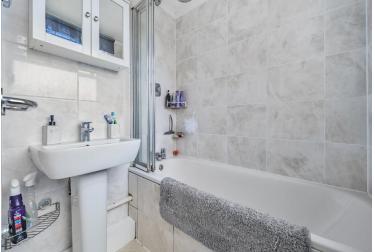

## BATHROOM

GARDEN 34' 9" x 15' 0" (10.59m x 4.57m)

BEDROOM 1 13' 0" x 9' 11" (3.96m x 3.02m)

BEDROOM 2 10' 9" x 8' 5" (3.28m x 2.57m)

BEDROOM 3 7' 9" x 7' 3" (2.36m x 2.21m)

IMP ORTANT NOTE: Paul Graham have not tested any services, heating system, appliances, fixtures or fittings. References to the tenure of a property are based on information supplied by the seller as Paul Graham have not had sight of the title documents. Neither has Paul Graham checked any existing or necessary planning consents, building regulations or rights of way. Prospective purchasers are advised to obtain verification from their solicitor or surveyor. PLEASE NOTE: All measurements are approximate and represent the maximum dimensions of any room (into bays and alcoves) and a margin of error should be allowed.