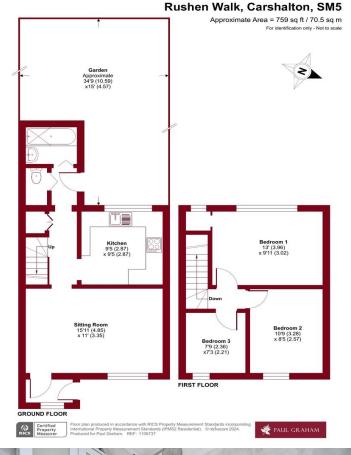

## PORCH

SITTING ROOM 15' 11" x 11' 0" (4.85m x 3.35m)

**KITCHEN** 9' 5" x 9' 5" (2.87m x 2.87m)

HALLWAY

CUPBOARD

WC

## BATHROOM

GARDEN 34' 9" x 15' 0" (10.59m x 4.57m)

BEDROOM 1 13' 0" x 9' 11" (3.96m x 3.02m)

BEDROOM 2 10' 9" x 8' 5" (3.28m x 2.57m)

BEDROOM 3 7' 9" x 7' 3" (2.36m x 2.21m)

IMP ORTANT NOTE: Paul Graham have not tested any services, heating system, appliances, fixtures or fittings. References to the tenure of a property are based on information supplied by the seller as Paul Graham have not had sight of the title documents. Neither has Paul Graham checked any existing or necessary planning consents, building regulations or rights of way. Prospective purchasers are advised to obtain verification from their solicitor or surveyor. PLEASE NOTE: All measurements are approximate and represent the maximum dimensions of any room (into bays and alcoves) and a margin of error should be allowed.