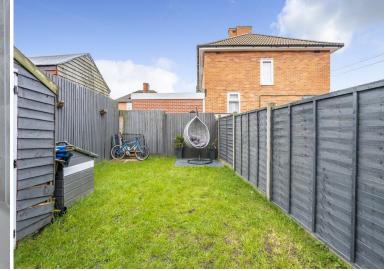

## BATHROOM

GARDEN 34' 9" x 15' 0" (10.59m x 4.57m)

BEDROOM 1 13' 0" x 9' 11" (3.96m x 3.02m)

BEDROOM 2 10' 9" x 8' 5" (3.28m x 2.57m)

BEDROOM 3 7' 9" x 7' 3" (2.36m x 2.21m)

IMP ORTANT NOTE: Paul Graham have not tested any services, heating system, appliances, fixtures or fittings. References to the tenure of a property are based on information supplied by the seller as Paul Graham have not had sight of the title documents. Neither has Paul Graham checked any existing or necessary planning consents, building regulations or rights of way. Prospective purchasers are advised to obtain verification from their solicitor or surveyor. PLEASE NOTE: All measurements are approximate and represent the maximum dimensions of any room (into bays and alcoves) and a margin of error should be allowed.