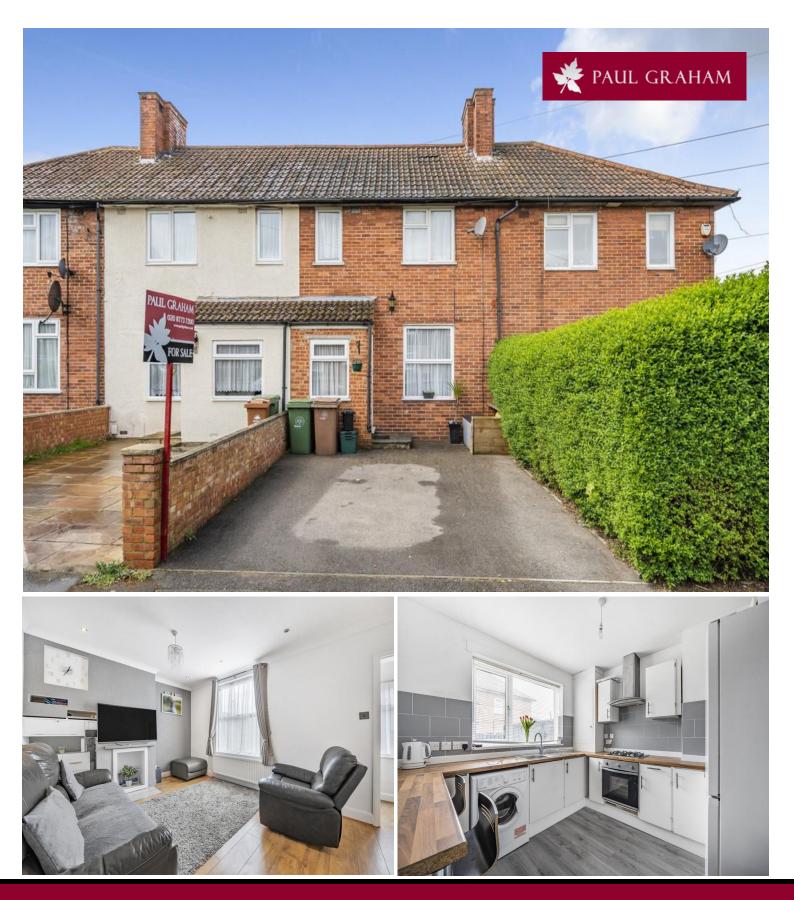

21 Rushen Walk, Carshalton, SM5 1PY | Guide Price £400,000 Freehold

A three bedroom mid-terrace house situated in a popular residential location. The property features off-road parking for 2 cars, a spacious lounge, a modern kitchen, a bathroom with a separate W/C, three bedrooms and a secluded rear garden. The house is close to good schools including Tweeddale Primary School, Muschamp Primary School and Greenshaw High School. The property is within walking distance to bus stops which lead to Morden tube station and Carshalton train station.