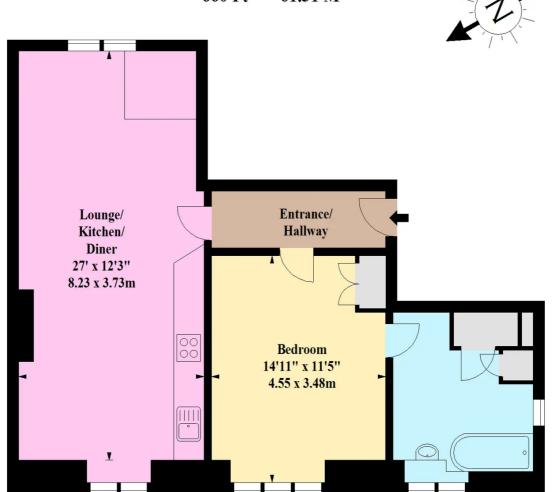

## Town Centre, Hatfield, AL10

Approx. Gross Internal Area \* 660 Ft <sup>2</sup> - 61.31 M <sup>2</sup>

**First Floor** 

Whilst every attempt has been made to ensure the accuracy of the floor plan contained here, measurements of doors, windows, rooms and any other items are approximate and no responsibility is taken for any error, omission or mis-statement. This plan is for illustrative purposes only and should be used as such by any prospective purchaser. The services, systems and appliances shown have not been tested and no guarantee as to their operability or efficiency can be given