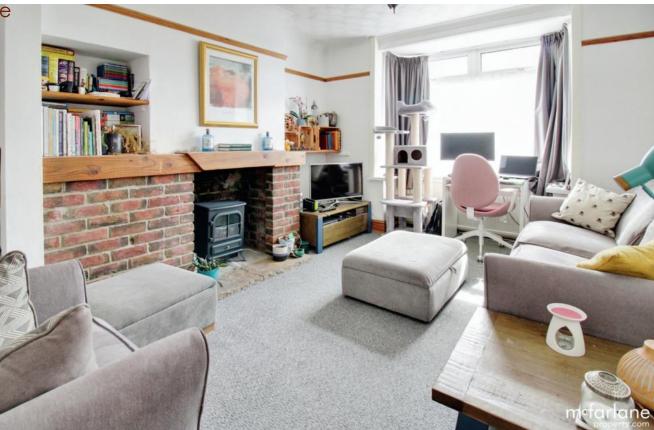

#### Property description

A charming 1930's semi-detached property in Stratton within walking distance of Greenbridge Retail Park. To the ground floor there is a useful porch providing access to the entrance hall with attractive tiled floor. A sitting room with bay window to front, fitted kitchen with a arrange of base and eye level units, dishwasher, cooker, fridge and freezer, dining area with extension leading to the rear garden.