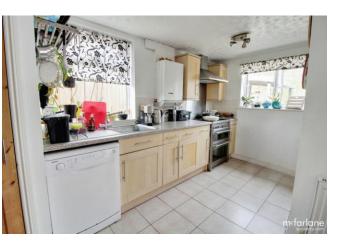

#### Property description

A charming 1930's semi-detached property in Stratton within walking distance of Greenbridge Retail Park. To the ground floor there is a useful porch providing access to the entrance hall with attractive tiled floor. A sitting room with bay window to front, fitted kitchen with a arrange of base and eye level units, dishwasher, cooker, fridge and freezer, dining area with extension leading to the rear garden.