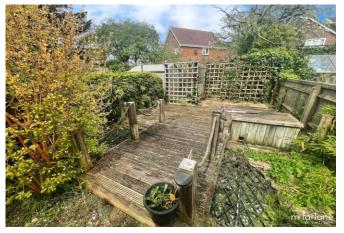

To the first floor there are two double bedrooms and a further single bedroom/office and a family bathroom with three-piece suite comprising bath with shower over, basin and WC.

To the front of the property there is a driveway suitable for two vehicles and to the rear there is an attractive and generous garden with a variety of mature shrubs and trees, a pond and decking area with storage shed.