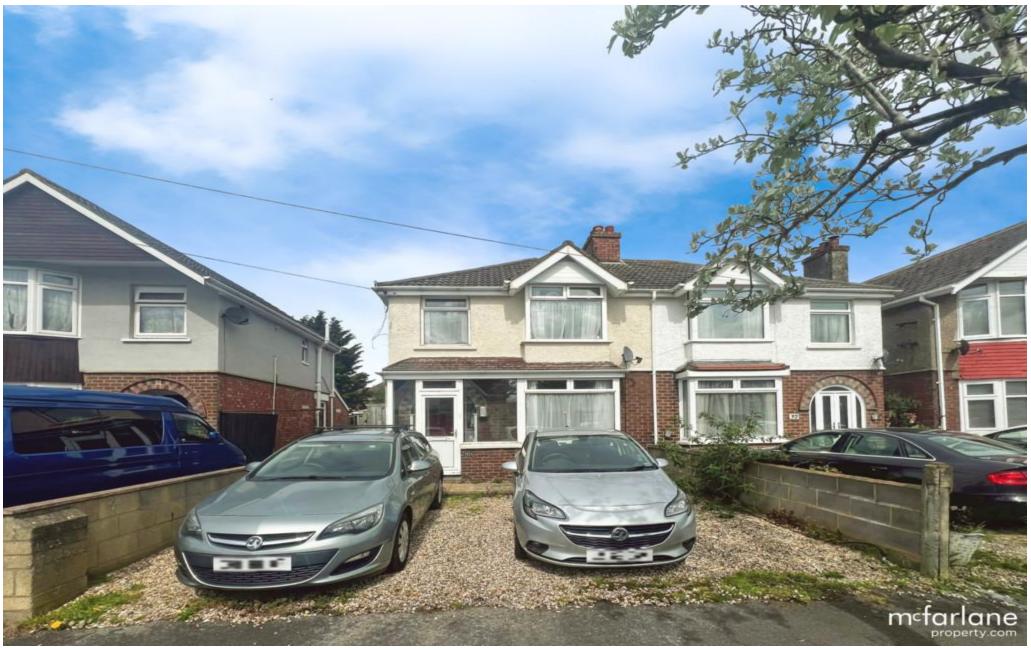

3 Bedrooms Semi-Detached House £285,000
34 Copse Avenue, Swindon, SN1 2PX

## 3 Bedrooms Semi-Detached House Swindon, Swindon East

- NO ONWARD CHAIN
- SEMI-DETACHED 1930'S
- THREE BEDROOMS
- FITTED KITCHEN
- LARGE GARDEN

A charming three bedroom 1930's semi-detached house with accommodation briefly comprising siting room, kitchen, dining room, two double bedrooms, single bedroom/ office and family bathroom together with an attractive large rear garden and drive way parking.

#### Property description

A charming 1930's semi-detached property in Stratton within walking distance of Greenbridge Retail Park. To the ground floor there is a useful porch providing access to the entrance hall with attractive tiled floor. A sitting room with bay window to front, fitted kitchen with a arrange of base and eye level units, dishwasher, cooker, fridge and freezer, dining area with extension leading to the rear garden.

To the first floor there are two double bedrooms and a further single bedroom/office and a family bathroom with three-piece suite comprising bath with shower over, basin and WC.

To the front of the property there is a driveway suitable for two vehicles and to the rear there is an attractive and generous garden with a variety of mature shrubs and trees, a pond and decking area with storage shed.