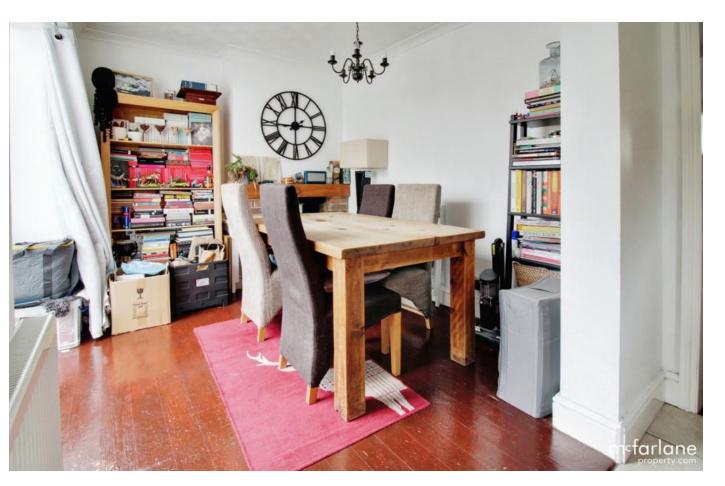

#### Property description

A charming 1930's semi-detached property in Stratton within walking distance of Greenbridge Retail Park. To the ground floor there is a useful porch providing access to the entrance hall with attractive tiled floor. A sitting room with bay window to front, fitted kitchen with a arrange of base and eye level units, dishwasher, cooker, fridge and freezer, dining area with extension leading to the rear garden.

To the first floor there are two double bedrooms and a further single bedroom/office and a family bathroom with three-piece suite comprising bath with shower over, basin and WC.

To the front of the property there is a driveway suitable for two vehicles and to the rear there is an attractive and generous garden with a variety of mature shrubs and trees, a pond and decking area with storage shed.