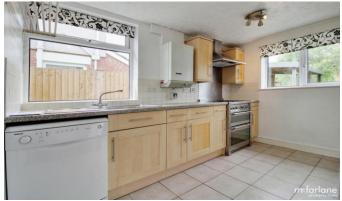

# Property description

A charming 1930's semi-detached property in Stratton within walking distance of Greenbridge Retail Park. To the ground floor there is a useful porch providing access to the entrance hall with attractive tiled floor. A sitting room with bay window to front, fitted kitchen with a arrange of base and eye level units, dishwasher, cooker, fridge and freezer, dining area with extension leading to the rear garden.