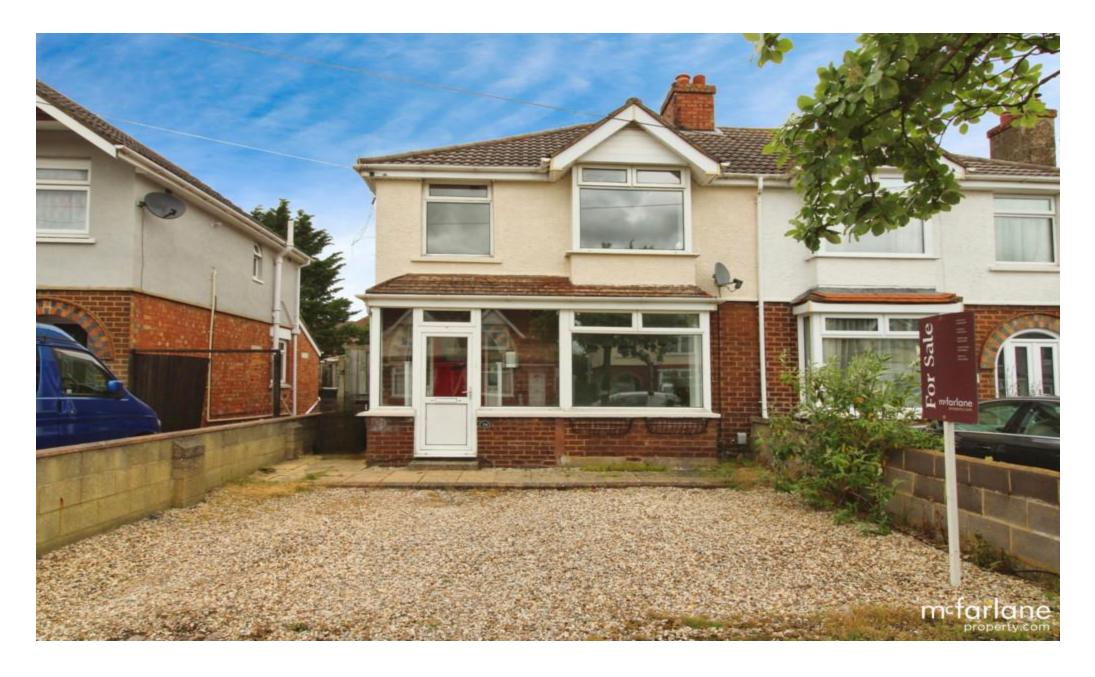

# 3 Bedroom Semi-Detached House Swindon, Swindon East, SN1

- NO ONWARD CHAIN
- SEMI-DETACHED 1930'S
- THREE BEDROOMS
- FITTED KITCHEN
- LARGE GARDEN

# Property description

A charming 1930's semi-detached property in Stratton within walking distance of Greenbridge Retail Park. To the ground floor there is a useful porch providing access to the entrance hall with attractive tiled floor. A sitting room with bay window to front, fitted kitchen with a arrange of base and eye level units, dishwasher, cooker, fridge and freezer, dining area with extension leading to the rear garden.