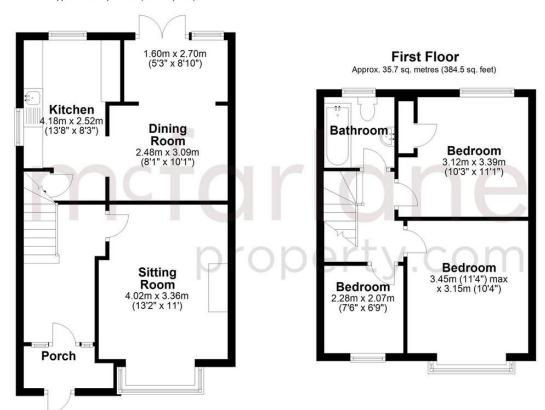

### **Ground Floor**

Approx. 46.9 sq. metres (505.1 sq. feet)

Total area: approx. 82.6 sq. metres (889.6 sq. feet)

Our team are friendly, experienced and are all local. They know it better than they do their own living rooms and can help you find what you're looking for because we love where we live.