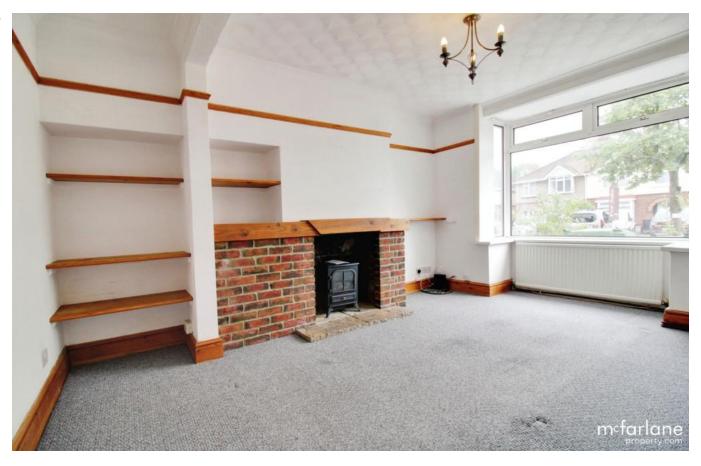

# Property description

A charming 1930's semi-detached property in Stratton within walking distance of Greenbridge Retail Park. To the ground floor there is a useful porch providing access to the entrance hall with attractive tiled floor. A sitting room with bay window to front, fitted kitchen with a arrange of base and eye level units, dishwasher, cooker, fridge and freezer, dining area with extension leading to the rear garden.