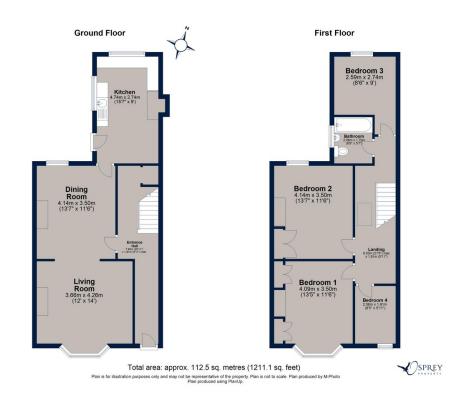

Craven Street, Melton Mowbray Asking Price Of £235,000

An excellent period investment opportunity offering four bedrooms and off-road parking on the South side of Melton Mowbray. The property offers an entrance hall, living room and separate dining room and kitchen to the ground floor. The first floor offers four bedrooms and a family bathroom. Outside offers a dropped kerb for off road parking and a rear garden.