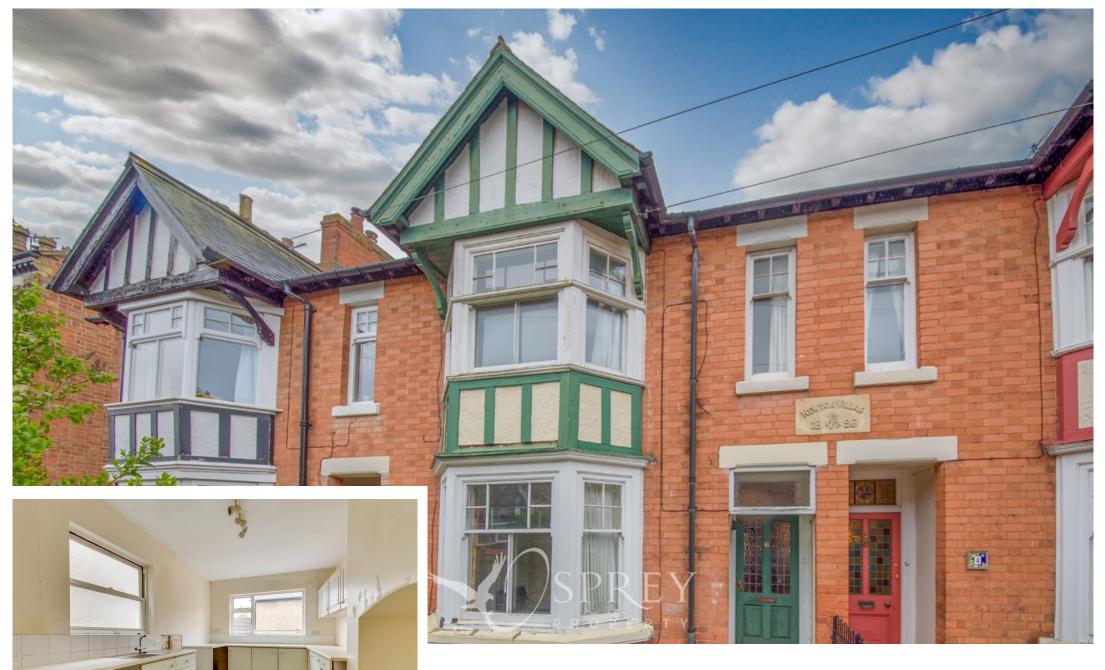

Craven Street, Melton Mowbray Asking Price Of £235,000

An excellent period investment opportunity offering four bedrooms and off-road parking on the South side of Melton Mowbray. The property offers an entrance hall, living room and separate dining room and kitchen to the ground floor. The first floor offers four bedrooms and a family bathroom. Outside offers a dropped kerb for off road parking and a rear garden.

## Osprey Melton

8 Burton Road Melton Leicestershire, LE13 1AE 01664 778170 melton@osprey-property.co.uk An excellent period investment opportunity offering four bedrooms and off-road parking on the South side of Melton Mowbray.