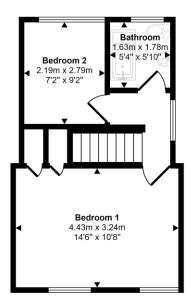

Approx Gross Internal Area 60 sq m / 641 sq ft

First Floor Approx 30 sq m / 325 sq ft

This floorplan is only for illustrative purposes and is not to scale. Measurements of rooms, doors, windows, and any items are approximate and no responsibility is taken for any error, omission or mis-statement. Icons of items such as bathroom suites are representations only and may not look like the real items. Made with Made Snappy 360.