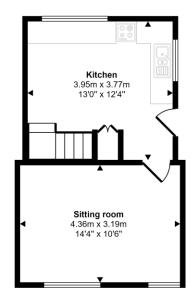

Approx Gross Internal Area 60 sq m / 641 sq ft

First Floor Approx 30 sq m / 325 sq ft

This floorplan is only for illustrative purposes and is not to scale. Measurements of rooms, doors, windows, and any items are approximate and no responsibility is taken for any error, omission or mis-statement. Icons of items such as bathroom suites are representations only and may not look like the real items. Made with Made Snappy 360.