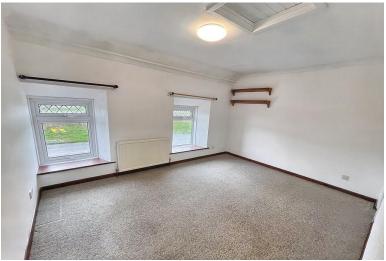

RAME CROSS, PENRYN £195,000

**FULL DESCRIPTION** A recently updated 2 bedroom stone cottage in a very central location.

This property consists of a large living room, a kitchen/diner with brand new flooring and space for a washing machine, tumble drier and a fridge and has 2 under stair storage cupboards, 2 bedrooms & a bathroom. This property makes a great first home or investment and is offered with NO CHAIN.

There has been new carpets fitted and new flooring in the kitchen. There is a private courtyard garden with flower beds, stone walling and oil tank for central heating.