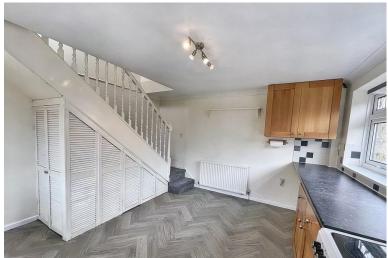

RAME CROSS, PENRYN £195,000

**FULL DESCRIPTION** A recently updated 2 bedroom stone cottage in a very central location.

This property consists of a large living room, a kitchen/diner with brand new flooring and space for a washing machine, tumble drier and a fridge and has 2 under stair storage cupboards, 2 bedrooms & a bathroom. This property makes a great first home or investment and is offered with NO CHAIN.

There has been new carpets fitted and new flooring in the kitchen. There is a private courtyard garden with flower beds, stone walling and oil tank for central heating.