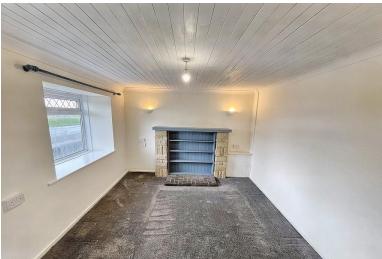

RAME CROSS, PENRYN £195,000

**FULL DESCRIPTION** A recently updated 2 bedroom stone cottage in a very central location.

This property consists of a large living room, a kitchen/diner with brand new flooring and space for a washing machine, tumble drier and a fridge and has 2 under stair storage cupboards, 2 bedrooms & a bathroom. This property makes a great first home or investment and is offered with NO CHAIN.