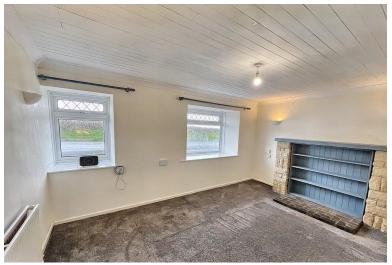

RAME CROSS, PENRYN £195,000

**FULL DESCRIPTION** A recently updated 2 bedroom stone cottage in a very central location.

This property consists of a large living room, a kitchen/diner with brand new flooring and space for a washing machine, tumble drier and a fridge and has 2 under stair storage cupboards, 2 bedrooms & a bathroom. This property makes a great first home or investment and is offered with NO CHAIN.