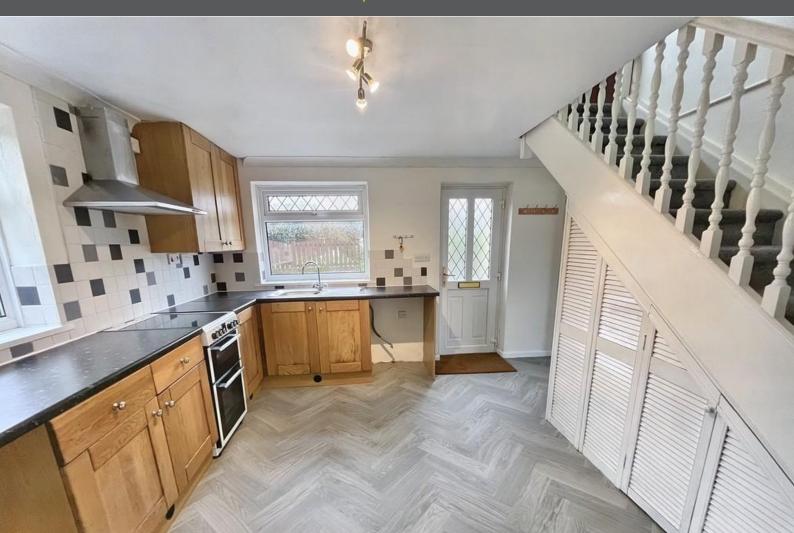

RAME CROSS, PENRYN £195,000

**FULL DESCRIPTION** A recently updated 2 bedroom stone cottage in a very central location.

This property consists of a large living room, a kitchen/diner with brand new flooring and space for a washing machine, tumble drier and a fridge and has 2 under stair storage cupboards, 2 bedrooms & a bathroom. This property makes a great first home or investment and is offered with NO CHAIN.

There has been new carpets fitted and new flooring in the kitchen. There is a private courtyard garden with flower beds, stone walling and oil tank for central heating.