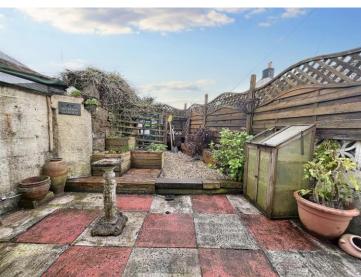

There has been new carpets fitted and new flooring in the kitchen. There is a private courtyard garden with flower beds, stone walling and oil tank for central heating.