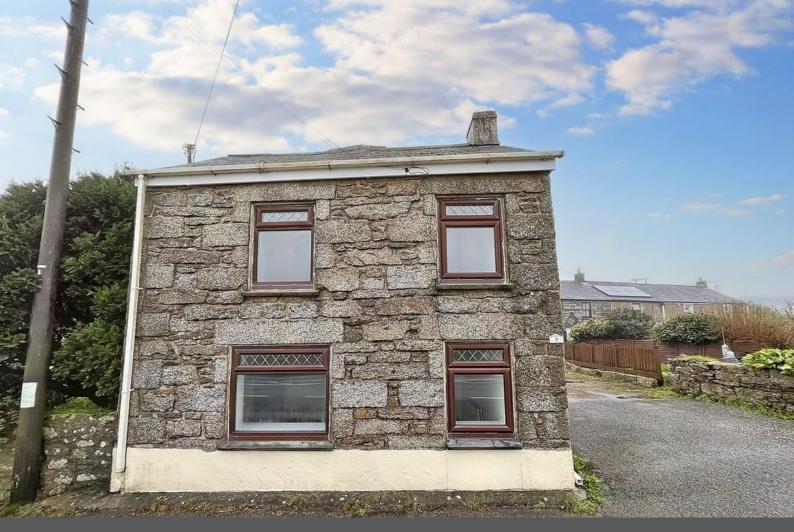

RAME CROSS, PENRYN £195,000

**FULL DESCRIPTION** A recently updated 2 bedroom stone cottage in a very central location.

This property consists of a large living room, a kitchen/diner with brand new flooring and space for a washing machine, tumble drier and a fridge and has 2 under stair storage cupboards, 2 bedrooms & a bathroom. This property makes a great first home or investment and is offered with NO CHAIN.

Located in Rame Cross, this property is very central. The property is 10 minutes from Penryn town, and 10 minutes from Helston, meaning there are fantastic public transport links such as train stations and bus stops.