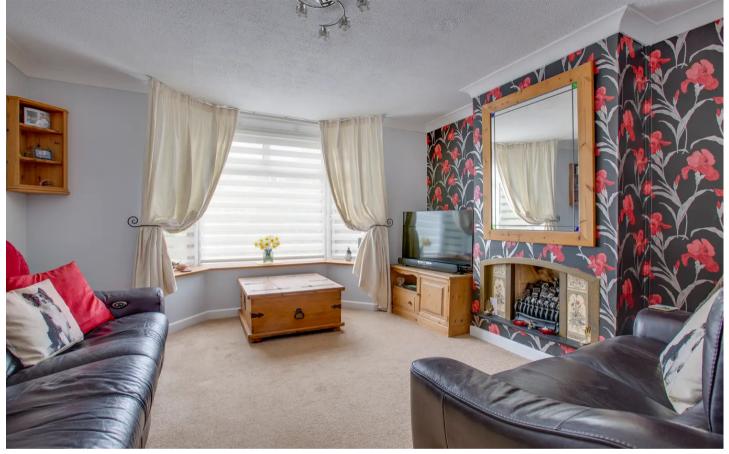

#### Sitting room

Fireplace with gas flame effect fire, radiator, dimmer switch, bay window to front