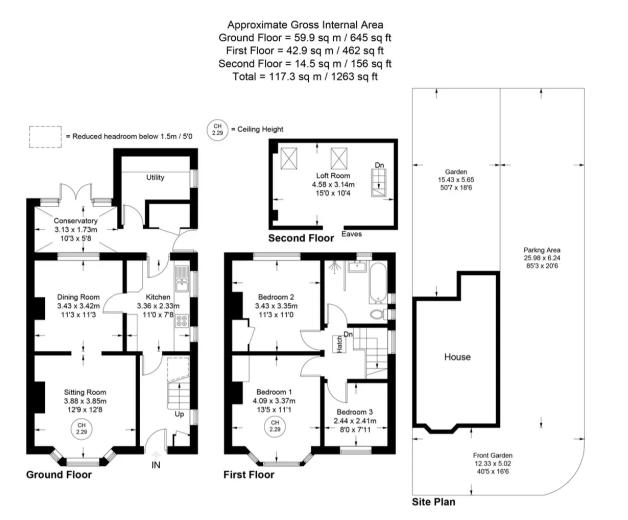

#### **Entrance hall**

Radiator, stairs to first floor with under stairs storage area, cupboard housing fuses and meters, window to side

#### Kitchen

Fitted with a range of eye base level units incorporating sink unit with mixer tap, built in oven, fitted four ring gas hob with extractor over, wall mounted Baxi gas fired central boiler, built in fridge, fitted breakfast bar, radiator, part tiled walls, two windows to side

## **Dining room**

Radiator, dimmer switch, window to rear

#### Sitting room

Fireplace with gas flame effect fire, radiator, dimmer switch, bay window to front

## Lobby

With tiled flooring, door to side, double doors to garden, walk in storage cupboard, door to Utility room

#### Utility room

Fitted with a range of eye and base level units with space and plumbing for dishwasher, space and plumbing for washing machine, space for fridge/freezer, window to side

# First floor

Landing Access to loft room, window to side

#### Bedroom 1

With a range of built in wardrobes, radiator, shelved storage cupboard, two wall light points, dimmer switch, bay window to front

#### Bedroom 2

With built in shelved storage cupboard, radiator, dimmer switch, window to rear

Bedroom 3 Radiator, dimmer switch, window to front

Floor Plan produced for Robertsons by Media Arcade ©. Illustration for identification purposes only. Window and door openings are approximate. Whilst every attempt is made to assure accuracy in the preparation of this plan, please check all dimensions, shapes and compass bearings before making any decisions reliant upon them.