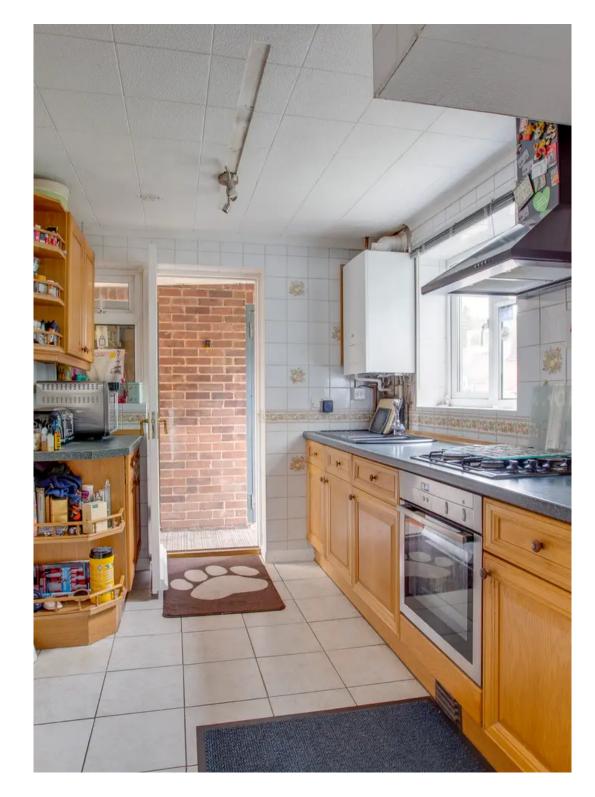

#### Kitchen

Fitted with a range of eye base level units incorporating sink unit with mixer tap, built in oven, fitted four ring gas hob with extractor over, wall mounted Baxi gas fired central boiler, built in fridge, fitted breakfast bar, radiator, part tiled walls, two windows to side