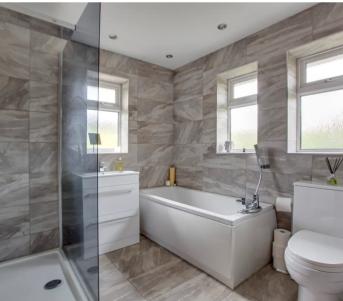

, dimmer switch, window to rear

#### Sitting room

Fireplace with gas flame effect fire, radiator, dimmer switch, bay window to front

## Lobby

With tiled flooring, door to side, double doors to garden, walk in storage cupboard, door to Utility room

#### Utility room

Fitted with a range of eye and base level units with space and plumbing for dishwasher, space and plumbing for washing machine, space for fridge/freezer, window to side

# First floor

Landing Access to loft room, window to side

#### Bedroom 1

With a range of built in wardrobes, radiator, shelved storage cupboard, two wall light points, dimmer switch, bay window to front

#### Bedroom 2

With built in shelved storage cupboard, radiator, dimmer switch, window to rear

Bedroom 3 Radiator, dimmer switch, window to front









Floor Plan produced for Robertsons by Media Arcade ©. Illustration for identification purposes only. Window and door openings are approximate. Whilst every attempt is made to assure accuracy in the preparation of this plan, please check all dimensions, shapes and compass bearings before making any decisions reliant upon them.

# **Robertsons Estate Agents**

Swains House, Swains Lane, Flackwell Heath - HP10 9BN

01628 533373

flackwellheath@robertsonsestateagents.co.uk

www.robertsonsestateagents.co.uk/



All rooms have been measured with electronic laser and are approximate measurements only. None of the services to the above property have been tested by ourselves, and we cannot guarantee that the installations described in the details are in perfect working order. Robertsons for t