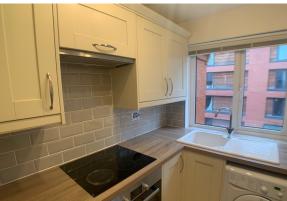

The apartment has a recently refurbed kitchen, a spacious living room and a kitchen with built in appliances, great storage space. The bedroom is fantastic in size. Bathroom is modern, fully tiled with a shower cubicle.