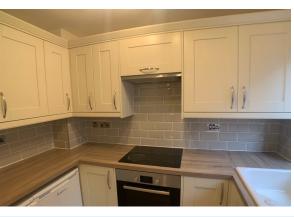

The apartment has a recently refurbed kitchen, a spacious living room and a kitchen with built in appliances, great storage space. The bedroom is fantastic in size. Bathroom is modern, fully tiled with a shower cubicle.