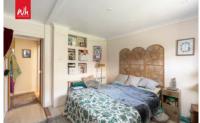

**LIVING ROOM** UPVC double glazed bay window, heater.

**BEDROOM** Range of fitted wardrobes, heater, UPVC double glazed window and door to garden.

**BATHROOM** Comprising panelled bath with shower over, glazed shower screen, wash hand basin, low level w.c.