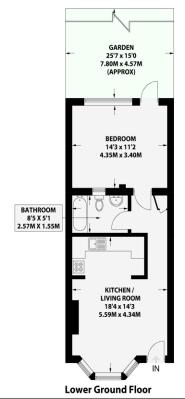

Situated in this desirable location within walking distance of Hove mainline station and seafront. An array of eateries, cafes and shopping facilities are all within easy reach.

**KITCHEN** Incorporating sink unit with drainer and mixer tap, adjacent laminate worksurface with cupboards and drawers under, matching eye level wall cupboards, appliance space, tiled splashback.

**LIVING ROOM** UPVC double glazed bay window, heater.

**BEDROOM** Range of fitted wardrobes, heater, UPVC double glazed window and door to garden.

**BATHROOM** Comprising panelled bath with shower over, glazed shower screen, wash hand basin, low level w.c.

## **OUTSIDE REAR GARDEN**

Mainly laid to lawn with patio area and shed.

## LIVINGSTONE ROAD

HOVE

APPROXIMATE GROSS INTERNAL AREA 499 sq ft / 46.4 sq m

in the state of th

fixures, fittings and data shown is an approximate interpretation for illu purposes only.

Portslade Branch
48 Boundary Road, Portslade BN3 4EF
portslade@whitlockandheaps.co.uk
01273 422706