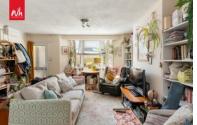

**LIVING ROOM** UPVC double glazed bay window, heater.

**BEDROOM** Range of fitted wardrobes, heater, UPVC double glazed window and door to garden.

**BATHROOM** Comprising panelled bath with shower over, glazed shower screen, wash hand basin, low level w.c.