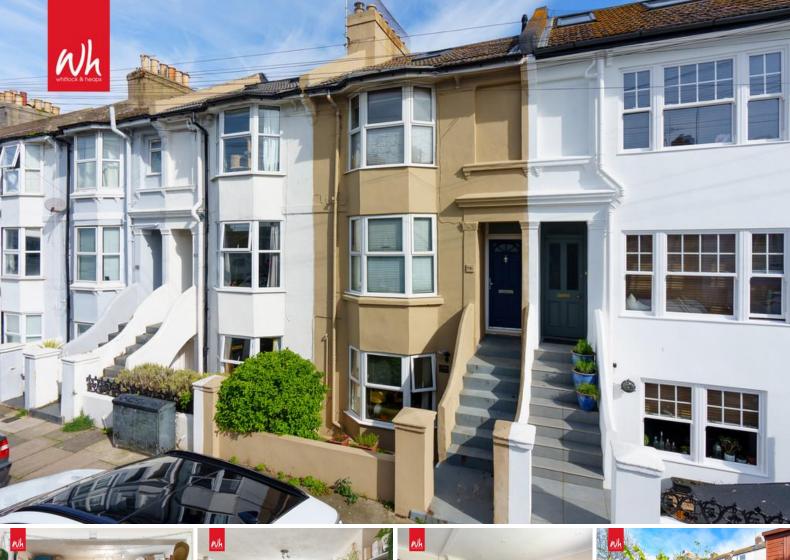

## 79a Livingstone Road, Hove BN3 3WN

Asking Price Of £275,000

- DOUBLE BEDROOM
- BATHROOM
- KITCHEN
- LIVING ROOM

- REAR GARDEN
- PRIVATE STREET ENTRANCE
- SHARE OF FREEHOLD
- NO ONWARD CHAIN

Whitlock and Heaps are pleased to bring to market this apartment forming the garden level of this bay fronted Victorian property offering good size one double bedroom accommodation that is presented in good order throughout with an open plan kitchen and living room. The property features a delightful rear garden and is approached via its own private street entrance. Being sold with a share in the freehold and with no onward chain.

Situated in this desirable location within walking distance of Hove mainline station and seafront. An array of eateries, cafes and shopping facilities are all within easy reach.

**KITCHEN** Incorporating sink unit with drainer and mixer tap, adjacent laminate worksurface with cupboards and drawers under, matching eye level wall cupboards, appliance space, tiled splashback.