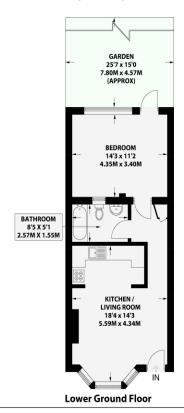

## LIVINGSTONE ROAD

HOVE

approximate gross internal area 499 sq ft / 46.4 sq m

Too plan is for illustation and identification purposes only and is not to scale. York, gardens, bactionies and etercase are illustrative only and excluded from all acalculations. All site plans are for illustration purposes only and are not to scale. This floor plan has been produced in accordance with Royal Institution of Charter unveryers' International Property Standard's (1995/22). Every attempt has been made to ensure the accuracy however all measurements, struck, affittion and data shown is an accompliante interventation for illustrative strucks. Efficien and data shown is an accompliante interventation for illustrative.

Every attempt has been made to ensure the accuracy however all measurement fixures, fittings and data shown is an approximate interpretation for illustrative purposes only.

G) Ceiling Height
T Hot Water Tank
FF Fridge / Freezer
Head Height Below 1.5m
Measuring Points
S Storage Cupboard
W Fitted Wardrobes