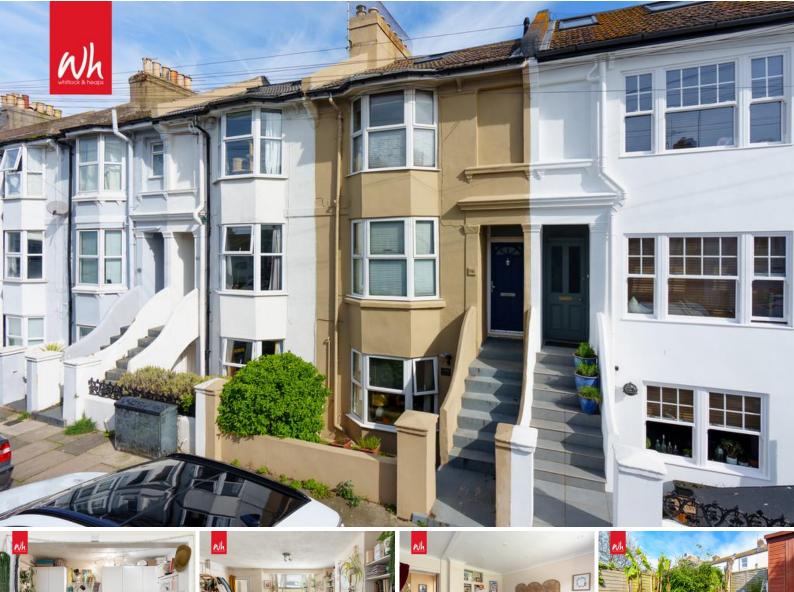

## 79a Livingstone Road, Hove BN3 3WN

Asking Price Of £260,000

- DOUBLE BEDROOM
- BATHROOM
- KITCHEN
- LIVING ROOM

- REAR GARDEN
- PRIVATE STREET ENTRANCE
- SHARE OF FREEHOLD
- NO ONWARD CHAIN

Whitlock and Heaps are pleased to bring to market this apartment forming the garden level of this bay fronted Victorian property offering good size one double bedroom accommodation that is presented in good order throughout with an open plan kitchen and living room. The property features a delightful rear garden and is approached via its own private street entrance. Being sold with a share in the freehold and with no onward chain.

Situated in this desirable location within walking distance of Hove mainline station and seafront. An array of eateries, cafes and shopping facilities are all within easy reach.

**KITCHEN** Incorporating sink unit with drainer and mixer tap, adjacent laminate worksurface with cupboards and drawers under, matching eye level wall cupboards, appliance space, tiled splashback.

**LIVING ROOM** UPVC double glazed bay window, heater.

**BEDROOM** Range of fitted wardrobes, heater, UPVC double glazed window and door to garden.

**BATHROOM** Comprising panelled bath with shower over, glazed shower screen, wash hand basin, low level w.c.

## **OUTSIDE REAR GARDEN**

Mainly laid to lawn with patio area and shed.