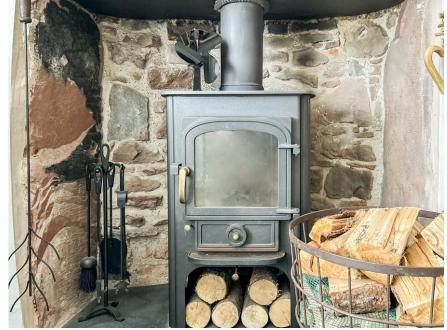

The deceptively spacious accommodation comprises welcoming entrance hall; bright living room with feature wood burning stove; stylish kitchen with great storage facilities and appliances; three double bedrooms, one with en-suite shower room; modern bathroom with 4 piece suite; study area within rear hall and porch off the kitchen.