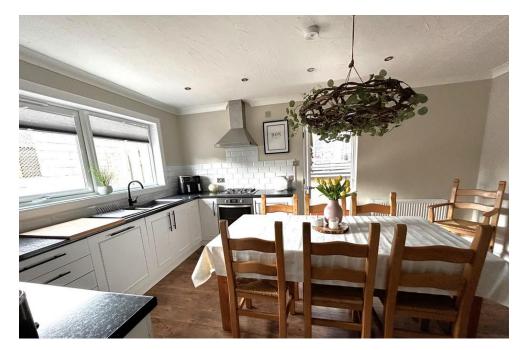

## Property Summary

We are delighted to bring to the market this Charming THREE BEDROOM SEMI DETACHED COTTAGE in the sought after village of Bridge of Earn.

The property is immaculately presented throughout and benefits from double glazing and gas central heating.

The deceptively spacious accommodation comprises welcoming entrance hall; bright living room with feature wood burning stove; stylish kitchen with great storage facilities and appliances; three double bedrooms, one with en-suite shower room; modern bathroom with 4 piece suite; study area within rear hall and porch off the kitchen.