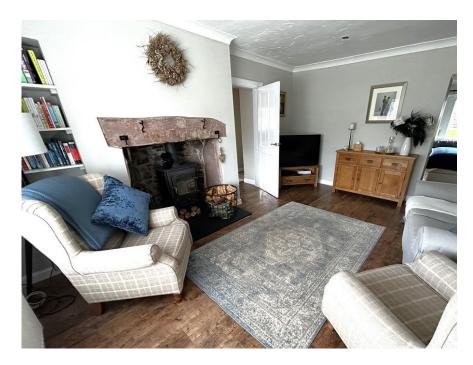

The deceptively spacious accommodation comprises welcoming entrance hall; bright living room with feature wood burning stove; stylish kitchen with great storage facilities and appliances; three double bedrooms, one with en-suite shower room; modern bathroom with 4 piece suite; study area within rear hall and porch off the kitchen.