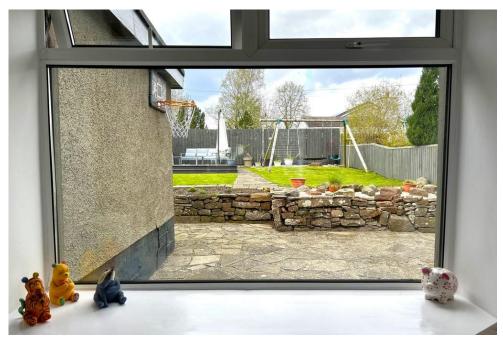

Externally the property provides off street parking for 2 vehicles and has a beautifully landscaped large enclosed rear garden.

There is a summer house with decking area and further patio areas providing ideal havens for relaxing during the summer months.