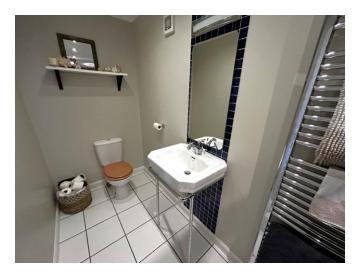

The deceptively spacious accommodation comprises welcoming entrance hall; bright living room with feature wood burning stove; stylish kitchen with great storage facilities and appliances; three double bedrooms, one with en-suite shower room; modern bathroom with 4 piece suite; study area within rear hall and porch off the kitchen.

### Key property features

- **♥** Stunning Semi-Detached 3 Bedroom Cottage
- ❤ Desirable Location in Bridge of Earn
- ✓ 3 Generous Bedrooms
- ✓ Living Room with Wood Burning Stove
- ✓ Beautifully Landscaped Garden
- ✓ Large Kitchen/Dining Room
- ✓ Driveway with parking for 2 Cars
- ✓ Modern Bathroom & En-suite Shower Room.
- ♥ Double Glazing & Gas central heating
- ✓ Great access for Commuting