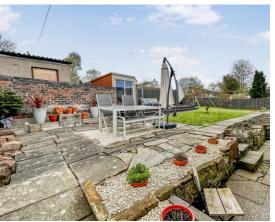

Externally the property provides off street parking for 2 vehicles and has a beautifully landscaped large enclosed rear garden.

There is a summer house with decking area and further patio areas providing ideal havens for relaxing during the summer months.

This is a beautiful property finished to a very high standard therefore viewings are a must to appreciate the accommodation on offer.