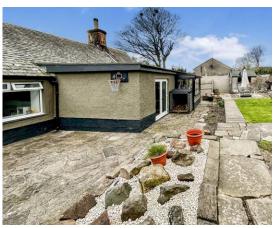

Externally the property provides off street parking for 2 vehicles and has a beautifully landscaped large enclosed rear garden.

There is a summer house with decking area and further patio areas providing ideal havens for relaxing during the summer months.

This is a beautiful property finished to a very high standard therefore viewings are a must to appreciate the accommodation on offer.