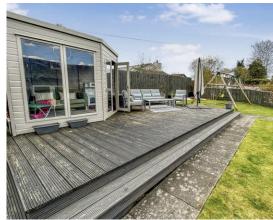

Externally the property provides off street parking for 2 vehicles and has a beautifully landscaped large enclosed rear garden.

There is a summer house with decking area and further patio areas providing ideal havens for relaxing during the summer months.