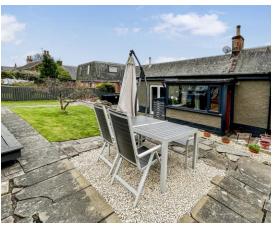

Externally the property provides off street parking for 2 vehicles and has a beautifully landscaped large enclosed rear garden.

There is a summer house with decking area and further patio areas providing ideal havens for relaxing during the summer months.