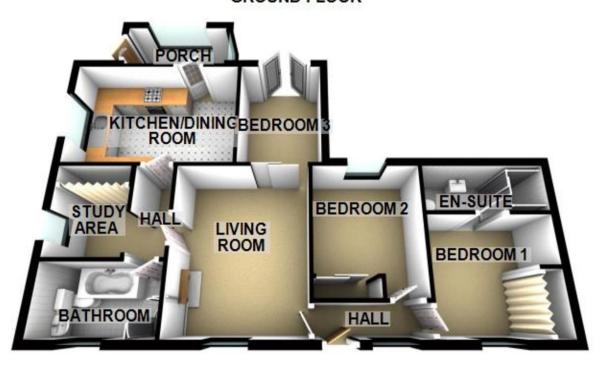

### Floorplans

#### **GROUND FLOOR**

#### Property Room sizes

**PORCH** 

DINING ROOM/ KITCHEN

15' 8" x 11' 6" (4.78m x 3.51m)

**INNER HALLWAY** 

LIVING ROOM

15'8" x 13'1" (4.78m x 3.99m)

**STUDY** 

5'7" x 5' 7" (1.7m x 1.7m)

**BATHROOM** 

9' 2" x 8' 6" (2.79m x 2.59m)

BEDROOM 1

10' 10" x 10' 2" (3.3m x 3.1m)

**ENSUITE** 

11'6" x 4' 4" (3.51m x 1.32m)

BEDROOM 2

11'6" x 10' 10" (3.51m x 3.3m)

BEDROOM 3

11' 10" x 9' 6" (3.61m x 2.9m)

PLEASE NOTE: These particulars whilst believed to be accurate are set out as a general outline only for guidance and do not constitute any part of an offer or contract intending, purchasers should not rely on them as statements or representations of fact, but must satisfy themselves by inspection or otherwise as to their accuracy. No person in this firm's employment has the authority to make or give representation or warranty in respect of the property. All roomsizes are approximate and for general guidance only. They cannot be relied upon for fitting carpets, fumiture etc.