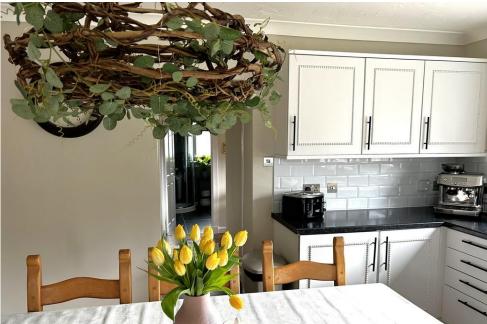

The deceptively spacious accommodation comprises welcoming entrance hall; bright living room with feature wood burning stove; stylish kitchen with great storage facilities and appliances; three double bedrooms, one with en-suite shower room; modern bathroom with 4 piece suite; study area within rear hall and porch off the kitchen.