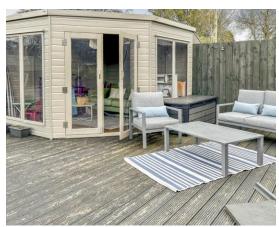

Externally the property provides off street parking for 2 vehicles and has a beautifully landscaped large enclosed rear garden.

There is a summer house with decking area and further patio areas providing ideal havens for relaxing during the summer months.