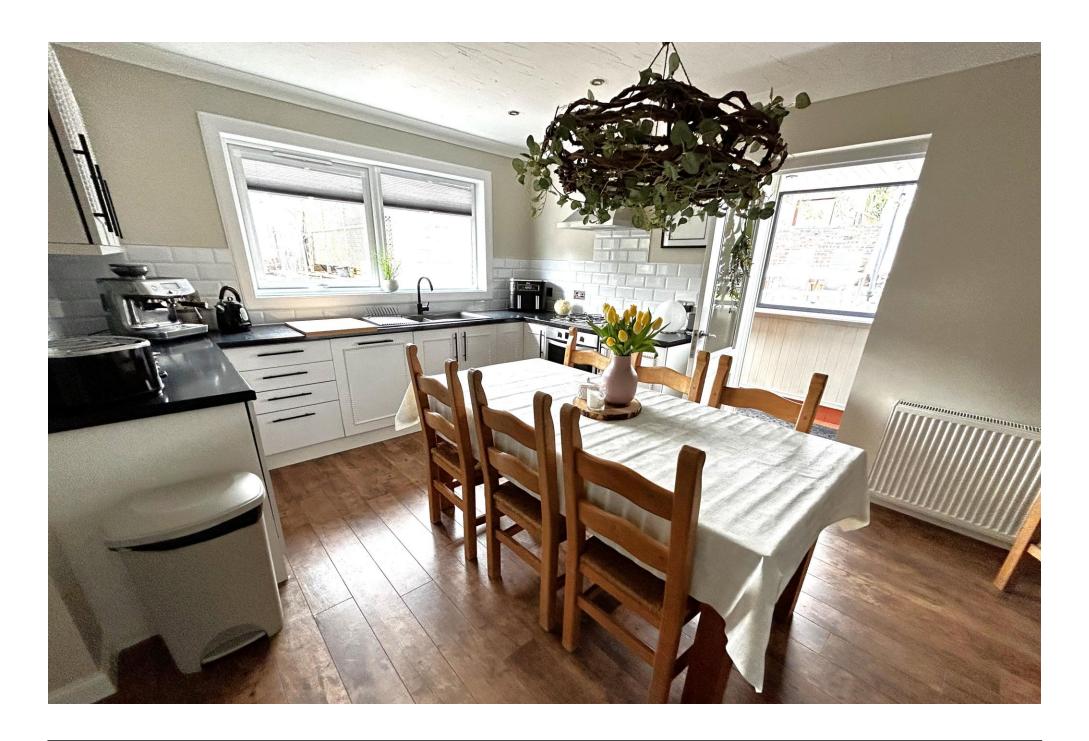

The deceptively spacious accommodation comprises welcoming entrance hall; bright living room with feature wood burning stove; stylish kitchen with great storage facilities and appliances; three double bedrooms, one with en-suite shower room; modern bathroom with 4 piece suite; study area within rear hall and porch off the kitchen.