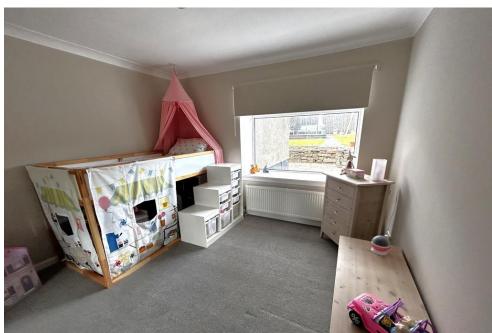

The deceptively spacious accommodation comprises welcoming entrance hall; bright living room with feature wood burning stove; stylish kitchen with great storage facilities and appliances; three double bedrooms, one with en-suite shower room; modern bathroom with 4 piece suite; study area within rear hall and porch off the kitchen.

### Key property features

- **♥** Stunning Semi-Detached 3 Bedroom Cottage
- ❤ Desirable Location in Bridge of Earn
- ✓ 3 Generous Bedrooms
- ✓ Living Room with Wood Burning Stove
- ✓ Beautifully Landscaped Garden
- ✓ Large Kitchen/Dining Room
- ✓ Driveway with parking for 2 Cars
- ✓ Modern Bathroom & En-suite Shower Room.
- ♥ Double Glazing & Gas central heating
- ✓ Great access for Commuting