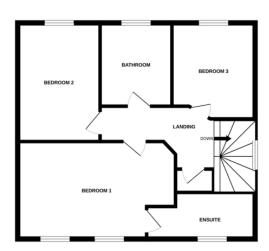

# **FLOORPLAN**

GROUND FLOOR

1ST FLOOR

Whilst every attempt has been made to ensure the accuracy of the floorplan contained here, measurements of doors, windows, rooms and any other terms are approximate and no responsibility is taken for any error, prospective purchaser. The services, systems and appliances shown have obben tested and no guarantee as to their operability or efficiency can be given.

### FIRST FLOOR LANDING

Doors to:

#### **BEDROOM ONE**

14' 4" x 9' 8" (4.37m x 2.95m)

#### **ENSUITE**

#### **BEDROOM TWO**

11' 5" x 8' 2" (3.48m x 2.49m)

#### **BEDROOM THREE**

9' 3" x 8' 0" (2.82m x 2.44m)

#### **FAMILY BATHROOM**