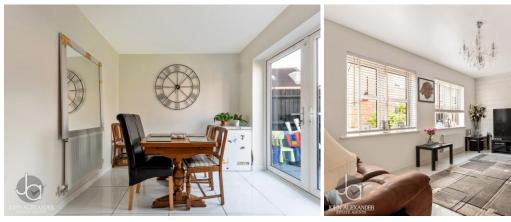

#### KITCHEN/DINER

23' 3" x 9' 1" (7.09m x 2.77m)

#### LOUNGE

14' 3" x 11' 9" (4.34m x 3.58m)