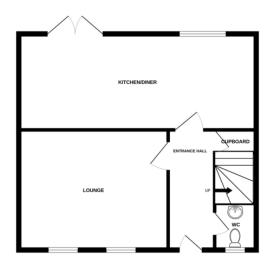

# **FLOORPLAN**

GROUND FLOOR

1ST FLOOR

Whilst every attempt has been made to ensure the accuracy of the floorplan contained here, measurements of doors, windows, rooms and any other terms are approximate and no responsibility is taken for any error, prospective purchaser. The services, systems and appliances shown have obben tested and no guarantee as to their operability or efficiency can be given.

## **ENTRANCE HALL**

Doors to:

#### LOUNGE

14' 3" x 11' 9" (4.34m x 3.58m)

#### CLOAKROOM

#### KITCHEN/DINER

23' 3" x 9' 1" (7.09m x 2.77m)