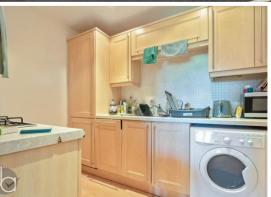

ENTRANCE HALL Doors to:

LOUNGE/DINER 18' 4" x 9' 8" (5.59m x 2.95m)

KITCHEN 9' 9" x 7' 1" (2.97m x 2.16m)

BEDROOM ONE 17' 5" x 9' 3" (5.31m x 2.82m)

ENSUITE

BEDROOM TWO 13' 9" x 7' 5" (4.19m x 2.26m)

BATHROOM