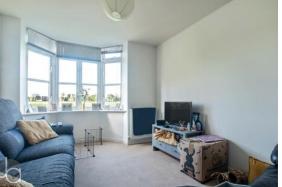

An opportunity to purchase this perfectly positioned apartment with sitting tenants already in place.

Property benefits include two bedrooms, two bathrooms, lounge/diner, kitchen, underground parking and communal grounds.

ENTRANCE HALL Doors to:

LOUNGE/DINER 18' 4" x 9' 8" (5.59m x 2.95m)

KITCHEN 9' 9" x 7' 1" (2.97m x 2.16m)

BEDROOM ONE 17' 5" x 9' 3" (5.31m x 2.82m)

ENSUITE

BEDROOM TWO 13' 9" x 7' 5" (4.19m x 2.26m)

BATHROOM