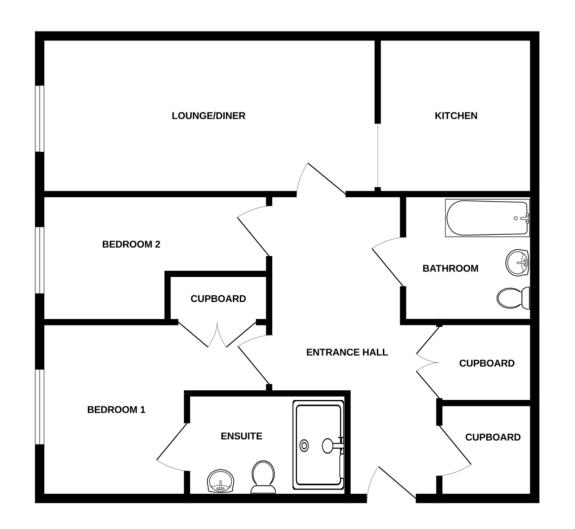

ENTRANCE HALL Doors to:

LOUNGE/DINER 18' 4" x 9' 8" (5.59m x 2.95m)

KITCHEN 9' 9" x 7' 1" (2.97m x 2.16m)

BEDROOM ONE 17' 5" x 9' 3" (5.31m x 2.82m)

ENSUITE

BEDROOM TWO 13' 9" x 7' 5" (4.19m x 2.26m)

BATHROOM

## GROUND FLOOR