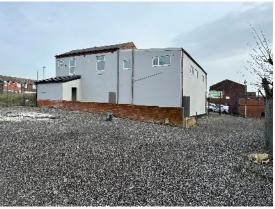

# Dene Works, Edgar Street. Rochdale. OL16 2QB

- Two storey Workshop/Warehouse unit with offices 4,614 sq.ft. approx
  - Gated and fenced private yard approx 11,500 sq.ft
  - Prominent position from A58
  - Large loading door

#### GENERAL DESCRIPTION

Detached two storey industrial unit with secure private gated and fenced yard.

The property enjoys a level loading door with an internal eaves height of approximately 2.8m in one side and and 3.4m in the other side.