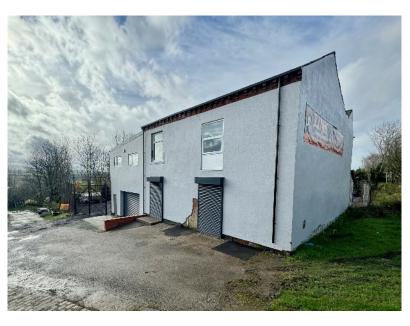

# Dene Works, Edgar Street. Rochdale. OL16 2QB

- Two storey Workshop/Warehouse unit with offices 4,614 sq.ft. approx
  - Gated and fenced private yard approx 11,500 sq.ft
  - Prominent position from A58
  - Large loading door

#### GENERAL DESCRIPTION

Detached two storey industrial unit with secure private gated and fenced yard.

The property enjoys a level loading door with an internal eaves height of approximately 2.8m in one side and and 3.4m in the other side.