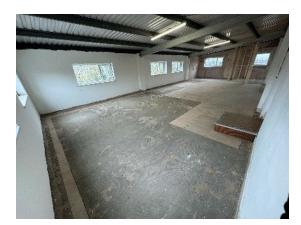

#### GENERAL DESCRIPTION

Detached two storey industrial unit with secure private gated and fenced yard.

The property enjoys a level loading door with an internal eaves height of approximately 2.8m in one side and and 3.4m in the other side.

Externally there is a large service yard with parking spaces.

Barton Kendal do not test these services, potential purchasers should satisfy themselves as to the utility supplies.

Floor Areas:

| Ground Floor - | 2,307 sq.ft            |
|----------------|------------------------|
| First Floor -  | 2,307 sq.ft            |
| Total -        | 4,614 sq.ft approx GIA |