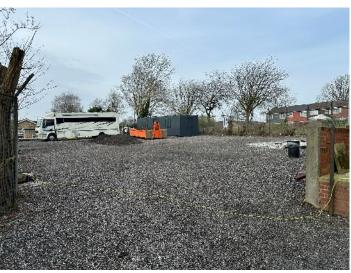

Externally there is a large service yard with parking spaces.

Barton Kendal do not test these services, potential purchasers should satisfy themselves as to the utility supplies.

Floor Areas:

| Ground Floor - | 2,307 sq.ft            |
|----------------|------------------------|
| First Floor -  | 2,307 sq.ft            |
| Total -        | 4,614 sq.ft approx GIA |

Externally there is a large yard of approx 11,500 sq.ft