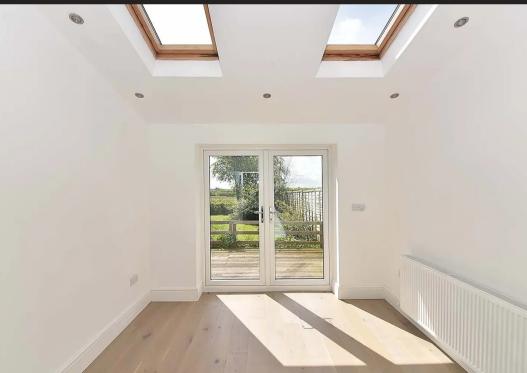

## 98 Birches Lane

Lostock Green, Northwich

A refurbished 3-bed house with a modern decor and open views. Spacious lounge with engineered oak flooring, high specification breakfast kitchen, garden room, WC on ground floor. 3 beds, modern bathroom on 1st floor. Driveway parking and substantial rear garden with open views. Easy access to A556, M6 and the popular surrounding villages and towns.