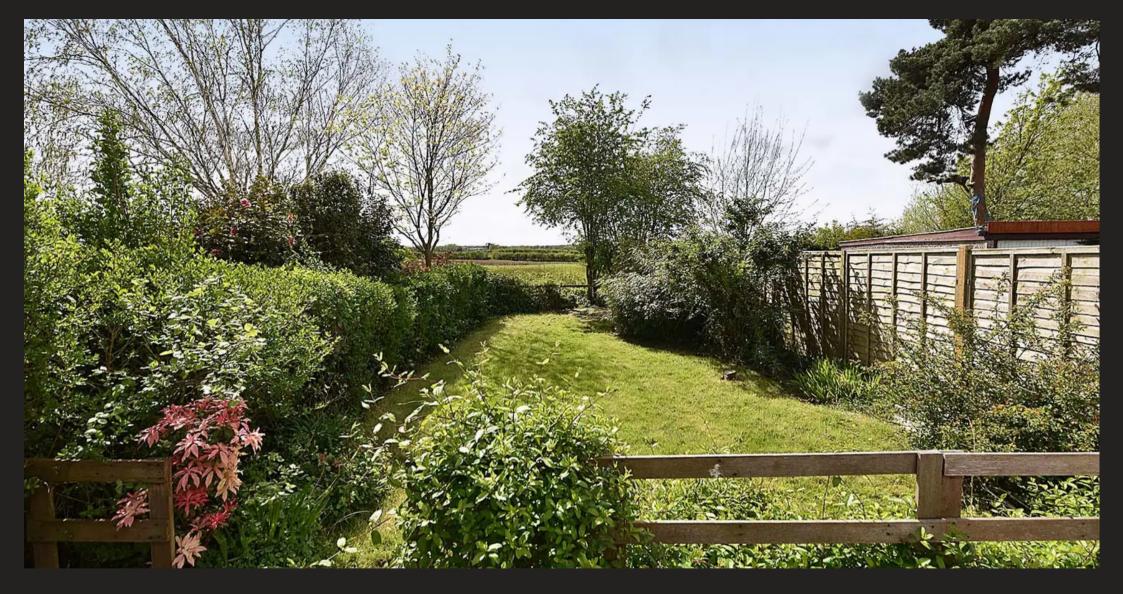

## 98 Birches Lane

Lostock Green, Northwich

A refurbished 3-bed house with a modern decor and open views. Spacious lounge with engineered oak flooring, high specification breakfast kitchen, garden room, WC on ground floor. 3 beds, modern bathroom on 1st floor. Driveway parking and substantial rear garden with open views. Easy access to A556, M6 and the popular surrounding villages and towns.

Council Tax band: D

Tenure: Freehold

EPC Energy Efficiency Rating: D

EPC Environmental Impact Rating: D

- A stunning newly refurbished semi-detached home
- Lovely open field views whilst conveniently positioned
- Three good bedrooms
- Driveway parking & Large rear garden
- Light and spacious living accommodation
- No onward chain