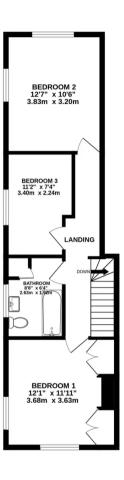

 GROUND FLOOR
 1ST FLOOR

 617 sq.ft. (57.4 sq.m.) approx.
 499 sq.ft. (46.4 sq.m.) approx.