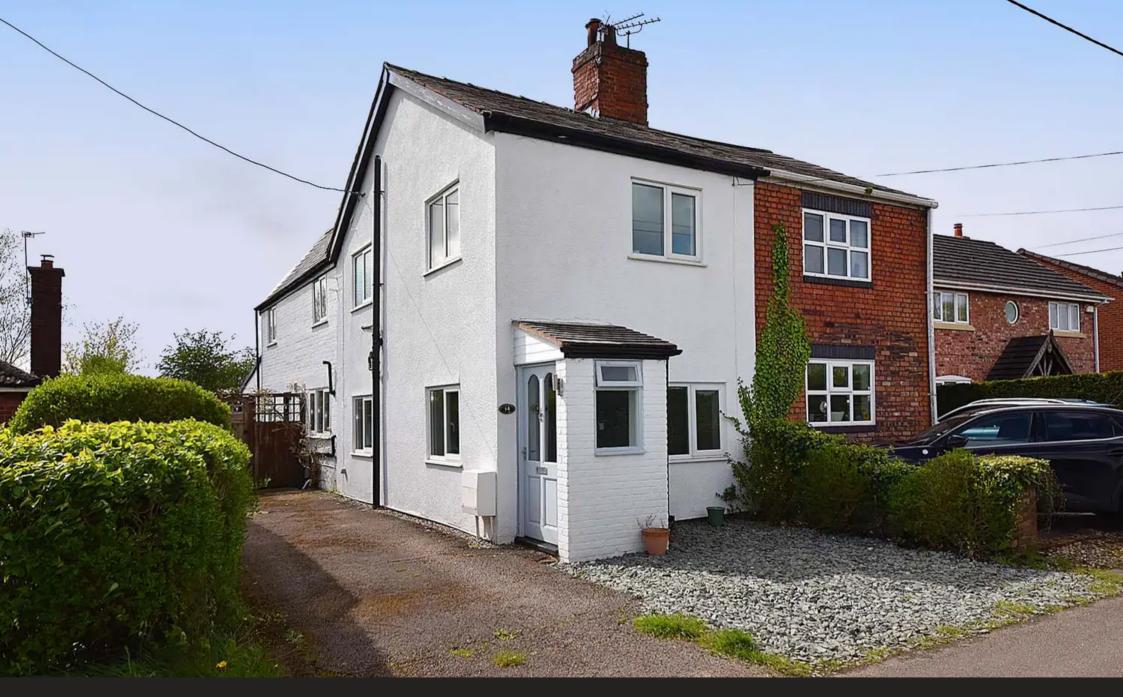

## 98 Birches Lane

Lostock Green, Northwich

A refurbished 3-bed house with a modern decor and open views. Spacious lounge with engineered oak flooring, high specification breakfast kitchen, garden room, WC on ground floor. 3 beds, modern bathroom on 1st floor. Driveway parking and substantial rear garden with open views. Easy access to A556, M6 and the popular surrounding villages and towns.

Council Tax band: D

Tenure: Freehold

EPC Energy Efficiency Rating: D

EPC Environmental Impact Rating: D

- A stunning newly refurbished semi-detached home
- Lovely open field views whilst conveniently positioned
- Three good bedrooms
- Driveway parking & Large rear garden
- Light and spacious living accommodation
- No onward chain