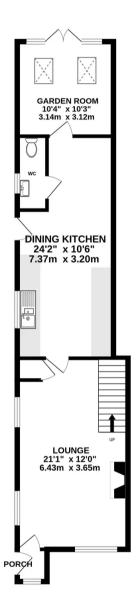

 GROUND FLOOR
 1ST FLOOR

 617 sq.ft. (57.4 sq.m.) approx.
 499 sq.ft. (46.4 sq.m.) approx.