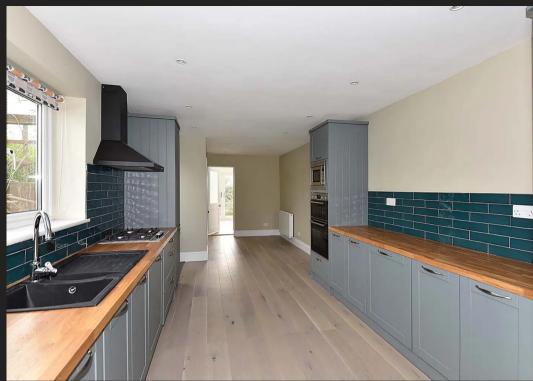

## 98 Birches Lane

Lostock Green, Northwich

A refurbished 3-bed house with a modern decor and open views. Spacious lounge with engineered oak flooring, high specification breakfast kitchen, garden room, WC on ground floor. 3 beds, modern bathroom on 1st floor. Driveway parking and substantial rear garden with open views. Easy access to A556, M6 and the popular surrounding villages and towns.