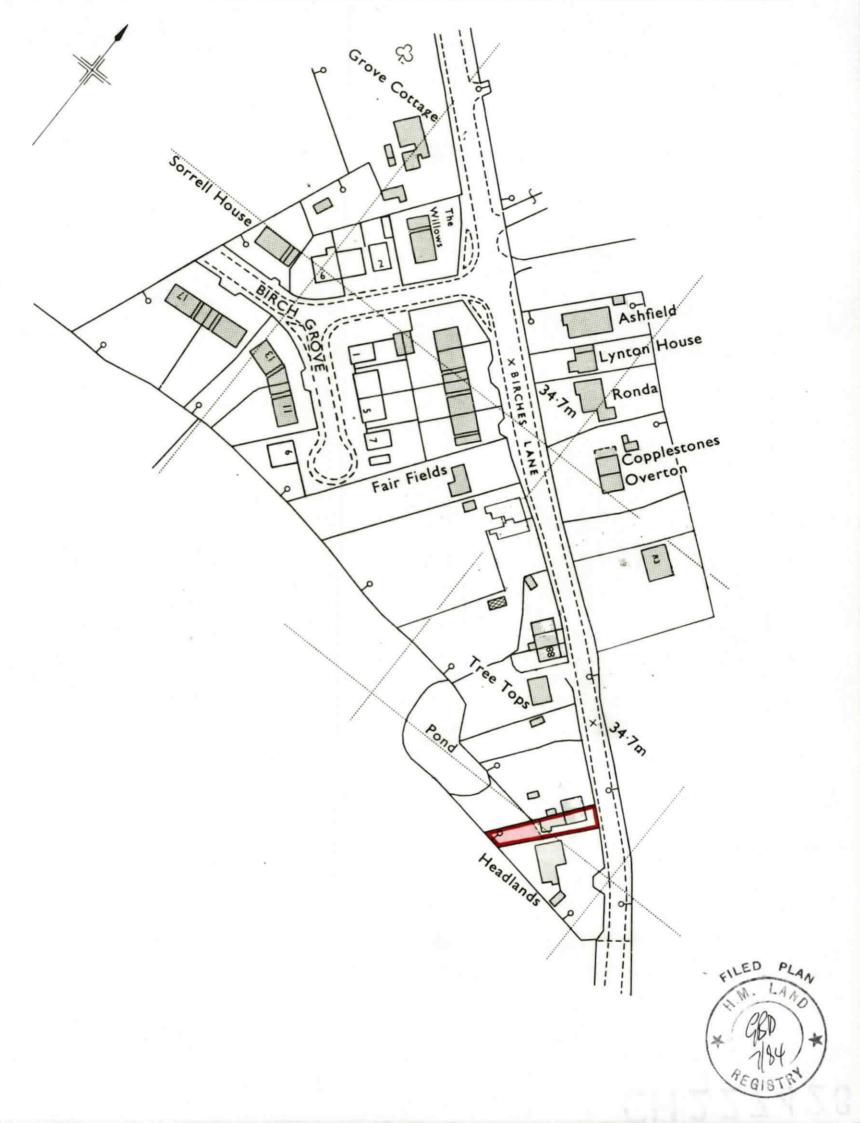

| H.M. LAND REGISTRY             |                     | TIT       | CH 2 2 7 4 2 8                       |  |
|--------------------------------|---------------------|-----------|--------------------------------------|--|
|                                |                     | CH 2      |                                      |  |
| ORDNANCE SURVEY PLAN REFERENCE | SJ 6973             | section B | Scale<br>1/1250 Enlarged from 1/2500 |  |
| COUNTY CHESHIRE                | DISTRICT VALE ROYAL |           | © Crown copyright 1923               |  |

This is a print of the view of the title plan obtained from HM Land Registry showing the state of the title plan on 17 April 2024 at 14:55:34. This title plan shows the general position, not the exact line, of the boundaries. It may be subject to distortions in scale. Measurements scaled from this plan may not match measurements between the same points on the ground.

This title is dealt with by HM Land Registry, Birkenhead Office.