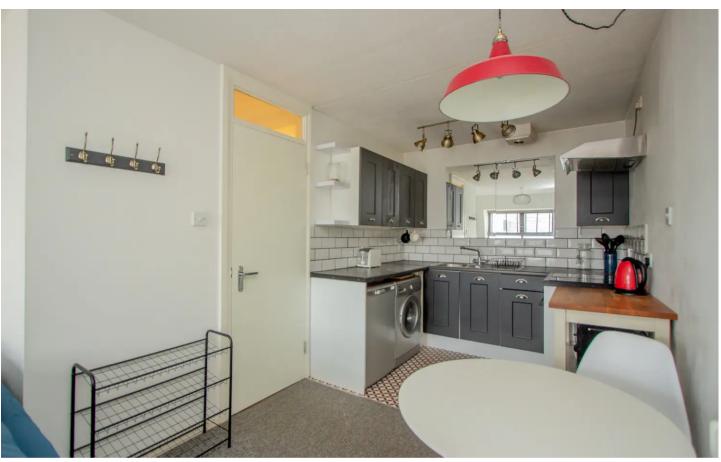

The open plan living space has a fitted kitchen at the rear of the room, with an integral oven and electric hob, plus further space for a range of appliances. The room has a large window to the front elevation which catches the afternoon sun. The lounge area has space for an array of large furniture and is very well presented.

The main bedroom has space for a range of large furniture, plus a window to the front elevation, which catches the afternoon sun. The bathroom has a panelled bath with a shower overhead, a low level w/c, hand wash basin and tiled splash backs to finish.