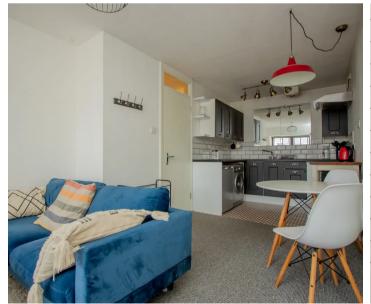

Located on the the third floor, you enter the property into the hallway. The hallway has a large storage cupboard, with doors leading into the open plan living space, bedroom and bathroom. The hallway is well presented.

The open plan living space has a fitted kitchen at the rear of the room, with an integral oven and electric hob, plus further space for a range of appliances. The room has a large window to the front elevation which catches the afternoon sun. The lounge area has space for an array of large furniture and is very well presented.