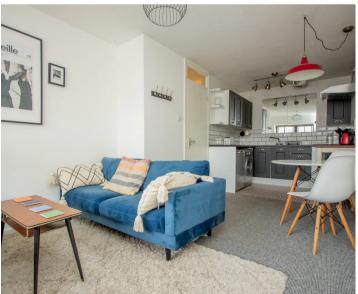

The open plan living space has a fitted kitchen at the rear of the room, with an integral oven and electric hob, plus further space for a range of appliances. The room has a large window to the front elevation which catches the afternoon sun. The lounge area has space for an array of large furniture and is very well presented.