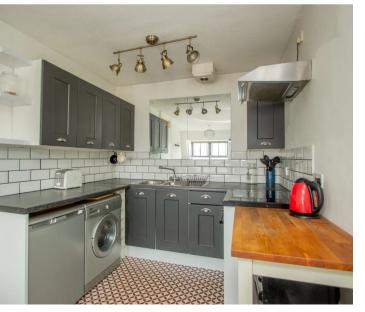

The open plan living space has a fitted kitchen at the rear of the room, with an integral oven and electric hob, plus further space for a range of appliances. The room has a large window to the front elevation which catches the afternoon sun. The lounge area has space for an array of large furniture and is very well presented.