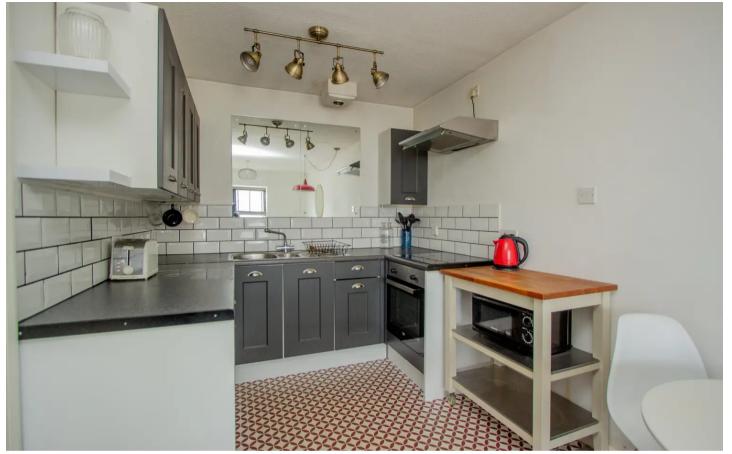

The open plan living space has a fitted kitchen at the rear of the room, with an integral oven and electric hob, plus further space for a range of appliances. The room has a large window to the front elevation which catches the afternoon sun. The lounge area has space for an array of large furniture and is very well presented.