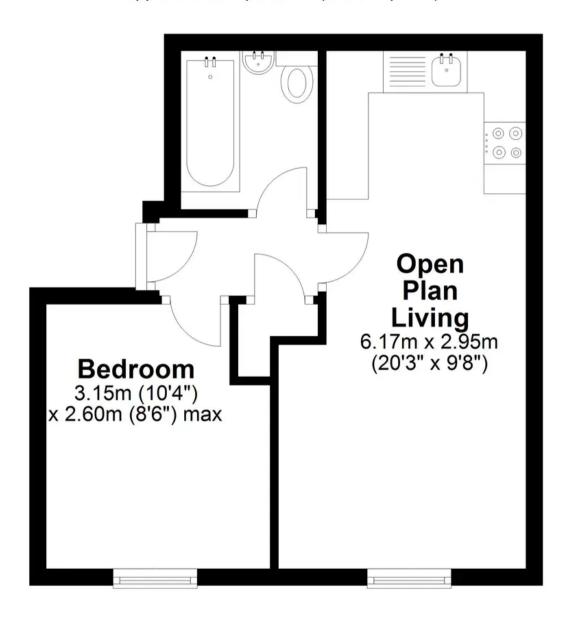

Located on the the third floor, you enter the property into the hallway. The hallway has a large storage cupboard, with doors leading into the open plan living space, bedroom and bathroom. The hallway is well presented.

The open plan living space has a fitted kitchen at the rear of the room, with an integral oven and electric hob, plus further space for a range of appliances. The room has a large window to the front elevation which catches the afternoon sun. The lounge area has space for an array of large furniture and is very well presented.

The main bedroom has space for a range of large furniture, plus a window to the front elevation, which catches the afternoon sun. The bathroom has a panelled bath with a shower overhead, a low level w/c, hand wash basin and tiled splash backs to finish.

# **Third Floor**

Approx. 30.5 sq. metres (327.8 sq. feet)

Total area: approx. 30.5 sq. metres (327.8 sq. feet)

Stokes Lane, The Barbican, Plymouth