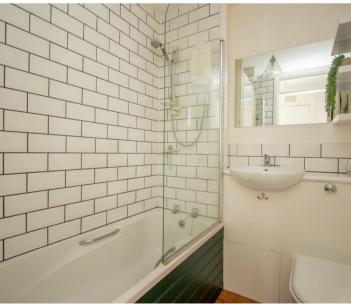

The main bedroom has space for a range of large furniture, plus a window to the front elevation, which catches the afternoon sun. The bathroom has a panelled bath with a shower overhead, a low level w/c, hand wash basin and tiled splash backs to finish.