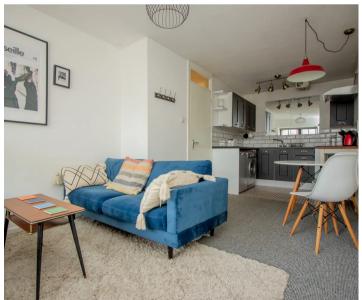

The open plan living space has a fitted kitchen at the rear of the room, with an integral oven and electric hob, plus further space for a range of appliances. The room has a large window to the front elevation which catches the afternoon sun. The lounge area has space for an array of large furniture and is very well presented.

The main bedroom has space for a range of large furniture, plus a window to the front elevation, which catches the afternoon sun. The bathroom has a panelled bath with a shower overhead, a low level w/c, hand wash basin and tiled splash backs to finish.