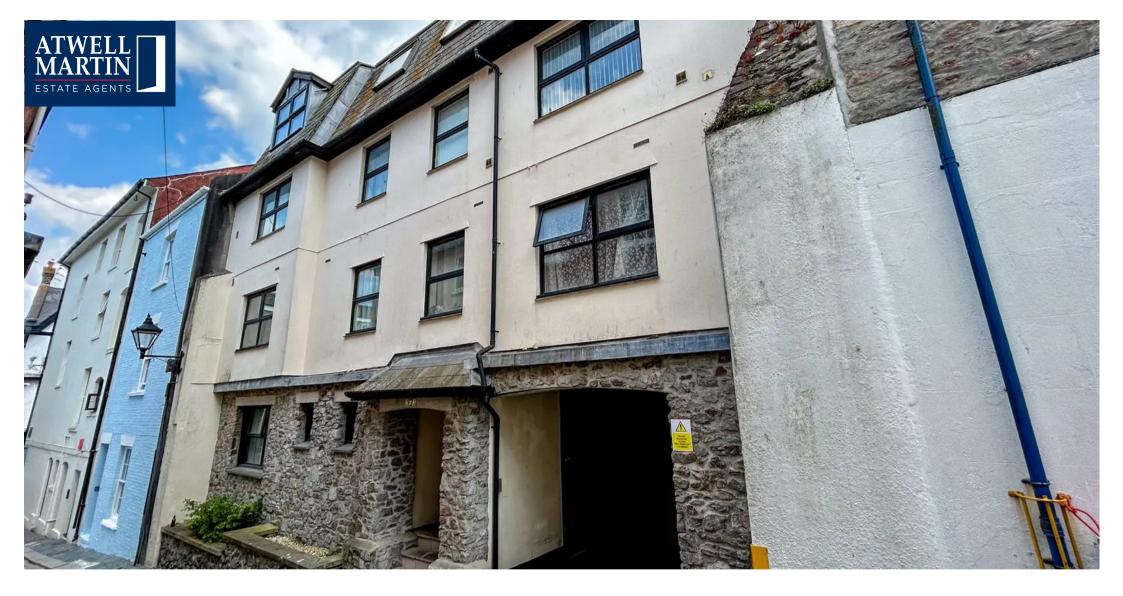

## The Barbican, Plymouth

The apartment is situated on the third floor of this purpose built block in the centre of the Barbican area of the city. From the communal hallway there are stairs and lift access to the third floor.