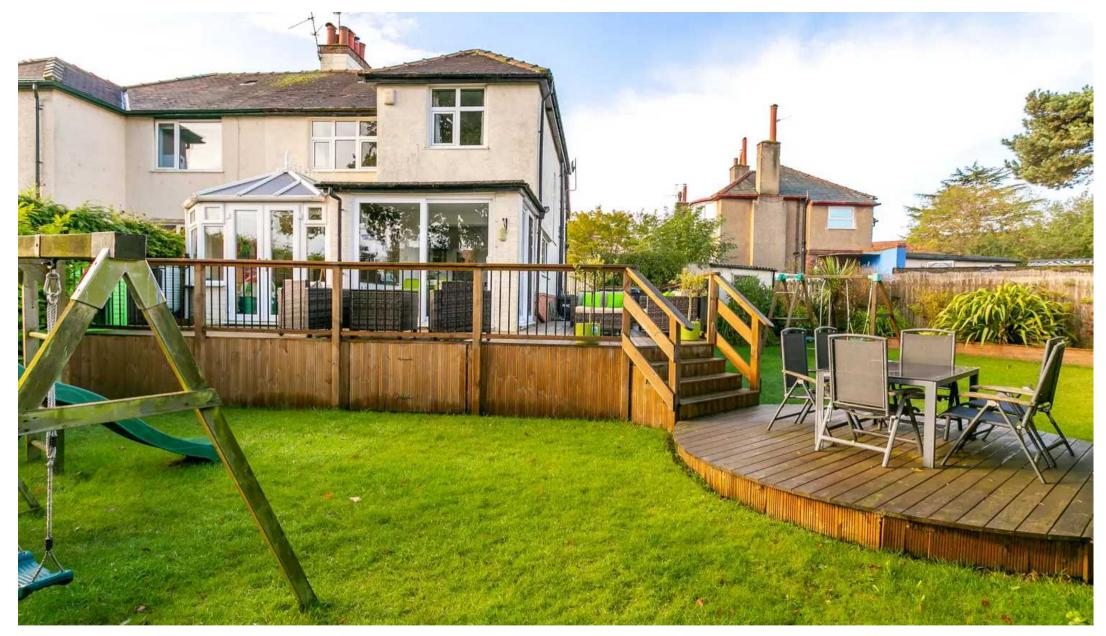

## 10 Pannal Ash Grove

HARROGATE, Harrogate

Offered with no onward chain, this semidetached property occupying a large corner plot within a quiet cul-de-sac only a few minutes walk from Harrogate Grammar School, presents excellent living space and three bedrooms.

Council Tax band: D

Tenure: Freehold

- CLOSE TO SCHOOLS
- QUIET CUL-DE-SAC
- LARGE CORNER PLOT
- EXTENDED LIVING SPACE
- DRIVEWAY AND GARAGE
- NO CHAIN

MYRINGS

 $\label{eq:Total Area: 128.4 m^2 ... 1382 ft^2}$  All measurements are approximate and for display purposes only.