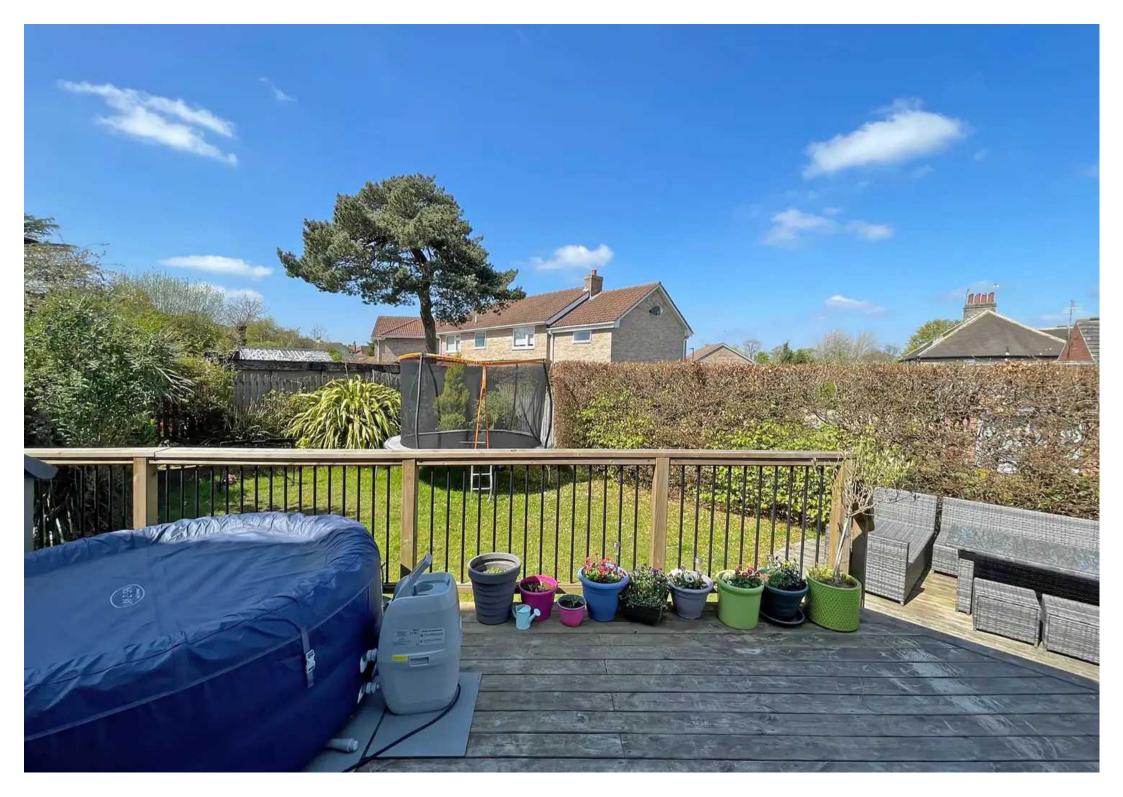

## 10 Pannal Ash Grove

HARROGATE, Harrogate

Offered with no onward chain, this semidetached property occupying a large corner plot within a quiet cul-de-sac only a few minutes walk from Harrogate Grammar School, presents excellent living space and three bedrooms.

Council Tax band: D

Tenure: Freehold

- CLOSE TO SCHOOLS
- QUIET CUL-DE-SAC
- LARGE CORNER PLOT
- EXTENDED LIVING SPACE
- DRIVEWAY AND GARAGE
- NO CHAIN

MYRINGS

 $\label{eq:Total Area: 128.4 m^2 ... 1382 ft^2}$  All measurements are approximate and for display purposes only.