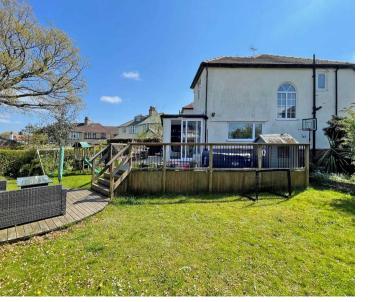

Council Tax band: D

Tenure: Freehold

- CLOSE TO SCHOOLS
- QUIET CUL-DE-SAC
- LARGE CORNER PLOT
- EXTENDED LIVING SPACE
- DRIVEWAY AND GARAGE
- NO CHAIN

MYRINGS

 $\label{eq:Total Area: 128.4 m^2 ... 1382 ft^2}$  All measurements are approximate and for display purposes only.