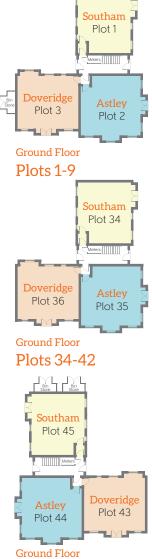

## Apartments (plots 1-9, 34-42 & 43-51)

Two bedroom apartments

Bellway Homes Limited (West Midlands) 1 Centurion Court, Centurion Way Wilnecote, Staffordshire, B77 5PN

Telephone: 01827 255 755 www.bellway.co.uk

## The Southam Plots 1, 4, 7, 34, 37, 40, 45, 48 & 51

| Kitchen/Living/<br>Dining Area | 7.555m x 5.107m<br>(max) (max)      | 24′9″x 16′9″<br>(max) (max) |
|--------------------------------|-------------------------------------|-----------------------------|
| Bedroom 1                      | 3.424m x 2.833m                     | 11'3" x 9'6"                |
| Bedroom 2                      | 2.544m x 2.347m<br><sub>(max)</sub> | 8′4″x 7′8″<br>(max)         |

## **The Astley** Plots 2, 5, 8, 35, 38, 41, 44, 47 & 50

| Kitchen/Living/<br>Dining Area | 5.354m x 5.075m                     | 17'7"x 16'8"                      |
|--------------------------------|-------------------------------------|-----------------------------------|
| Bedroom 1                      | 4.704m x 2.695m<br><sub>(max)</sub> | 15′5″ x 8′10″<br><sub>(max)</sub> |
| Bedroom 2                      | 3.099m x 1.910m                     | 10'2"x 6'3"                       |

## **The Doveridge** Plots 3, 6, 9, 36, 39, 42, 43, 46 & 49

| Kitchen/Living/<br>Dining Area | 7.530m x 5.107m<br>(max) (max) | 24′8″x 16′9″<br>(max) (max) |
|--------------------------------|--------------------------------|-----------------------------|
| Bedroom 1                      | 3.424m x 2.833m                | 11′3″ x 9′4″                |
| Bedroom 2                      | 2.617m x 2.347m                | 8′7″x 7′8″                  |