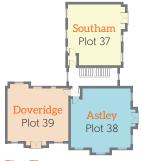

## The Southam Plots 1, 4, 7, 34, 37, 40, 45, 48 & 51

| Kitchen/Living/<br>Dining Area | 7.555m x 5.107m<br>(max) (max)      | 24′9″x 16′9″<br>(max) (max) |
|--------------------------------|-------------------------------------|-----------------------------|
| Bedroom 1                      | 3.424m x 2.833m                     | 11'3" x 9'6"                |
| Bedroom 2                      | 2.544m x 2.347m<br><sub>(max)</sub> | 8′4″x 7′8″<br>(max)         |

## **The Astley** Plots 2, 5, 8, 35, 38, 41, 44, 47 & 50

| Kitchen/Living/<br>Dining Area | 5.354m x 5.075m                     | 17'7"x 16'8"                      |
|--------------------------------|-------------------------------------|-----------------------------------|
| Bedroom 1                      | 4.704m x 2.695m<br><sub>(max)</sub> | 15′5″ x 8′10″<br><sub>(max)</sub> |
| Bedroom 2                      | 3.099m x 1.910m                     | 10'2"x 6'3"                       |

## **The Doveridge** Plots 3, 6, 9, 36, 39, 42, 43, 46 & 49

| Kitchen/Living/<br>Dining Area | 7.530m x 5.107m<br>(max) (max) | 24′8″x 16′9″<br>(max) (max) |
|--------------------------------|--------------------------------|-----------------------------|
| Bedroom 1                      | 3.424m x 2.833m                | 11′3″ x 9′4″                |
| Bedroom 2                      | 2.617m x 2.347m                | 8′7″x 7′8″                  |