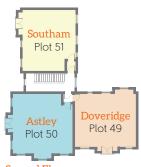

## Apartments (plots 1-9, 34-42 & 43-51)

Two bedroom apartments

Bellway Homes Limited (West Midlands) 1 Centurion Court, Centurion Way Wilnecote, Staffordshire, B77 5PN

Telephone: 01827 255 755 www.bellway.co.uk

## The Southam Plots 1, 4, 7, 34, 37, 40, 45, 48 & 51

| Kitchen/Living/<br>Dining Area | 7.555m x 5.107m<br>(max) (max)      | 24′9″x 16′9″<br>(max) (max) |
|--------------------------------|-------------------------------------|-----------------------------|
| Bedroom 1                      | 3.424m x 2.833m                     | 11'3" x 9'6"                |
| Bedroom 2                      | 2.544m x 2.347m<br><sub>(max)</sub> | 8′4″x 7′8″<br>(max)         |

## **The Astley** Plots 2, 5, 8, 35, 38, 41, 44, 47 & 50

| Kitchen/Living/<br>Dining Area | 5.354m x 5.075m                     | 17'7"x 16'8"                      |
|--------------------------------|-------------------------------------|-----------------------------------|
| Bedroom 1                      | 4.704m x 2.695m<br><sub>(max)</sub> | 15′5″ x 8′10″<br><sub>(max)</sub> |
| Bedroom 2                      | 3.099m x 1.910m                     | 10'2"x 6'3"                       |

## **The Doveridge** Plots 3, 6, 9, 36, 39, 42, 43, 46 & 49

| Kitchen/Living/<br>Dining Area | 7.530m x 5.107m<br>(max) (max) | 24′8″x 16′9″<br>(max) (max) |
|--------------------------------|--------------------------------|-----------------------------|
| Bedroom 1                      | 3.424m x 2.833m                | 11′3″ x 9′4″                |
| Bedroom 2                      | 2.617m x 2.347m                | 8′7″x 7′8″                  |

Please note: Plots 43, 46 & 49 are mirrored.

Plots 43-51

First Floor

First Floor

Southam Plot 40 Doveridge Plot 42 Plot 41 Second Floor

Second Floor