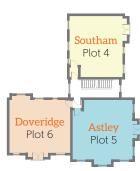

## The Southam Plots 1, 4, 7, 34, 37, 40, 45, 48 & 51

| Kitchen/Living/<br>Dining Area | 7.555m x 5.107m<br>(max) (max)      | 24′9″x 16′9″<br>(max) (max) |
|--------------------------------|-------------------------------------|-----------------------------|
| Bedroom 1                      | 3.424m x 2.833m                     | 11'3" x 9'6"                |
| Bedroom 2                      | 2.544m x 2.347m<br><sub>(max)</sub> | 8′4″x 7′8″<br>(max)         |

## **The Astley** Plots 2, 5, 8, 35, 38, 41, 44, 47 & 50

| Kitchen/Living/<br>Dining Area | 5.354m x 5.075m                     | 17'7"x 16'8"                      |
|--------------------------------|-------------------------------------|-----------------------------------|
| Bedroom 1                      | 4.704m x 2.695m<br><sub>(max)</sub> | 15′5″ x 8′10″<br><sub>(max)</sub> |
| Bedroom 2                      | 3.099m x 1.910m                     | 10'2"x 6'3"                       |

## **The Doveridge** Plots 3, 6, 9, 36, 39, 42, 43, 46 & 49

| Kitchen/Living/<br>Dining Area | 7.530m x 5.107m<br>(max) (max) | 24′8″x 16′9″<br>(max) (max) |
|--------------------------------|--------------------------------|-----------------------------|
| Bedroom 1                      | 3.424m x 2.833m                | 11′3″ x 9′4″                |
| Bedroom 2                      | 2.617m x 2.347m                | 8′7″x 7′8″                  |