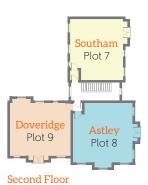

## Apartments (plots 1-9, 34-42 & 43-51)

Two bedroom apartments

Bellway Homes Limited (West Midlands) 1 Centurion Court, Centurion Way Wilnecote, Staffordshire, B77 5PN

Telephone: 01827 255 755 www.bellway.co.uk

## The Southam Plots 1, 4, 7, 34, 37, 40, 45, 48 & 51

| Kitchen/Living/<br>Dining Area | 7.555m x 5.107m<br>(max) (max)      | 24′9″x 16′9″<br>(max) (max) |
|--------------------------------|-------------------------------------|-----------------------------|
| Bedroom 1                      | 3.424m x 2.833m                     | 11'3" x 9'6"                |
| Bedroom 2                      | 2.544m x 2.347m<br><sub>(max)</sub> | 8′4″x 7′8″<br>(max)         |

## **The Astley** Plots 2, 5, 8, 35, 38, 41, 44, 47 & 50

| Kitchen/Living/<br>Dining Area | 5.354m x 5.075m                     | 17'7"x 16'8"                      |
|--------------------------------|-------------------------------------|-----------------------------------|
| Bedroom 1                      | 4.704m x 2.695m<br><sub>(max)</sub> | 15′5″ x 8′10″<br><sub>(max)</sub> |
| Bedroom 2                      | 3.099m x 1.910m                     | 10'2"x 6'3"                       |

## **The Doveridge** Plots 3, 6, 9, 36, 39, 42, 43, 46 & 49

| Kitchen/Living/<br>Dining Area | 7.530m x 5.107m<br>(max) (max) | 24′8″x 16′9″<br>(max) (max) |
|--------------------------------|--------------------------------|-----------------------------|
| Bedroom 1                      | 3.424m x 2.833m                | 11′3″ x 9′4″                |
| Bedroom 2                      | 2.617m x 2.347m                | 8′7″x 7′8″                  |