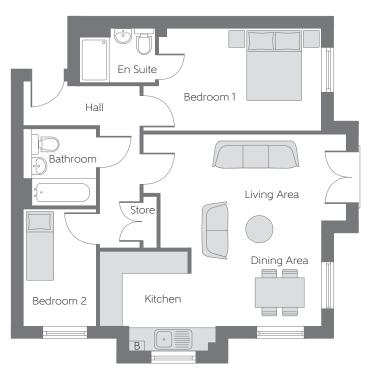

## **The Astley** Plots 2, 5, 8, 35, 38, 41, 44, 47 & 50

| Kitchen/Living/<br>Dining Area | 5.354m x 5.075m                     | 17'7"x 16'8"                      |
|--------------------------------|-------------------------------------|-----------------------------------|
| Bedroom 1                      | 4.704m x 2.695m<br><sub>(max)</sub> | 15′5″ x 8′10″<br><sub>(max)</sub> |
| Bedroom 2                      | 3.099m x 1.910m                     | 10'2"x 6'3"                       |

Please note: Plots 44, 47 & 50 are mirrored.

B Boiler

Some items shown in this key may be subject to change, and positions could vary from those indicated on this floorplan. Please refer to Sales Advisor for details of your selected plot. Computer generated image shown overleaf. External finishes, landscaping and configuration may vary from plot to plot. Please refer to Sales Advisor for further details. All dimensions are approximate and should not be used for carpet sizes, appliance spaces, or furniture. Furniture not to scale and all positions are indicative. Wardrobes are shown to suggest position only, and are not included as standard unless otherwise stated. We operate a policy of continuous improvement and individual features such as kitchen and bathroom layouts, doors, windows, garages and elevational treatments may vary from time to time. Consequently these particulars should be treated as general guidance only and do not constitute a contract, part of a contract or a warranty. LUCASGREEN 03/21