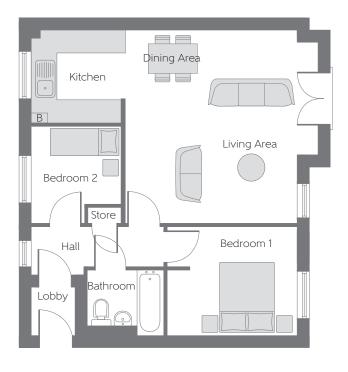

## The Southam Plots 1, 4, 7, 34, 37, 40, 45, 48 & 51

| Kitchen/Living/<br>Dining Area | 7.555m x 5.107m<br>(max) (max)      | 24′9″x 16′9″<br>(max) (max) |
|--------------------------------|-------------------------------------|-----------------------------|
| Bedroom 1                      | 3.424m x 2.833m                     | 11'3" x 9'6"                |
| Bedroom 2                      | 2.544m x 2.347m<br><sub>(max)</sub> | 8′4″x 7′8″<br>(max)         |

Please note: Plots 45, 48 & 51 are mirrored.