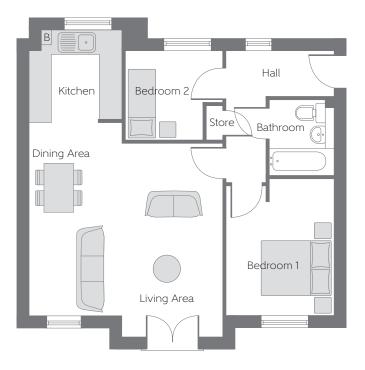

## **The Doveridge** Plots 3, 6, 9, 36, 39, 42, 43, 46 & 49

| Kitchen/Living/<br>Dining Area | 7.530m x 5.107m<br>(max) (max) | 24′8″x 16′9″<br>(max) (max) |
|--------------------------------|--------------------------------|-----------------------------|
| Bedroom 1                      | 3.424m x 2.833m                | 11′3″ x 9′4″                |
| Bedroom 2                      | 2.617m x 2.347m                | 8′7″x 7′8″                  |

Please note: Plots 43, 46 & 49 are mirrored.

Plots 43-51

First Floor

First Floor

Southam Plot 40 Doveridge Plot 42 Plot 41 Second Floor

Second Floor