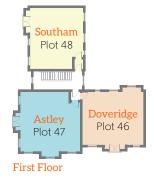

## The Southam Plots 1, 4, 7, 34, 37, 40, 45, 48 & 51

| Kitchen/Living/<br>Dining Area | 7.555m x 5.107m<br>(max) (max)      | 24′9″x 16′9″<br>(max) (max) |
|--------------------------------|-------------------------------------|-----------------------------|
| Bedroom 1                      | 3.424m x 2.833m                     | 11'3" x 9'6"                |
| Bedroom 2                      | 2.544m x 2.347m<br><sub>(max)</sub> | 8′4″x 7′8″<br>(max)         |

## **The Astley** Plots 2, 5, 8, 35, 38, 41, 44, 47 & 50

| Kitchen/Living/<br>Dining Area | 5.354m x 5.075m                     | 17'7"x 16'8"                      |
|--------------------------------|-------------------------------------|-----------------------------------|
| Bedroom 1                      | 4.704m x 2.695m<br><sub>(max)</sub> | 15′5″ x 8′10″<br><sub>(max)</sub> |
| Bedroom 2                      | 3.099m x 1.910m                     | 10'2"x 6'3"                       |

## **The Doveridge** Plots 3, 6, 9, 36, 39, 42, 43, 46 & 49

| Kitchen/Living/<br>Dining Area | 7.530m x 5.107m<br>(max) (max) | 24′8″x 16′9″<br>(max) (max) |
|--------------------------------|--------------------------------|-----------------------------|
| Bedroom 1                      | 3.424m x 2.833m                | 11′3″ x 9′4″                |
| Bedroom 2                      | 2.617m x 2.347m                | 8′7″x 7′8″                  |

Please note: Plots 43, 46 & 49 are mirrored.

Plots 43-51

First Floor

First Floor

Southam Plot 40 Doveridge Plot 42 Plot 41 Second Floor

Second Floor