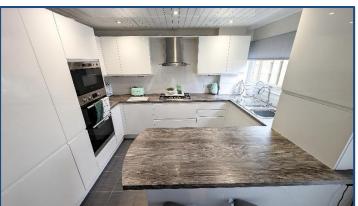

## 3 Bedroomed Mid Terrace Villa

Hallway • Lounge • Kitchen/Dining 3 Bedrooms • Shower Room Gardens

Village Estates are delighted to welcome to the market this stunning, seldom available, 3 bedroomed mid terrace villa situated in the sought after Kildrum area of Cumbernauld. Internally the property comprises of a welcoming hallway leading to a fabulous size lounge with open access to a luxury fully fitted kitchen with extensive range of base and wall mounted units with integrated oven, grill, hob, hood, microwave, fridge/freezer, dishwasher and washing machine with ample space for dining. The dining area leads to the rear garden through French doors. The lower level is complete with an extensive walk in storage cupboard.

| _ |       | _ |      |
|---|-------|---|------|
|   | ower  |   | 9779 |
| _ | UVVEI | 1 | CVC  |

Kitchen/Dining

Hallway

Lounge

15'09" x 11'02"

14'02" x 10'07"