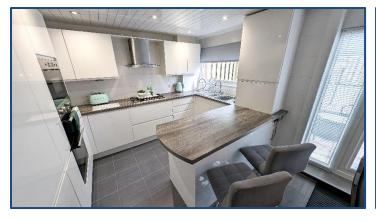

## 3 Bedroomed Mid Terrace Villa

Hallway • Lounge • Kitchen/Dining 3 Bedrooms • Shower Room Gardens

Village Estates are delighted to welcome to the market this stunning, seldom available, 3 bedroomed mid terrace villa situated in the sought after Kildrum area of Cumbernauld. Internally the property comprises of a welcoming hallway leading to a fabulous size lounge with open access to a luxury fully fitted kitchen with extensive range of base and wall mounted units with integrated oven, grill, hob, hood, microwave, fridge/freezer, dishwasher and washing machine with ample space for dining. The dining area leads to the rear garden through French doors. The lower level is complete with an extensive walk in storage cupboard.

| _ |       | _ |      |
|---|-------|---|------|
|   | ower  |   | 9779 |
| _ | UVVEI | 1 | CVC  |

Kitchen/Dining

Hallway

Lounge

15'09" x 11'02"

14'02" x 10'07"