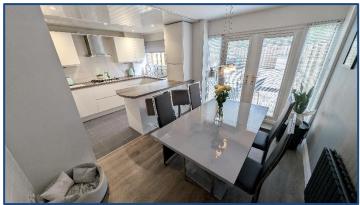

## 3 Bedroomed Mid Terrace Villa

Hallway • Lounge • Kitchen/Dining 3 Bedrooms • Shower Room Gardens

Village Estates are delighted to welcome to the market this stunning, seldom available, 3 bedroomed mid terrace villa situated in the sought after Kildrum area of Cumbernauld. Internally the property comprises of a welcoming hallway leading to a fabulous size lounge with open access to a luxury fully fitted kitchen with extensive range of base and wall mounted units with integrated oven, grill, hob, hood, microwave, fridge/freezer, dishwasher and washing machine with ample space for dining. The dining area leads to the rear garden through French doors. The lower level is complete with an extensive walk in storage cupboard.

| _ |       | _ |      |
|---|-------|---|------|
|   | ower  |   | 9779 |
| _ | UVVEI | 1 | CVC  |

Kitchen/Dining

Hallway

Lounge

15'09" x 11'02"

14'02" x 10'07"