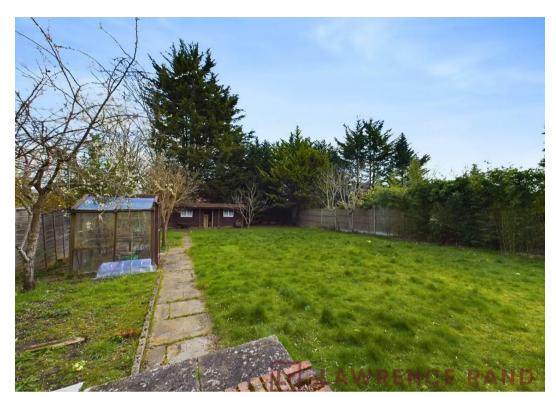

## 16 West Hatch Manor

Ruislip, Ruislip

An impressive detached bungalow set within this large plot with significant potential to enlarge and improve with a South facing aspect. The property is situated close to both Ruislip and Ruislip Manor High Street with shops, cafés, restaurants and transport links.

Council Tax band: F

Tenure: Freehold

- Detached bungalow
- Large plot
- Potential to extend
- South facing garden
- No onward chain