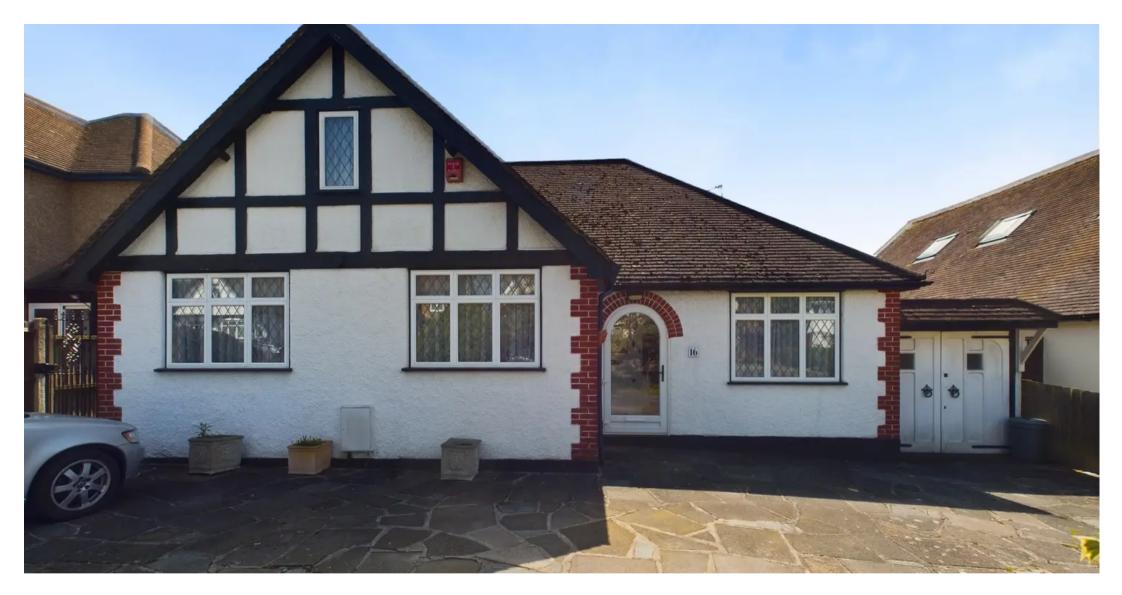

## 16 West Hatch Manor

Ruislip, Ruislip

An impressive detached bungalow set within this large plot with significant potential to enlarge and improve with a South facing aspect. The property is situated close to both Ruislip and Ruislip Manor High Street with shops, cafés, restaurants and transport links.

Council Tax band: F

Tenure: Freehold

- Detached bungalow
- Large plot
- Potential to extend
- South facing garden
- No onward chain