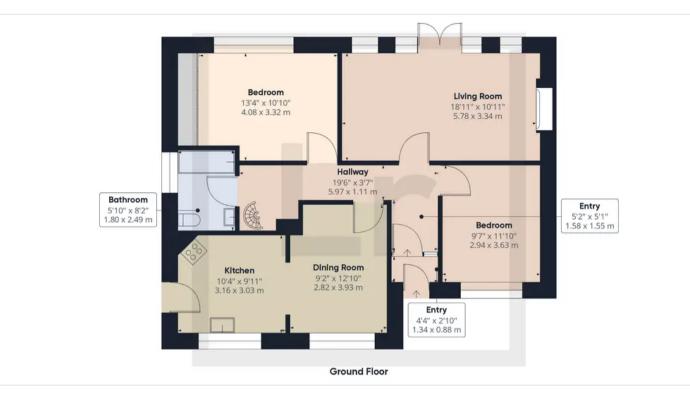

## Approximate total area<sup>(1)</sup>

1252.71 ft<sup>2</sup> 116.38 m<sup>2</sup>

## Reduced headroom

40.26 ft<sup>2</sup> 3.74 m<sup>2</sup>

(1) Excluding balconies and terraces

() Reduced headroom (below 1.5m/4.92ft)

While every attempt has been made to ensure accuracy, all measurements are approximate, not to scale. This floor plan is for illustrative purposes only.