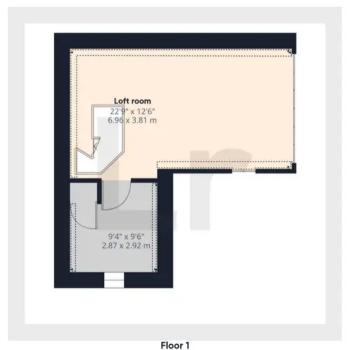

## Approximate total area<sup>(1)</sup>

1252.71 ft<sup>2</sup> 116.38 m<sup>2</sup>

## Reduced headroom

40.26 ft<sup>2</sup> 3.74 m<sup>2</sup>

(1) Excluding balconies and terraces

() Reduced headroom (below 1.5m/4.92ft)

While every attempt has been made to ensure accuracy, all measurements are approximate, not to scale. This floor plan is for illustrative purposes only.