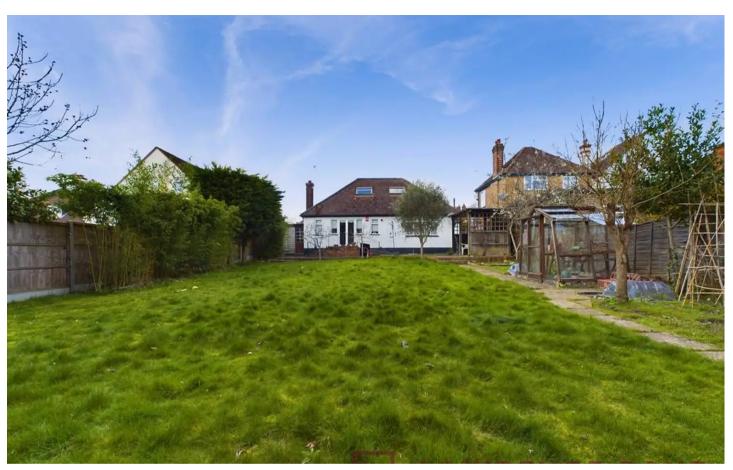

## 16 West Hatch Manor

Ruislip, Ruislip

An impressive detached bungalow set within this large plot with significant potential to enlarge and improve with a South facing aspect. The property is situated close to both Ruislip and Ruislip Manor High Street with shops, cafés, restaurants and transport links.

Council Tax band: F

Tenure: Freehold

- Detached bungalow
- Large plot
- Potential to extend
- South facing garden
- No onward chain