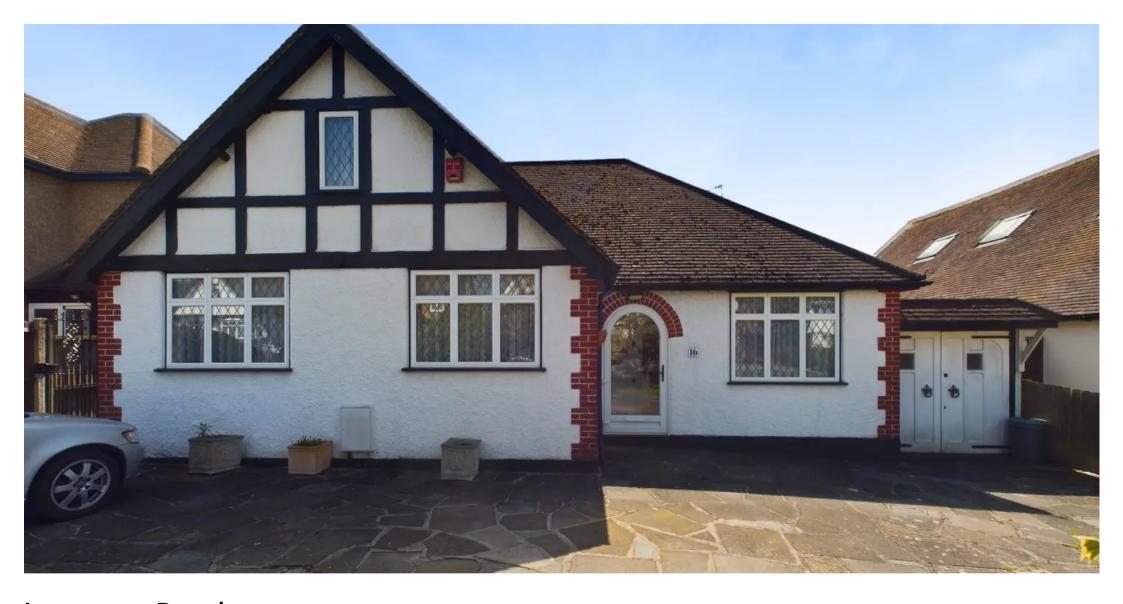

16 West Hatch Manor, Ruislip

£850,000

## 16 West Hatch Manor

Ruislip, Ruislip

An impressive detached bungalow set within this large plot with significant potential to enlarge and improve with a South facing aspect. The property is situated close to both Ruislip and Ruislip Manor High Street with shops, cafés, restaurants and transport links.

Council Tax band: F

Tenure: Freehold

- Detached bungalow
- Large plot
- Potential to extend
- South facing garden
- No onward chain