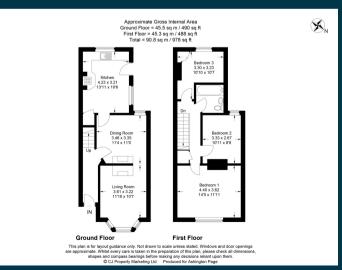

The property has kept many original features but undergone a total upgrade including new kitchen, new bathroom, new flooring and fabulous sash windows.

The property offers parking to the front and a good sized rear southerly facing garden with patio area.