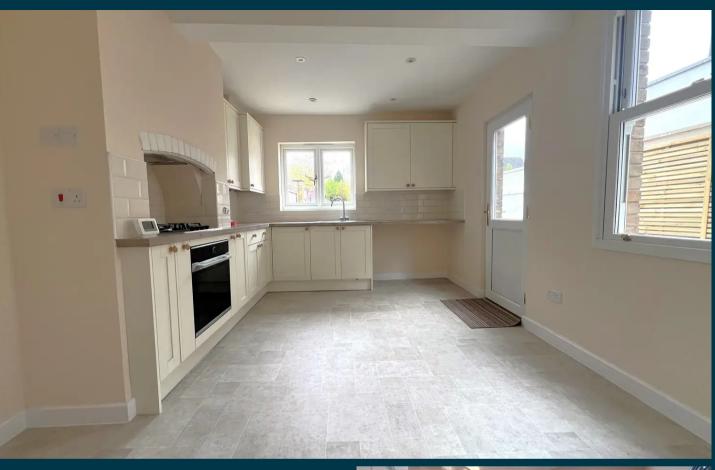

The property has kept many original features but undergone a total upgrade including new kitchen, new bathroom, new flooring and fabulous sash windows.

The property offers parking to the front and a good sized rear southerly facing garden with patio area.