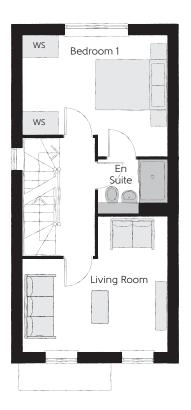

# The Shipwright

Three bedroom home









# Second Floor

| Bedroom 2 | 3.993m x 3.100m<br>(max) | 13'1" x 10'2"<br>(max) (max) |
|-----------|--------------------------|------------------------------|
| Bedroom 3 | 3.993m x 3.219m<br>(max) | 13′1″ x 10′7″<br>(max) (max) |
| Bathroom  | 2.250m x 1.868m          | 7′5″ x 6′2″                  |

## First Floor

| Living Room        | 3.993m x 3.450m | 13′1″ x 11′4″<br>(max) (max) |
|--------------------|-----------------|------------------------------|
| Bedroom 1          | 3.993m x 3.519m | 13′1″ x 11′7″<br>(max) (max) |
| Bedroom 1 En Suite | 1.900m x 1.600m | 6′3″ x 5′3″                  |





# Ground Floor

| Kitchen   | 3.385m x 2.945m<br>(max) (max) | 11'1" x 9'8"<br>(max) (max) |
|-----------|--------------------------------|-----------------------------|
| Dining    | 3.993m x 2.600m                | 13′1″ x 8′6″                |
| Study     | 2.600m x 1.882m                | 8'6" x 6'2"                 |
| Cloakroom | 1.664m x 0.875m                | 5′6″ x 2′10″                |

Clks - Cloakroom WS - Wardrobe Space (suggestion only, wardrobe not included)

### Furniture arrangements are for illustrative purposes only. Items are not included, nor to scale.

The items shown in this key may be subject to change, and positions could vary from those indicated on this floorplan. Please refer to Sales Advisor for details of your selected plot. Computer generated image shown