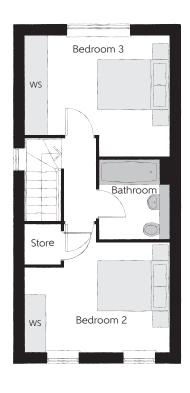

# Ground Floor

| Kitchen   | 3.385m x 2.945m<br>(max) (max) | 11'1" x 9'8"<br>(max) (max) |
|-----------|--------------------------------|-----------------------------|
| Dining    | 3.993m x 2.600m                | 13′1″ x 8′6″                |
| Study     | 2.600m x 1.882m                | 8'6" x 6'2"                 |
| Cloakroom | 1.664m x 0.875m                | 5′6″ x 2′10″                |