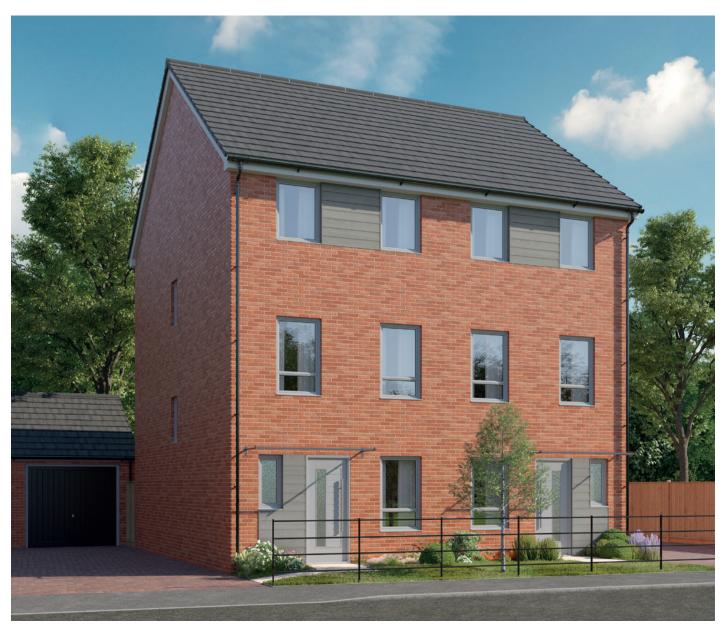

# Second Floor

| Bedroom 2 | 3.993m x 3.100m<br>(max) | 13'1" x 10'2"<br>(max) (max) |
|-----------|--------------------------|------------------------------|
| Bedroom 3 | 3.993m x 3.219m<br>(max) | 13′1″ x 10′7″<br>(max) (max) |
| Bathroom  | 2.250m x 1.868m          | 7′5″ x 6′2″                  |