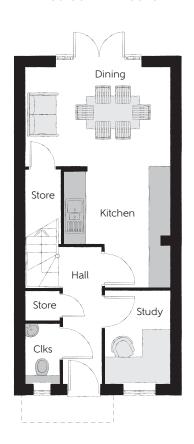

## First Floor

| Living Room        | 3.993m x 3.450m | 13′1″ x 11′4″<br>(max) (max) |
|--------------------|-----------------|------------------------------|
| Bedroom 1          | 3.993m x 3.519m | 13′1″ x 11′7″<br>(max) (max) |
| Bedroom 1 En Suite | 1.900m x 1.600m | 6′3″ x 5′3″                  |