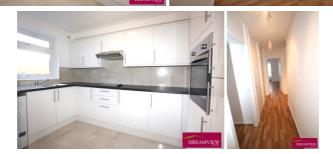

\*BATHROOM \*LARGE LIVING/DINING ROOM \*SEPARATE KITCHEN \*RESIDENTS

PARKING \*NEWLY DECORATED \*Situated within this popular purpose built block located

on Brampton Grove is this well presented two double bedroom GROUND floor apartment

with 2 bathrooms within walking distance of Hendon Central Tube Station, Brent Street

shopping facilities and local amenities \*Internally the property benefits from a separate

kitchen, living/dining room, family bathroom and ample storage throughout. \*There is a

garage parking for residents and also communal gardens. \*The flat has modern fittings and

is well maintained with wooden floors having been newly decorated \*Nearest stations

\*Hendon Central Tube - 0.3 miles \*Hendon Rail Station - 0.6 miles \*Brent Cross Tube