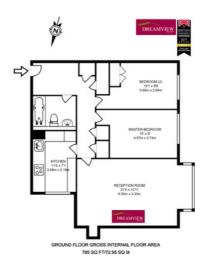

## To Let 2 bed flat

- 2 BEDROOMS 785 SQFT/ 73 SQ MT2
- GROUND FLOOR FLAT
- > PURPOSE BUILT BLOCK
- › LARGE LOUNGE
- NEWLY DECORATED AND GOOD CONDITION

TWO BEDROOM GROUND FLOOR FLAT TO LET IN HENDON CENTRAL

with 2 bathrooms within walking distance of Hendon Central Tube Station, Brent Street

shopping facilities and local amenities \*Internally the property benefits from a separate

kitchen, living/dining room, family bathroom and ample storage throughout. \*There is a