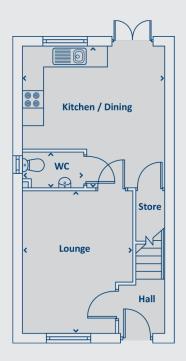

## **Ground floor**

| Kitchen/dining | 4.1m x 4.2m |
|----------------|-------------|
| Lounge         | 4.2m x 3.2m |

## **Ground floor**

| Kitchen/dining | 5m x 3.5m   |
|----------------|-------------|
| Lounge         | 4.1m x 3.8m |