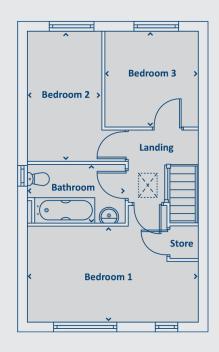

### First floor

| Master bedroom | 5m x 2.8m   |
|----------------|-------------|
| Bedroom 2      | 2.2m x 3.8m |
| Bedroom 3      | 2.8m x 4.2m |
| Bathroom       | 2.8m x 1.7m |
| Bathroom       | 2.8m x 1.7m |

| Total floor area | 85.94m <sup>2</sup> |
|------------------|---------------------|
| Total Hool area  | 03.54111            |