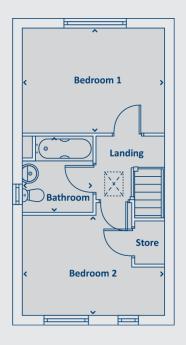

## First floor

| 3.1m x 4.1m |
|-------------|
| 2.9m x 4.2m |
| 2.2m x 2m   |
|             |

| 71.54m <sup>2</sup> |
|---------------------|
|                     |
|                     |

### First floor

| Master bedroom | 5m x 2.8m   |
|----------------|-------------|
| Bedroom 2      | 2.2m x 3.8m |
| Bedroom 3      | 2.8m x 4.2m |
| Bathroom       | 2.8m x 1.7m |
| Bathroom       | 2.8m x 1.7m |