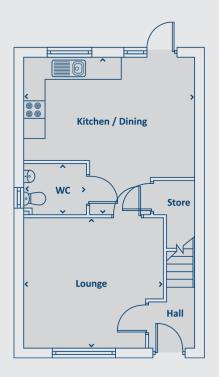

## **Ground floor**

| Kitchen/dining | 5m x 3.5m   |
|----------------|-------------|
| Lounge         | 4.1m x 3.8m |