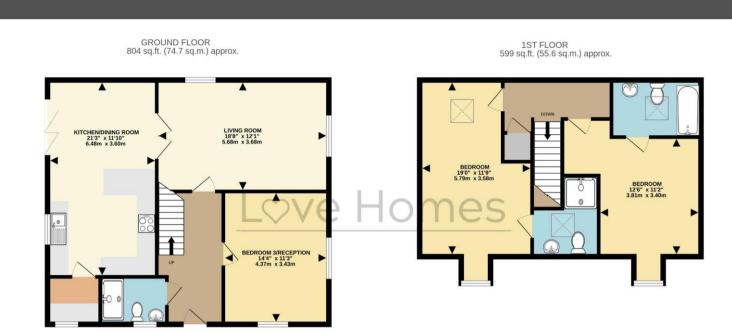

## Love Homes

Whitebeam Close, Silsoe, Bedfordshire, MK45 4PW

Welcome to Whitebeam Close, an exclusive enclave in charming Silsoe. Presenting a spacious 3-bedroom house with versatile living spaces and stunning features. Upon entry, a grand hall leads to an 18'8 x 12'1 living room, flooded with natural light. The expansive kitchen/diner, 21'3 x 11'10, is the heart of the home with bifold doors opening to the southerly facing garden, ideal for summer gatherings. The ground floor offers a flexible room, suitable as a bedroom, dining area, or office, along with a convenient wet room. Upstairs, two bedrooms boast ensuites for added comfort. Outside, a driveway, open green view, and secluded garden complete the picture of idyllic living.

TOTAL FLOOR AREA: 1403 sq.ft. (130.3 sq.m.) approx. Drawn by Love Homes for illustrative purposes only. Measurements and areas shown are approximate.

Made with Metropix ©2024

5 The Russell Centre, Coniston Road, Flitwick, MK45 1QY Tel: 01525 713111