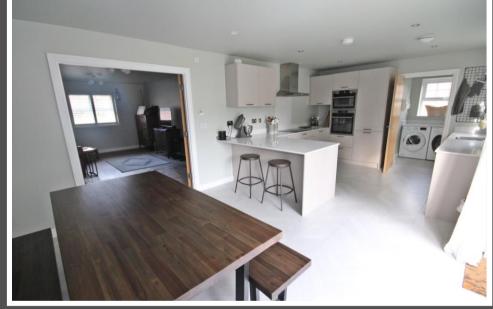

## Love Homes

Whitebeam Close, Silsoe, Bedfordshire, MK45 4PW

Welcome to Whitebeam Close, an exclusive enclave in charming Silsoe. Presenting a spacious 3-bedroom house with versatile living spaces and stunning features. Upon entry, a grand hall leads to an 18'8 x 12'1 living room, flooded with natural light. The expansive kitchen/diner, 21'3 x 11'10, is the heart of the home with bifold doors opening to the southerly facing garden, ideal for summer gatherings. The ground floor offers a flexible room, suitable as a bedroom, dining area, or office, along with a convenient wet room. Upstairs, two bedrooms boast ensuites for added comfort. Outside, a driveway, open green view, and secluded garden complete the picture of idyllic living.