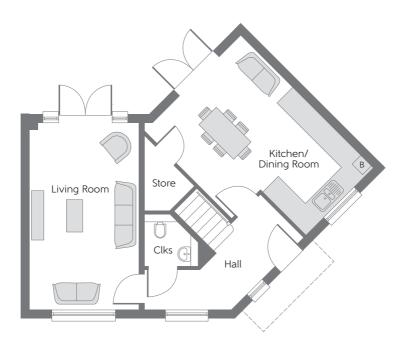

HARBOUR VILLAGE

First Floor

Ground Floor

## **GROUND FLOOR**

Kitchen/Dining Room Living Room Cloakroom 5.19m x 3.76m <sub>(max)</sub> 5.19m x 3.01m 1.50m x 1.47m 17'0" x 12'4" (max) 17'0" x 9'10" 4'11" x 4'10"