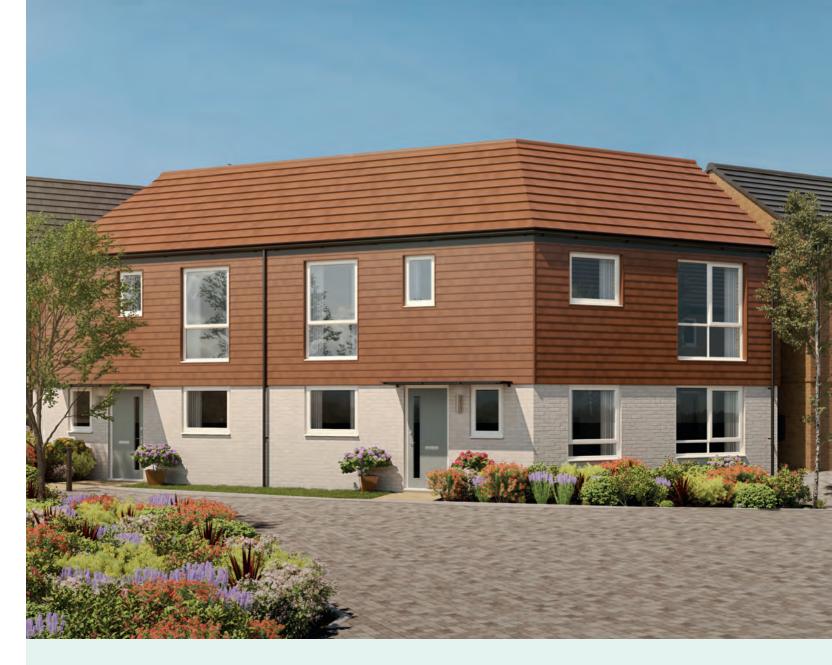

## THE TALBOT

THREE BEDROOM HOME PLOTS 42, 43, 48, 49, 61, 62, 69 & 70

Clks - Cloakroom W Fitted Wardrobe WS - Wardrobe Space (suggestion only, wardrobe not included) 🖪 - Boiler

Furniture arrangements are for illustrative purposes only. Items are not included, nor to scale.

The items shown in this key may be subject to change, and positions could vary from those indicated on this floorplan. Please refer to Sales Advisor for details of your selected plot. Computer generated image shown. External finishes, landscaping and configuration may vary from plot to plot. Please refer to Sales Advisor for further details. All dimensions are approximate and should not be used for carpet sizes, appliance spaces or furniture. We operate a policy of continuous improvement and individual features such as kitchen and bathroom layouts, doors, windows, garages and elevational treatments may vary from time to time. Consequently these particulars should be treated as general guidance only and do not constitute a contract, part of a contract or a warranty. The Tanner (HT07)