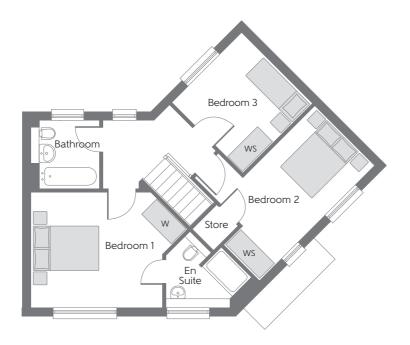

HARBOUR VILLAGE

First Floor

Ground Floor

## **FIRST FLOOR**

Bedroom 1 Bedroom 1 En Suite Bedroom 2 Bedroom 3 Bathroom 3.65m x 3.19m 2.11m x 1.79m 4.51m x 3.30m (max) (max) 2.76m x 2.72m 1.91m x 1.91m

12'0" x 10'5" 6'11" x 5'11" 14'10" x 10'10" (max) (max) 9'1" x 8'11" 6'3" x 6'3"