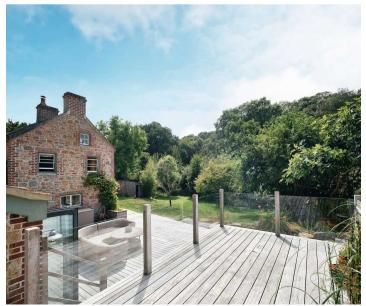

### Sycamore Cottage, Le Mont De La Barcelone

St. Mary, Jersey

Incredible detached house in beautiful mature landscaped private grounds with character in abundance, located in the St Mary countryside. If you are looking for something a little bit special, which is brilliantly unique and in a magical setting, then the wait is over! Winner of the Jersey Architectural Awards 2019, this detached, four bedroom granite home has undergone a complete professional renovation and extension program. Offering top spec interiors, the property offers; beautiful handcrafted kitchen, utility room, family room with wood burning stove and wall to wall bifold doors opening to the magnificent terrace, dining room and cosy living room with granite fireplace, four double bedrooms, including lovely main suite with dressing room and ensuite plus two further bathrooms. Totally private, with far reaching woodland views, set in beautiful mature landscaped gardens with all day sunshine, stunning natural swimming pool, large decked area, lawned area and vast woodland with 300m edible hedge - this is a true hidden paradise. Gated driveway with parking for 8 cars, plus large store for bikes, an additional store for garden equipment and a fully equipped garden office with kitchenette and WC. Peacefully located, nearby an abundance of scenic cliffpath walks and a short distance to village amenities.