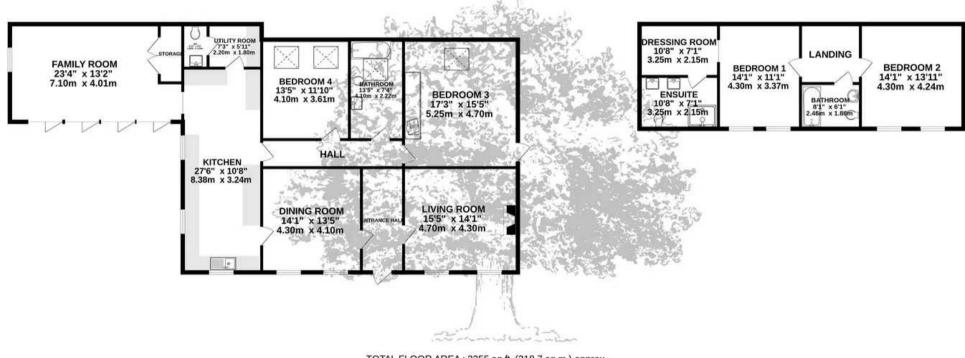

- Magical home in St Mary, a true one off
- Four bedrooms/ three bathrooms, including lovely main suite
- Three reception rooms; stunning family room, cosy living room with granite fireplace & dining room
- Beautiful handcrafted kitchen plus utility room
- Meticulously restored and extended to the highest standard
- Private sunny gardens, including large decked area, natural swimming pool, lawned areas and vast woodland
- Outdoor home office with kitchen and WC facilities tucked away in the garden
- Winner of the Jersey Design Awards 2019
- Hidden paradise in Le Mourier Valley
- Gated driveway parking for 8 cars
- Contact Allison on 07797750720 or Erica on 07797712094

### Sycamore Cottage, Le Mont De La Barcelone

St. Mary, Jersey

Incredible detached house in beautiful mature landscaped private grounds with character in abundance, located in the St Mary countryside. If you are looking for something a little bit special, which is brilliantly unique and in a magical setting, then the wait is over! Winner of the Jersey Architectural Awards 2019, this detached, four bedroom granite home has undergone a complete professional renovation and extension program. Offering top spec interiors, the property offers; beautiful handcrafted kitchen, utility room, family room with wood burning stove and wall to wall bifold doors opening to the magnificent terrace, dining room and cosy living room with granite fireplace, four double bedrooms, including lovely main suite with dressing room and ensuite plus two further bathrooms. Totally private, with far reaching woodland views, set in beautiful mature landscaped gardens with all day sunshine, stunning natural swimming pool, large decked area, lawned area and vast woodland with 300m edible hedge - this is a true hidden paradise. Gated driveway with parking for 8 cars, plus large store for bikes, an additional store for garden equipment and a fully equipped garden office with kitchenette and WC. Peacefully located, nearby an abundance of scenic cliffpath walks and a short distance to village amenities.

#### Living

Superb entertaining space with large fully fitted kitchen, leading to a fantastic family room with bifold doors and wood burning stove, further dining room and cosy living room with granite fireplace

#### Sleeping

Beautiful main suite with dressing room and ensuite bathroom, plus three further double bedrooms and two bathrooms.

#### Services

Mains water and tight tank. Heating via air source heat pump.

TOTAL FLOOR AREA: 2355 sq.ft. (218.7 sq.m.) approx.

Whilst every attempt has been made to ensure the accuracy of the floorplan contained here, measurements of doors, windows, rooms and any other items are approximate and no responsibility is taken for any error, omission or mis-statement. This plan is for illustrative purposes only and should be used as such by any prospective purchaser. The services, systems and appliances shown have not been tested and no guarantee as to their operability or efficiency can be given.