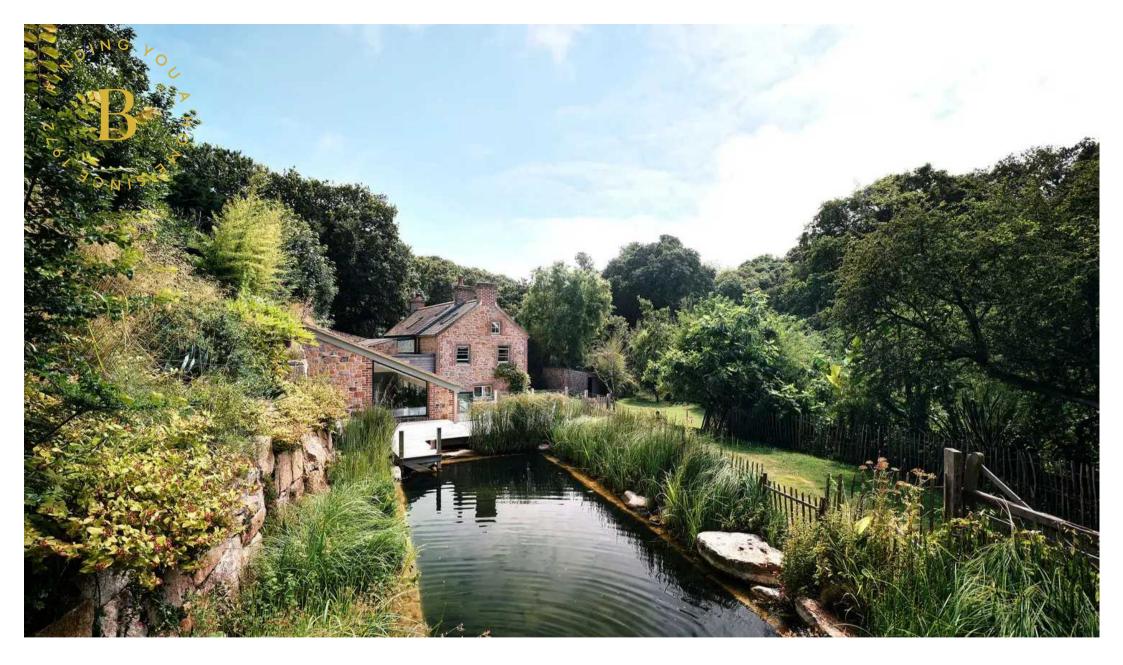

### Sycamore Cottage, Le Mont De La Barcelone

St. Mary, Jersey

Incredible detached house in beautiful mature landscaped private grounds with character in abundance, located in the St Mary countryside. If you are looking for something a little bit special, which is brilliantly unique and in a magical setting, then the wait is over! Winner of the Jersey Architectural Awards 2019, this detached, four bedroom granite home has undergone a complete professional renovation and extension program. Offering top spec interiors, the property offers; beautiful handcrafted kitchen, utility room, family room with wood burning stove and wall to wall bifold doors opening to the magnificent terrace, dining room and cosy living room with granite fireplace, four double bedrooms, including lovely main suite with dressing room and ensuite plus two further bathrooms. Totally private, with far reaching woodland views, set in beautiful mature landscaped gardens with all day sunshine, stunning natural swimming pool, large decked area, lawned area and vast woodland with 300m edible hedge - this is a true hidden paradise. Gated driveway with parking for 8 cars, plus large store for bikes, an additional store for garden equipment and a fully equipped garden office with kitchenette and WC. Peacefully located, nearby an abundance of scenic cliffpath walks and a short distance to village amenities.