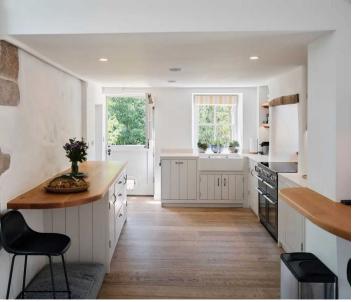

#### Living

Superb entertaining space with large fully fitted kitchen, leading to a fantastic family room with bifold doors and wood burning stove, further dining room and cosy living room with granite fireplace