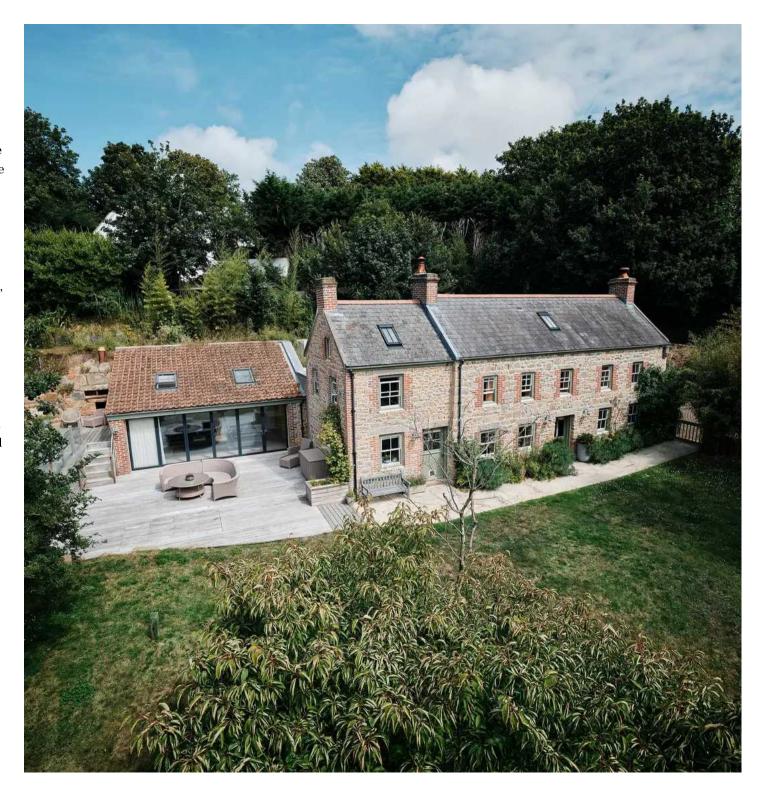

## Sycamore Cottage, Le Mont De La Barcelone

St. Mary, Jersey

From La Route de Saint-Jean, turn into La Rue d'Enfer, follow the road and turn slight right into Le Mont de la Barcelone. Sycamore Cottage is immediately on the left.

### Sycamore Cottage, Le Mont De La Barcelone

St. Mary, Jersey

Incredible detached house in beautiful mature landscaped private grounds with character in abundance, located in the St Mary countryside. If you are looking for something a little bit special, which is brilliantly unique and in a magical setting, then the wait is over! Winner of the Jersey Architectural Awards 2019, this detached, four bedroom granite home has undergone a complete professional renovation and extension program. Offering top spec interiors, the property offers; beautiful handcrafted kitchen, utility room, family room with wood burning stove and wall to wall bifold doors opening to the magnificent terrace, dining room and cosy living room with granite fireplace, four double bedrooms, including lovely main suite with dressing room and ensuite plus two further bathrooms. Totally private, with far reaching woodland views, set in beautiful mature landscaped gardens with all day sunshine, stunning natural swimming pool, large decked area, lawned area and vast woodland with 300m edible hedge - this is a true hidden paradise. Gated driveway with parking for 8 cars, plus large store for bikes, an additional store for garden equipment and a fully equipped garden office with kitchenette and WC. Peacefully located, nearby an abundance of scenic cliffpath walks and a short distance to village amenities.