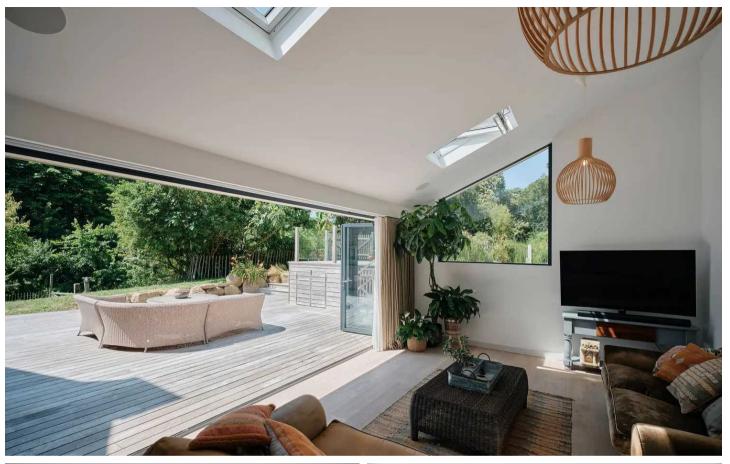

#### Living

Superb entertaining space with large fully fitted kitchen, leading to a fantastic family room with bifold doors and wood burning stove, further dining room and cosy living room with granite fireplace