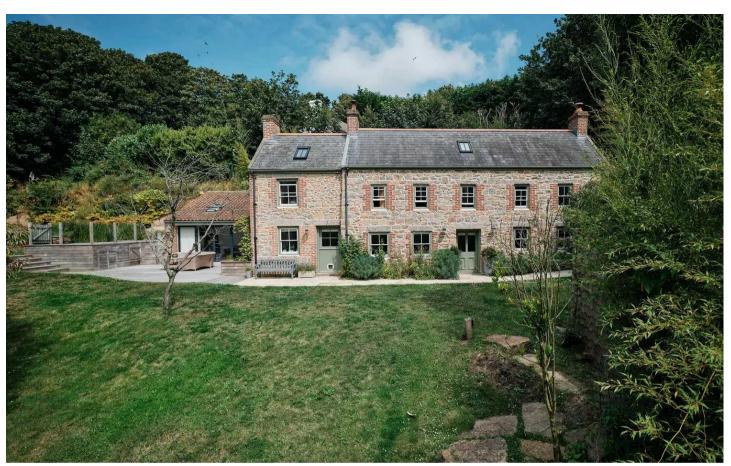

### Sycamore Cottage, Le Mont De La Barcelone

St. Mary, Jersey

Incredible detached house in beautiful mature landscaped private grounds with character in abundance, located in the St Mary countryside. If you are looking for something a little bit special, which is brilliantly unique and in a magical setting, then the wait is over! Winner of the Jersey Architectural Awards 2019, this detached, four bedroom granite home has undergone a complete professional renovation and extension program. Offering top spec interiors, the property offers; beautiful handcrafted kitchen, utility room, family room with wood burning stove and wall to wall bifold doors opening to the magnificent terrace, dining room and cosy living room with granite fireplace, four double bedrooms, including lovely main suite with dressing room and ensuite plus two further bathrooms. Totally private, with far reaching woodland views, set in beautiful mature landscaped gardens with all day sunshine, stunning natural swimming pool, large decked area, lawned area and vast woodland with 300m edible hedge - this is a true hidden paradise. Gated driveway with parking for 8 cars, plus large store for bikes, an additional store for garden equipment and a fully equipped garden office with kitchenette and WC. Peacefully located, nearby an abundance of scenic cliffpath walks and a short distance to village amenities.