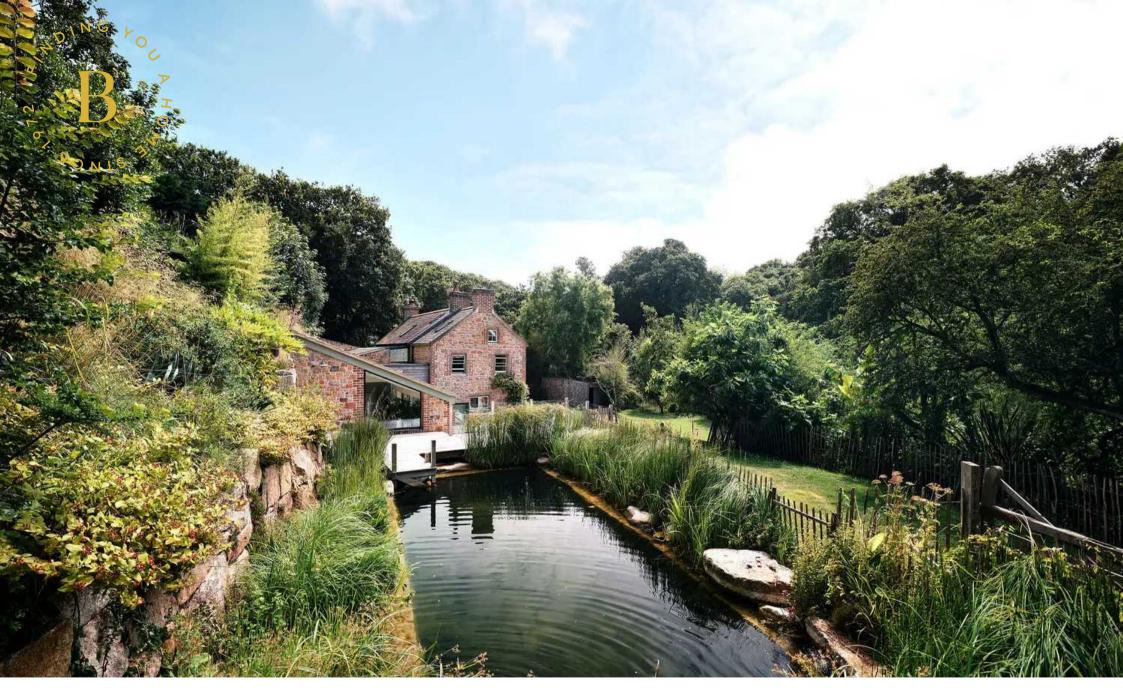

## Sycamore Cottage, Le Mont De La Barcelone

St. Mary, Jersey

From La Route de Saint-Jean, turn into La Rue d'Enfer, follow the road and turn slight right into Le Mont de la Barcelone. Sycamore Cottage is immediately on the left.

### Sycamore Cottage, Le Mont De La Barcelone

St. Mary, Jersey

Incredible detached house in beautiful mature landscaped private grounds with character in abundance, located in the St Mary countryside. If you are looking for something a little bit special, which is brilliantly unique and in a magical setting, then the wait is over! Winner of the Jersey Architectural Awards 2019, this detached, four bedroom granite home has undergone a complete professional renovation and extension program. Offering top spec interiors, the property offers; beautiful handcrafted kitchen, utility room, family room with wood burning stove and wall to wall bifold doors opening to the magnificent terrace, dining room and cosy living room with granite fireplace, four double bedrooms, including lovely main suite with dressing room and ensuite plus two further bathrooms. Totally private, with far reaching woodland views, set in beautiful mature landscaped gardens with all day sunshine, stunning natural swimming pool, large decked area, lawned area and vast woodland with 300m edible hedge - this is a true hidden paradise. Gated driveway with parking for 8 cars, plus large store for bikes, an additional store for garden equipment and a fully equipped garden office with kitchenette and WC. Peacefully located, nearby an abundance of scenic cliffpath walks and a short distance to village amenities.