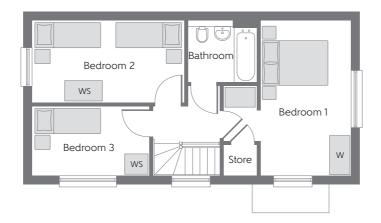

First Floor

Ground Floor

## **FIRST FLOOR**

Bedroom 1
Bedroom 2
Bedroom 3
Bathroom

4.79m x 3.92m (max) (max) 4.69m x 2.55m 3.61m x 2.15m

2.15m x 1.90m

15'9" x 12'10" (max) (max) 15'5" x 8'4" 11'10" x 7'1" 7'1" x 6'3"

## THE PORTSMOUTH

THREE BEDROOM HOME PLOTS 57 & 66

Clks - Cloakroom W Fitted Wardrobe WS - Wardrobe Space (suggestion only, wardrobe not included) B - Boiler