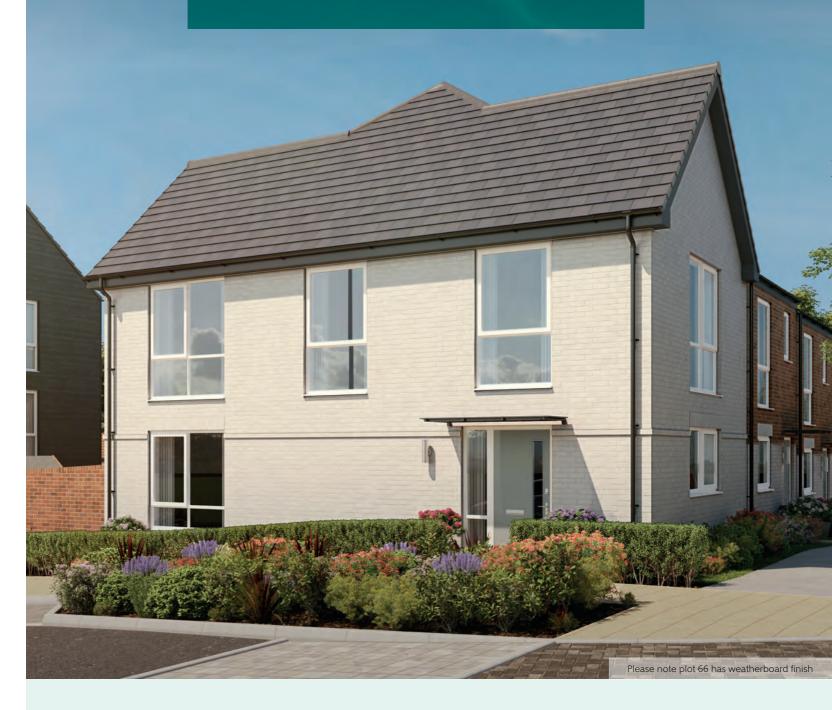

## THE PORTSMOUTH

THREE BEDROOM HOME PLOTS 57 & 66

Clks - Cloakroom W Fitted Wardrobe WS - Wardrobe Space (suggestion only, wardrobe not included) B - Boiler

## $Furniture\ arrangements\ are\ for\ illustrative\ purposes\ only.\ Items\ are\ not\ included,\ nor\ to\ scale.$

The items shown in this key may be subject to change, and positions could vary from those indicated on this floorplan. Please refer to Sales Advisor for details of your selected plot. Computer generated image shown. External finishes, landscaping and configuration may vary from plot to plot. Please refer to Sales Advisor for further details. All dimensions are approximate and should not be used for carpet sizes, appliance spaces or furniture. We operate a policy of continuous improvement and individual features such as kitchen and bathroom layouts, doors, windows, garages and elevational treatments may vary from time to time. Consequently these particulars should be treated as general guidance only and do not constitute a contract, part of a contract or a warranty. The Ploughwright (HT10)