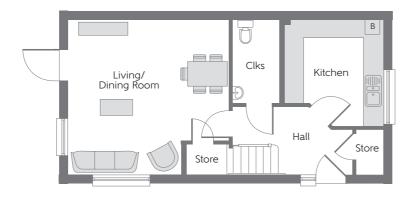

First Floor

Ground Floor

## **GROUND FLOOR**

Kitchen
Living/Dining Room
Cloakroom

3.36m x 3.05m (max) (max) 5.05m x 4.79m (max) (max) 2.61m x 1.46m 11'0" × 10'0" (max) (max) 16'7" × 15'9" (max) (max) 8'7" × 4'10"

## THE PORTSMOUTH

THREE BEDROOM HOME PLOTS 57 & 66

Clks - Cloakroom W Fitted Wardrobe WS - Wardrobe Space (suggestion only, wardrobe not included) B - Boiler