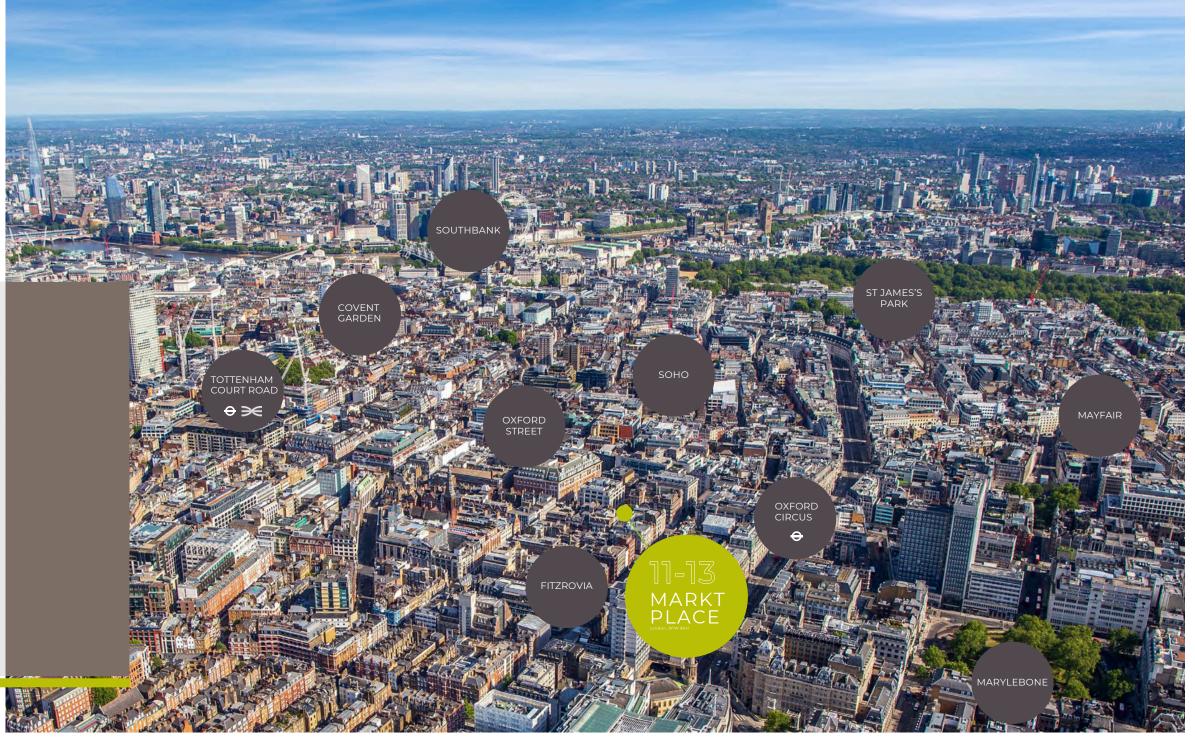

# LOCATION

The property is located on the north side of the highly sought-after semi pedestrianised Market Place Piazza, between Great Portland Street and Great Titchfield Street. Oxford Circus Underground Station is within a few minutes walking distance. Nearby restaurants include Vapiano, Honest Burger, Tortilla and Pret.

## PERFECTLY POSITIONED