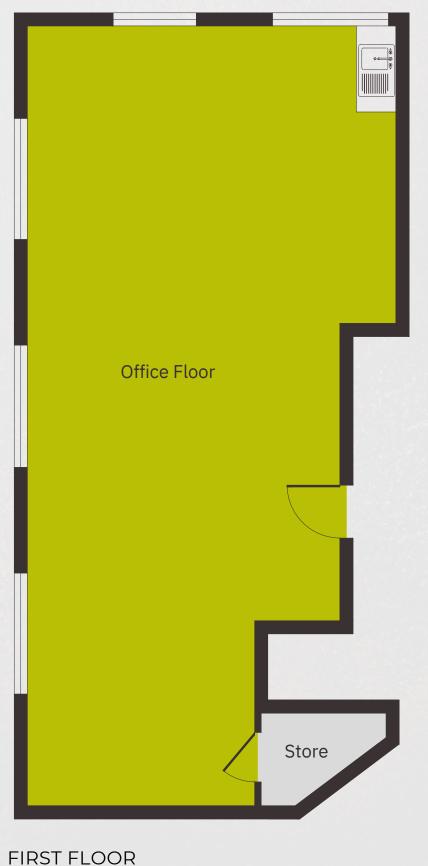

## FIRST FLOOR

## FLOOR PLAN & FINANCIALS

| Total Size (sq.ft.)                   | 559     |
|---------------------------------------|---------|
| Quoting Rent (p.a.) excl.             | £32,500 |
| Service Charge                        | £6,708  |
| Estimated Rates Payable (p.a.)        | £13,454 |
| Estimated Occupancy Cost excl. (p.a.) | £52,662 |