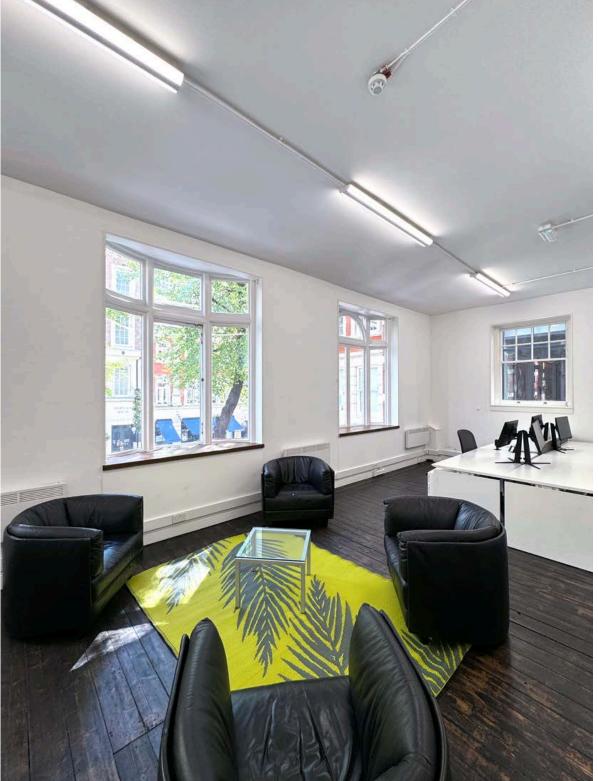

#### **DESCRIPTION**

The first floor of the building is situated near Oxford's Market Place Piazza, just a short walk away. It receives ample natural light through its large historic windows. Accessible via a central passenger lift and staircase, the first floor features fiber connectivity, wooden flooring, and a mix of strip and spot lighting.