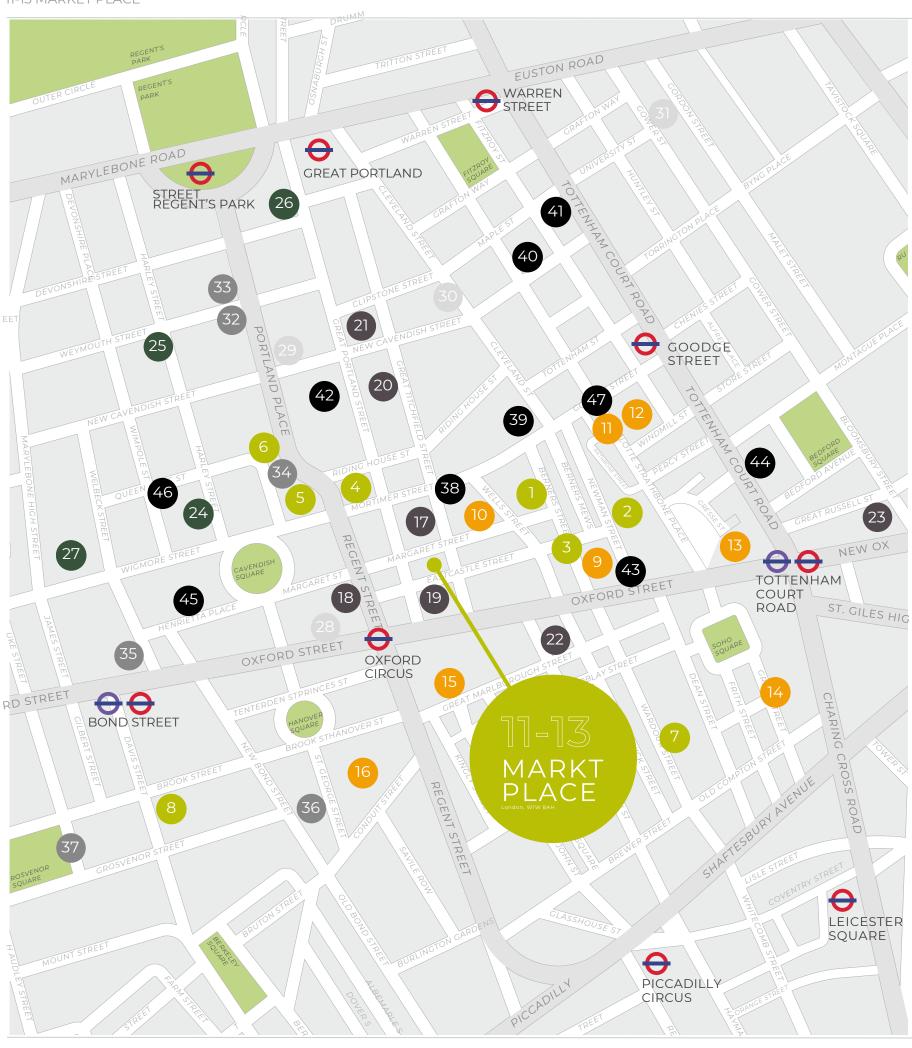

#### **HOTELS**

- 01 Sanderson London
- 02 The Mandrake Hotel
- 03 The London Edition
- 04 Treehouse Hotel
- 05 The Langham
- 06 Chandos House
- 07 The Soho Hotel
- 08 Claridge's

#### **RESTAURANTS**

- 09 Berners Tavern
- 10 ROVI
- 11 ROKA
- 12 Pied a Terre
- 13 Hakkasan
- 14 10 Greek Street
- 15 The Carnaby
- <sup>16</sup> Pollen Street Social

#### **PUBS & BARS**

- 17 The Social
- 18 The Finery
- 19 London Cocktail Club
- 20 The Crown & Sceptre
- 21 The Lucky Pig
- 22 BrewDog Soho
- <sup>23</sup> The Bloomsbury Club

#### MEDICAL

- 24 Isokinetic London
- 25 The Harley Street Clinic
- 26 The Portland Hospital
- 27 Schoen Clinic

#### EDUCATIONAL

- <sup>28</sup> UAL London College of Fashion
- <sup>29</sup> EIFA International
- 30 University of Westminster
- 31 UCL

#### **DIPLOMATIC**

- 32 Polish Embassy
- 33 Chinese Embassy
- 34 Portuguese Consulate
- 35 High Commission of Botswana / Tanzania High Commission
- 36 Mexican Embassy
- 37 Italian Embassy

#### **OFFICE OCCUPIERS**

- 38 Lionsgate
- 39 Estee lauder
- 40 BT41 Arup
- 42 BBC
- 43 Facebook
- 44 Skyscanner
- 45 Coca Cola
- 46 Taylor Bennett
- 47 Knotel