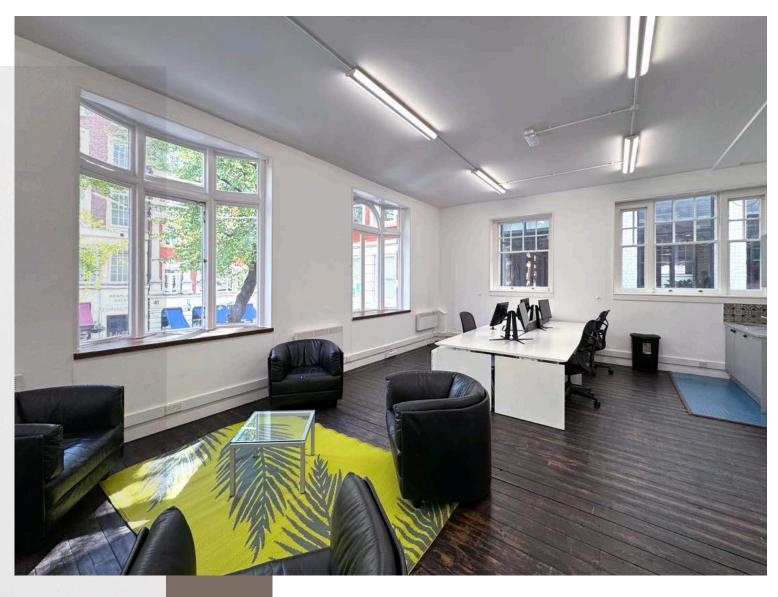

## FIRST FLOOR

#### **DESCRIPTION**

The first floor of the building is situated near Oxford's Market Place Piazza, just a short walk away. It receives ample natural light through its large historic windows. Accessible via a central passenger lift and staircase, the first floor features fiber connectivity, wooden flooring, and a mix of strip and spot lighting.