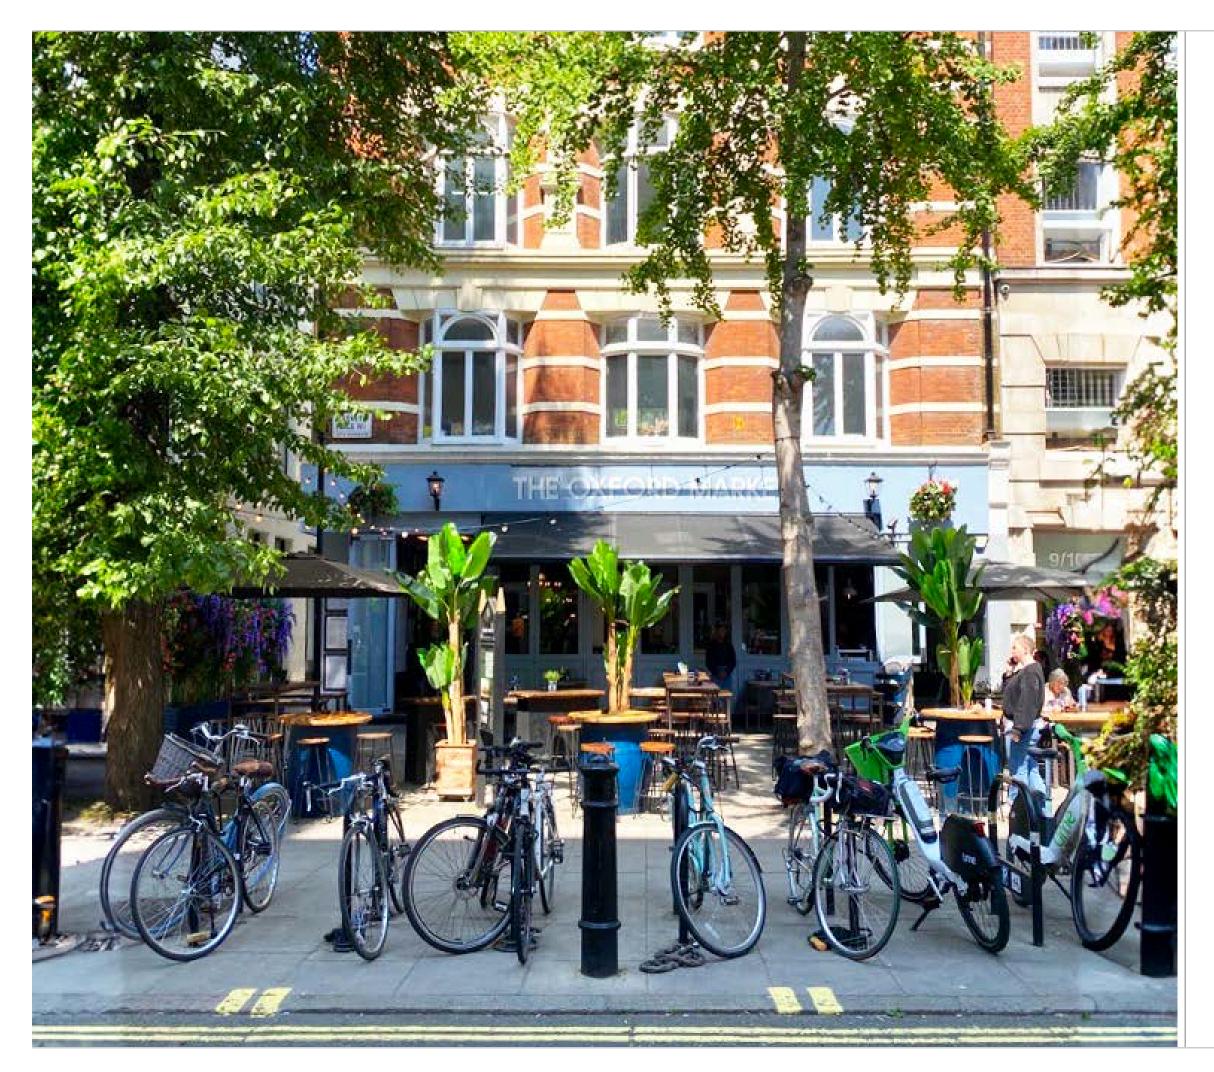

# LOCATION

The property is located on the north side of the highly sought-after semi pedestrianised Market Place Piazza, between Great Portland Street and Great Titchfield Street. Oxford Circus Underground Station is within a few minutes walking distance. Nearby restaurants include Vapiano, Honest Burger, Tortilla and Pret.

Oxford Market sits on the ground floor of this Fitzrovia building.