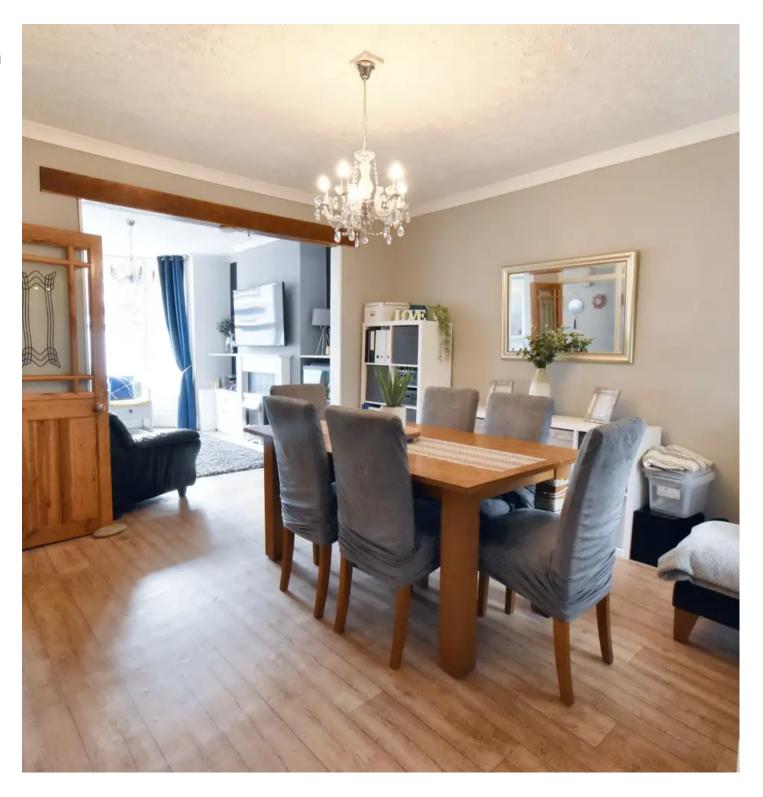

## Lounge

11' 3" x 10' 9" (3.44m x 3.27m)

Bay fronted window to front with archway to dining room.

## **Dining Room**

14' 1" x 12' 0" (4.30m x 3.67m)

With window to rear and under stairs study area.