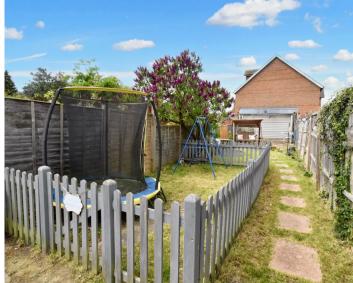

## GARDEN

The rear garden is mostly laid to lawn with patio area and steps leading to rear. There is also gated side access.