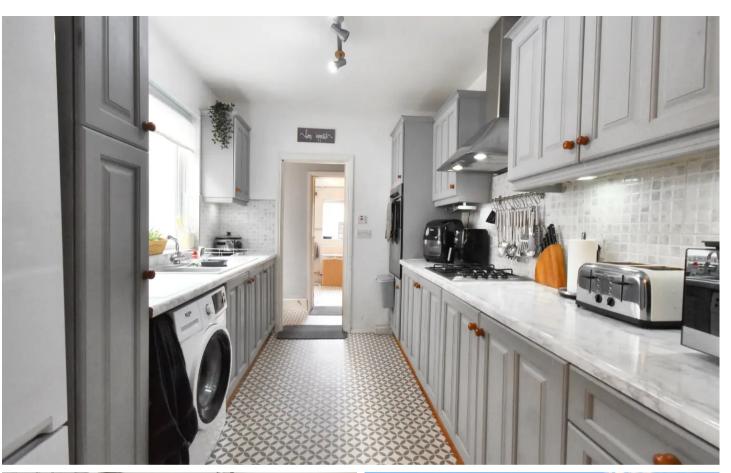

#### Kitchen

12' 4" x 7' 11" (3.77m x 2.41m)

With range of cupboards and drawers beneath work surfaces, range of wall mounted units. Window to side. 4 ring gas hob with extractor fan over and eye level oven. 1 and half bowl resin sink with mixer tap and drainer, space and plumbing for washing machine, partially tiled walls.