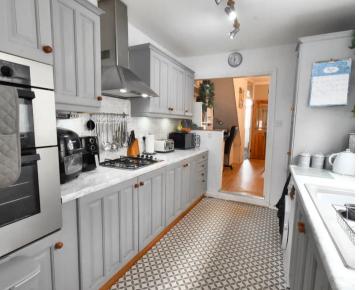

#### Kitchen

12' 4" x 7' 11" (3.77m x 2.41m)

With range of cupboards and drawers beneath work surfaces, range of wall mounted units. Window to side. 4 ring gas hob with extractor fan over and eye level oven. 1 and half bowl resin sink with mixer tap and drainer, space and plumbing for washing machine, partially tiled walls.