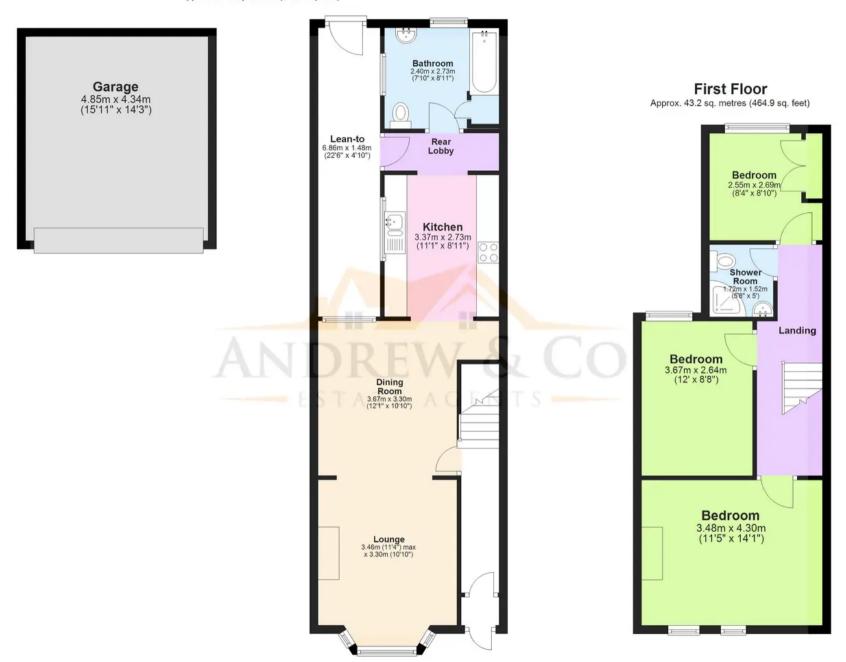

### Hallway

With inner hallway, door to dining room and stairs to first floor.

#### Kitchen

12' 4" x 7' 11" (3.77m x 2.41m)

With range of cupboards and drawers beneath work surfaces, range of wall mounted units. Window to side. 4 ring gas hob with extractor fan over and eye level oven. 1 and half bowl resin sink with mixer tap and drainer, space and plumbing for washing machine, partially tiled walls.

#### **Rear lobby**

With doors leading to bathroom and lean to.

#### Bathroom

White suite comprising low level wc, wash hand basin with storage under, panelled bath with mixer tap. Obscured windows to rear and side.

#### Lean to

22' 7" x 4' 10" (6.88m x 1.48m)

Storage area with door to rear.

## Landing

With loft access and doors to bedrooms

#### **Bedroom**

14' 1" x 11' 3" (4.30m x 3.44m)

With 2 windows to front

#### **Bedroom**

12' 0" x 8' 8" (3.67m x 2.64m)

With window to rear.

#### **Bedroom**

8' 11" x 8' 1" (2.73m x 2.46m)

## GARAGE

Single Garage

Garage with up and over door measuring approx. 4.3m x 4.8

# **Ground Floor**

Approx. 83.0 sq. metres (893.2 sq. feet)

Total area: approx. 126.2 sq. metres (1358.1 sq. feet)

These particulars are intended to give a fair and reliable description of the property but no responsibility for any inaccuracy or error can be accepted and do not constitute an offer or contract. We have not tested any services or appliances (including central heating if fitted) referred to in these particulars and purchasers are advised to satisfy themselves as to the working order and condition, if a property is unoccupied at any time there may be reconnection charges for any switched off/disconnected or drained services or appliances. All measurements are approximate.