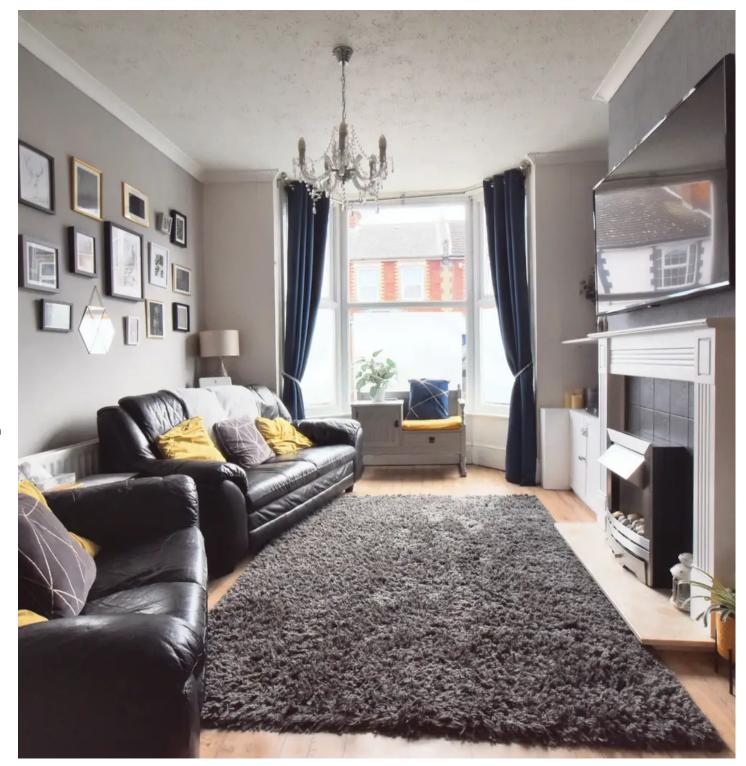

## Lounge

11' 3" x 10' 9" (3.44m x 3.27m)

Bay fronted window to front with archway to dining room.

## **Dining Room**

14' 1" x 12' 0" (4.30m x 3.67m)

With window to rear and under stairs study area.