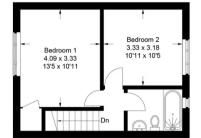

## 16 Orchard Road

Approximate Gross Internal Area Ground Floor = 46.8 sq m / 504 sq ft First Floor = 34.2 sq m / 368 sq ft Total = 81.0 sq m / 872 sq ft

## First Floor