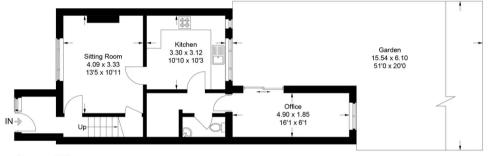

## 16 Orchard Road

Approximate Gross Internal Area Ground Floor = 46.8 sq m / 504 sq ft First Floor = 34.2 sq m / 368 sq ft Total = 81.0 sq m / 872 sq ft

## **Ground Floor**

This plan is for layout guidance only. Not drawn to scale unless stated. Windows and door openings are approximate. Whilst every care is taken in the preparation of this plan, please check all dimensions, shapes and compass bearings before making any decisions reliant upon them.