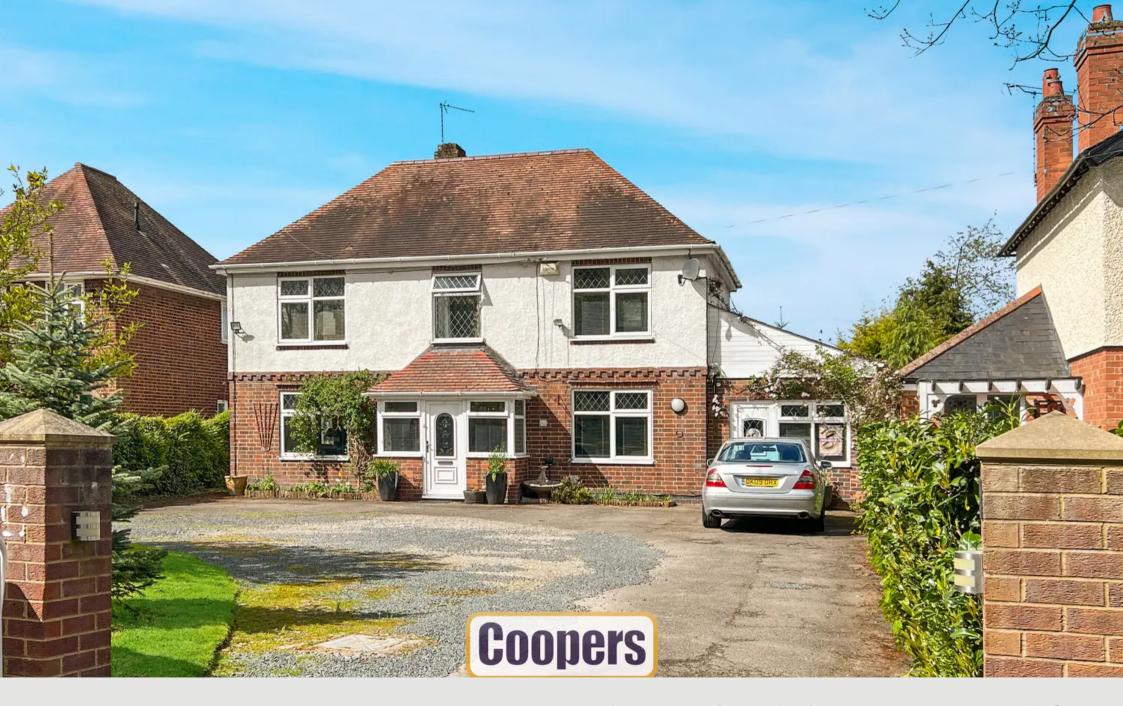

Canley Road, Earlsdon, Coventry CV5 6AP

Guide Price **£600,000** 

# **Canley Road**

Earlsdon, Coventry

Double fronted detached house set in beautiful good sized gardens and well set back from the road. High specification throughout and large rear extension ideal for use as a granny/teenager suite. Onsite parking.

Council Tax band: F

Tenure: Freehold

EPC Energy Efficiency Rating: D

EPC Environmental Impact Rating: E

- Double fronted detached family home
- Large rear extension suitable for granny/teenager suite
- Two reception rooms and breakfast kitchen
- Ground floor bedroom/study
- Three further good sized bedrooms and luxury shower room
- Beautiful gardens and plenty of parking