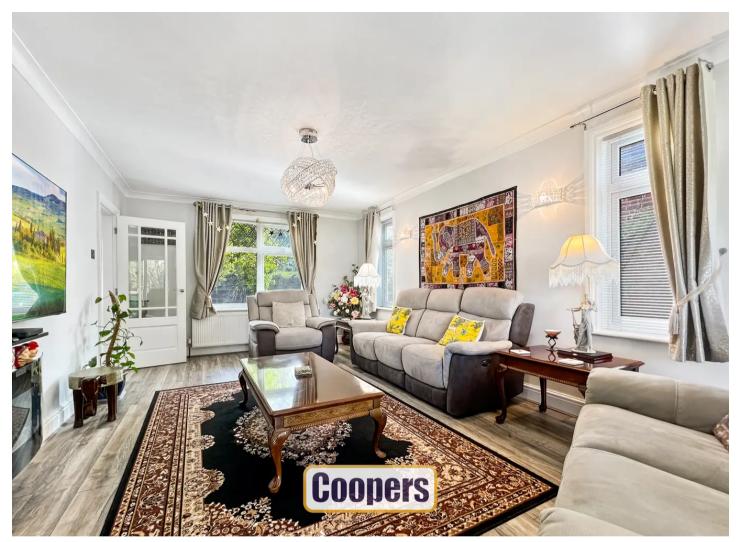

#### THROUGH LIVING ROOM

with double glazed side windows and patio doors overlooking the gardens.