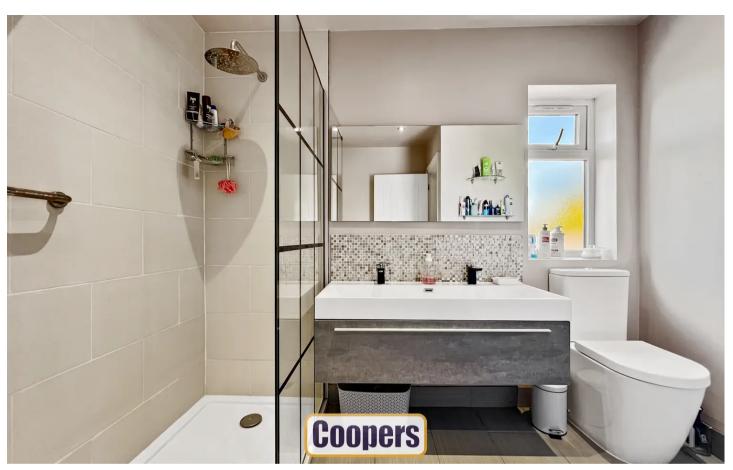

## **LUXURY SHOWER ROOM**

with walk in shower with wide basin and furniture. WC.