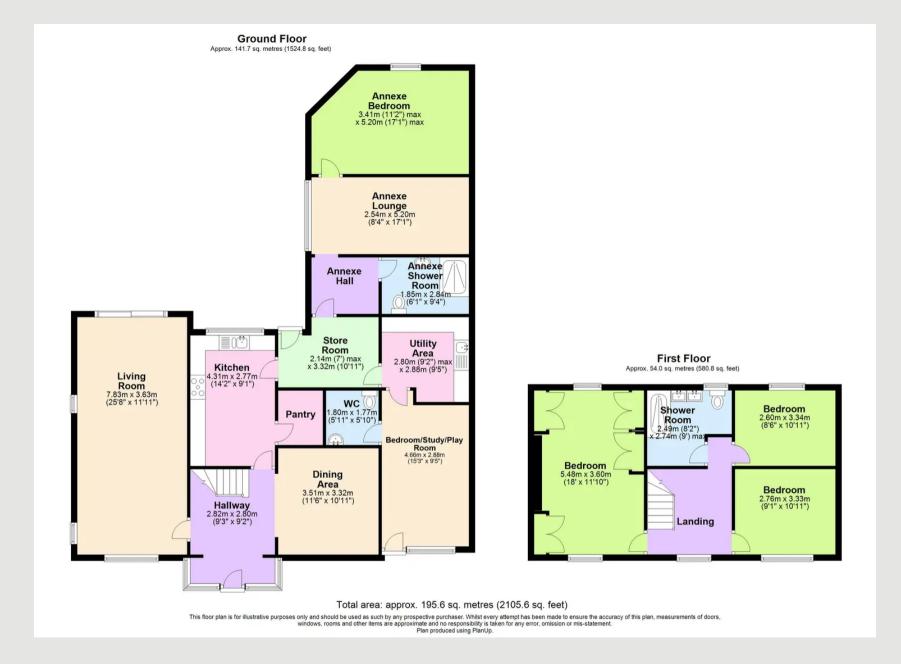

Council Tax band: F

Tenure: Freehold

EPC Energy Efficiency Rating: D

EPC Environmental Impact Rating: E

- Double fronted detached family home
- Large rear extension suitable for granny/teenager suite
- Two reception rooms and breakfast kitchen
- Ground floor bedroom/study
- Three further good sized bedrooms and luxury shower room
- Beautiful gardens and plenty of parking

#### **OPEN PLAN ENTRANCE HALL**

## **DINING ROOM**

#### THROUGH LIVING ROOM

with double glazed side windows and patio doors overlooking the gardens.

#### **KITCHEN**

with a range of white fronted units.

#### SIDE UTILITY AREA

accessed via a large lobby area and having a range of white fronted units.

## **GROUND FLOOR BEDROOM / STUDY**

with modern cloakroom off and additional potential for a granny suite.

## **REAR ANNEXE EXTENSION**

Currently split into three sections and to a good standard.

## FIRST FLOOR

with landing.

## **MASTER BEDROOM**

a through room with double glazed windows each end.

# BEDROOM 2 (front)

a double room.

# BEDROOM 3 (rear)

## **LUXURY SHOWER ROOM**

with walk in shower with wide basin and furniture. WC.