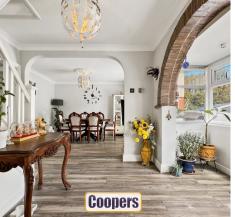

Canley Road, Earlsdon, Coventry CV5 6AP

Guide Price **£600,000** 









# **Canley Road**

Earlsdon, Coventry

Double fronted detached house set in beautiful good sized gardens and well set back from the road. High specification throughout and large rear extension ideal for use as a granny/teenager suite. Onsite parking.

Council Tax band: F

Tenure: Freehold

EPC Energy Efficiency Rating: D

EPC Environmental Impact Rating: E

- Double fronted detached family home
- Large rear extension suitable for granny/teenager suite
- Two reception rooms and breakfast kitchen
- Ground floor bedroom/study
- Three further good sized bedrooms and luxury shower room
- Beautiful gardens and plenty of parking

#### **OPEN PLAN ENTRANCE HALL**

## **DINING ROOM**

#### THROUGH LIVING ROOM

with double glazed side windows and patio doors overlooking the gardens.

#### **KI