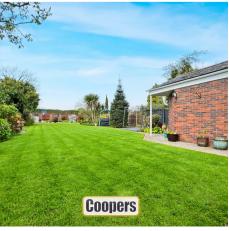

# **Canley Road**

Earlsdon, Coventry

Double fronted detached house set in beautiful good sized gardens and well set back from the road. High specification throughout and large rear extension ideal for use as a granny/teenager suite. Onsite parking.

Council Tax band: F

Tenure: Freehold

EPC Energy Efficiency Rating: D

EPC Environmental Impact Rating: E

- Double fronted detached family home
- Large rear extension suitable for granny/teenager suite
- Two reception rooms and breakfast kitchen
- Ground floor bedroom/study
- Three further good sized bedrooms and luxury shower room
- Beautiful gardens and plenty of parking