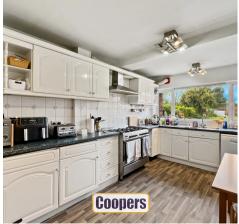

Canley Road, Earlsdon, Coventry CV5 6AP

Guide Price **£600,000** 









# **Canley Road**

Earlsdon, Coventry

Double fronted detached house set in beautiful good sized gardens and well set back from the road. High specification throughout and large rear extension ideal for use as a granny/teenager suite. Onsite parking.

Council Tax band: F

Tenure: Freehold

EPC Energy Efficiency Rating: D

EPC Environmental Impact Rating: E

- Double fronted detached family home
- Large rear extension suitable for granny/teenager suite
- Two reception rooms and breakfast kitchen
- Ground floor bedroom/study
- Three further good sized bedrooms and luxury shower room
- Beautiful gardens and plenty of parking

#### **OPEN PLAN ENTRANCE HALL**

## **DINING ROOM**

#### THROUGH LIVING ROOM

with double glazed side windows and patio doors overlooking the gardens.

#### **KITC