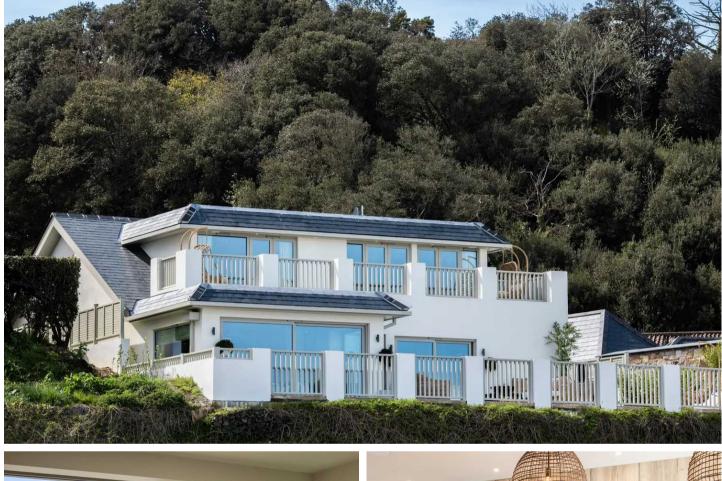

## La Brecque, Le Mont de Rozel

, St Martin

La Brecque House in Rozel Bay is a contemporary beach house with no expense being spared throughout this incredible beach front refurbishment. This four-bedroom ensuite beach villa with a separate one-bedroom ensuite guest house, with its luxurious interiors and spectacular sea views is unlike anything else in Jersey. The unapparelled views from the terraces on the ground and first floors will allow you to enjoy the breath-taking scenery of the unspoiled bay and small harbour on your doorstep.

As soon as you enter the villa you are met with a light and minimal palette of natural materials, Amtico flooring with underfloor heating throughout, utilising areas with custom builds, handcrafted stairs, and wardrobes, each pulling a luxe beach aesthetic. La Brecque House has the feel of a summer house with its generous outdoor terraces but designed for all year round living.