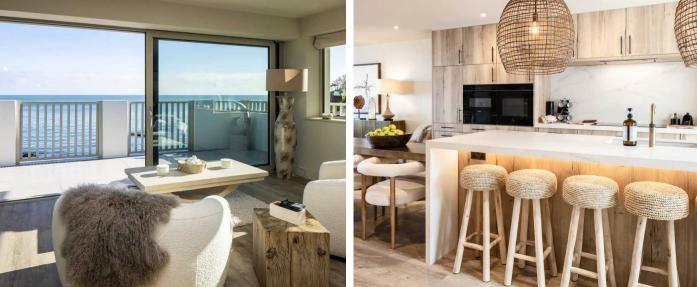

#### Living

You can enter the formal living room from the hall, where the internal doors are custom made with whitewashed raised and fielded European oak, or you can walk across the open plan space from the dining room. The custom and back lit shelves feature a media wall with its purpose built in 65-inch TV and sound bar, discretely positioned in this perfectly tonal cabinet. The designer kitchen comprises of a built in double fridge and freezer, wine fridge, boiling water tap and two ovens with combination microwave. There is an Induction hob and integrated dishwasher, finished with a Dekton work surface. The white Corian dining table for eight guests is at the heart of this living space.

As soon as you enter the villa you are met with a light and minimal palette of natural materials, Amtico flooring with underfloor heating throughout, utilising areas with custom builds, handcrafted stairs, and wardrobes, each pulling a luxe beach aesthetic. La Brecque House has the feel of a summer house with its generous outdoor terraces but designed for all year round living.