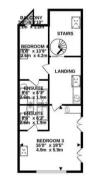

#### Sleeping

Each bedroom has an ensuite bathroom with electric underfloor heating. The design aesthetic continues in these spaces, with their wet showers and custom glass doors. Bedrooms three and four are reached via the sculptural spiral stairs in the centre of the house, allowing for a distinct level of privacy for guests or family members. generous in size and practical in layout.

Whilst every attempt has been made to ensure the accuracy of the floorplan contained here, measurements of doors, windows, rooms and any other items are approximate and no responsibility is taken for any eror, omission or miss statement. This plan is for illustrative purposes only and should be used as such by any prospective purchaser. The services, systems and appliances shown have not been tested and no guarantee as to their operability or efficiency can be given. Made with Metropix ©2024