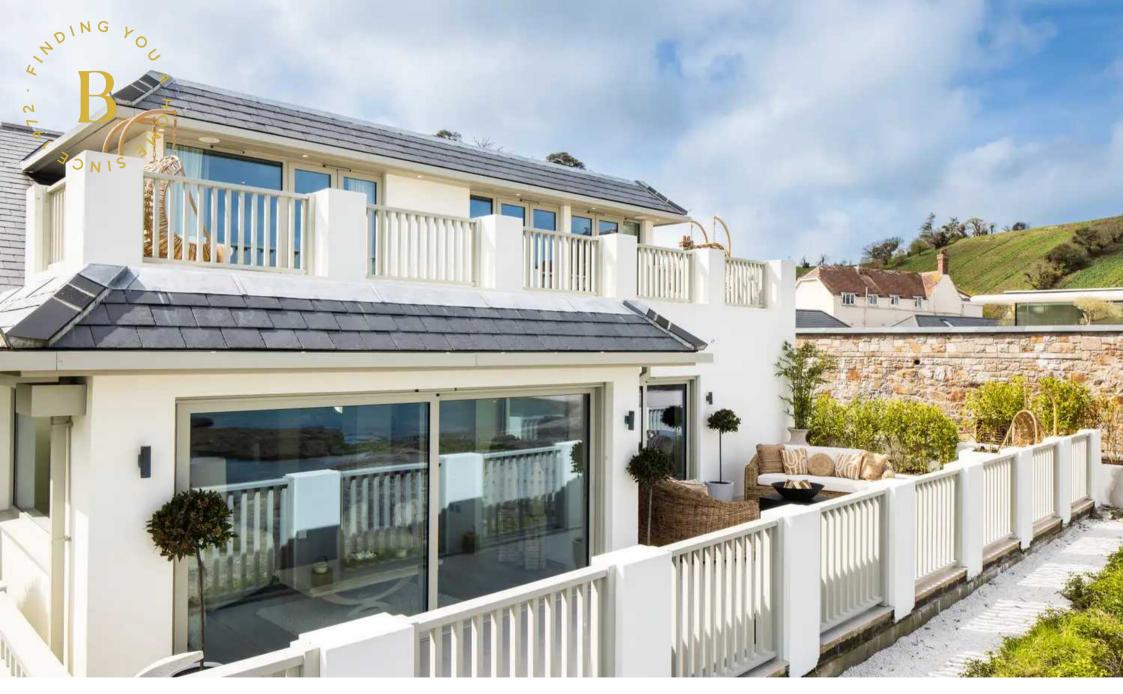

## La Brecque, Le Mont de Rozel

, St Martin

La Brecque House in Rozel Bay is a contemporary beach house with no expense being spared throughout this incredible beach front refurbishment. This four-bedroom ensuite beach villa with a separate one-bedroom ensuite guest house, with its luxurious interiors and spectacular sea views is unlike anything else in Jersey. The unapparelled views from the terraces on the ground and first floors will allow you to enjoy the breath-taking scenery of the unspoiled bay and small harbour on your doorstep.

As soon as you enter the villa you are met with a light and minimal palette of natural materials, Amtico flooring with underfloor heating throughout, utilising areas with custom builds, handcrafted stairs, and wardrobes, each pulling a luxe beach aesthetic. La Brecque House has the feel of a summer house with its generous outdoor terraces but designed for all year round living.

#### Outside

The outdoor kitchen with fully built-in bar seating is made from Tricoya wood which can withstand all weathers. There is built in wine fridge, ceramic sink, pizza oven and BBQ, providing the perfect set up for outdoor entertaining. The front terrace area also features an outdoor shower with steps directly down to the slipway and beach access. The enclosed