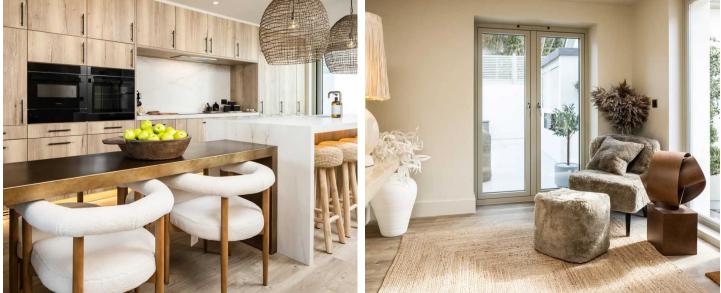

#### Living

You can enter the formal living room from the hall, where the internal doors are custom made with whitewashed raised and fielded European oak, or you can walk across the open plan space from the dining room. The custom and back lit shelves feature a media wall with its purpose built in 65-inch TV and sound bar, discretely positioned in this perfectly tonal cabinet. The designer kitchen comprises of a built in double fridge and freezer, wine fridge, boiling water tap and two ovens with combination microwave. There is an Induction hob and integrated dishwasher, finished with a Dekton work surface. The white Corian dining table for eight guests is at the heart of this living space.

#### Outside

The outdoor kitchen with fully built-in bar seating is made from Tricoya wood which can withstand all weathers. There is built in wine fridge, ceramic sink, pizza oven and BBQ, providing the perfect set up for outdoor entertaining. The front terrace area also features an outdoor shower with steps directly down to the slipway and beach access. The enclosed