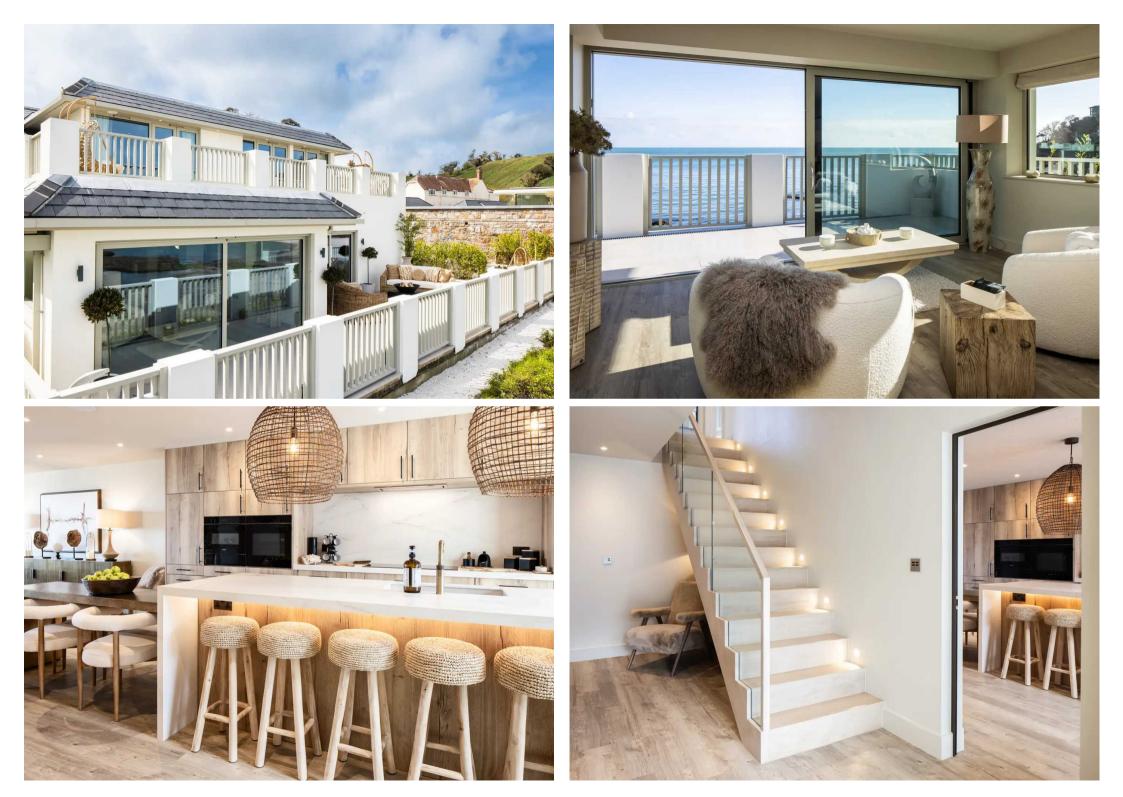

## La Brecque, Le Mont de Rozel

, St Martin

La Brecque House in Rozel Bay is a contemporary beach house with no expense being spared throughout this incredible beach front refurbishment. This four-bedroom ensuite beach villa with a separate one-bedroom ensuite guest house, with its luxurious interiors and spectacular sea views is unlike anything else in Jersey. The unapparelled views from the terraces on the ground and first floors will allow you to enjoy the breath-taking scenery of the unspoiled bay and small harbour on your doorstep.

As soon as you enter the villa you are met with a light and minimal palette of natural materials, Amtico flooring with underfloor heating throughout, utilising areas with custom builds, handcrafted stairs, and wardrobes, each pulling a luxe beach aesthetic. La Brecque House has the feel of a summer house with its generous outdoor terraces but designed for all year round living.

#### Living

You can enter the formal living room from the hall, where the internal doors are custom made with whitewashed raised and fielded European oak, or you can walk across the open plan space from the dining room. The custom and back lit shelves feature a media wall with its purpose built in 65-inch TV and sound bar, discretely positioned in this perfectly tonal cabinet. The designer kitchen comprises of a built in double fridge and freezer, wine fridge, boiling water tap and two ovens with combination microwave. There is an Induction hob and integrated dishwasher, finished with a Dekton work surface. The white Corian dining table for eight guests is at the heart of this living space.

#### Outside

The outdoor kitchen with fully built-in bar seating is made from Tricoya wood which can withstand all weathers. There is built in wine fridge, ceramic sink, pizza oven and BBQ, providing the perfect set up for outdoor entertaining. The front terrace area also features an outdoor shower with steps directly down to the slipway and beach access. The enclosed