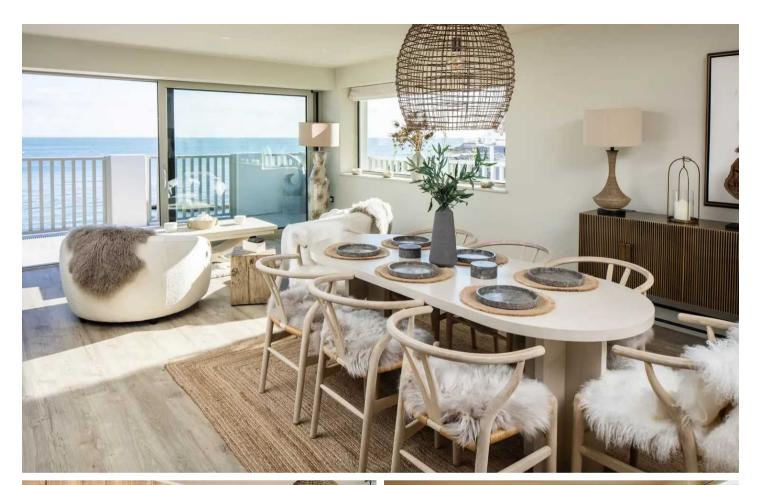

#### Living

You can enter the formal living room from the hall, where the internal doors are custom made with whitewashed raised and fielded European oak, or you can walk across the open plan space from the dining room. The custom and back lit shelves feature a media wall with its purpose built in 65-inch TV and sound bar, discretely positioned in this perfectly tonal cabinet. The designer kitchen comprises of a built in double fridge and freezer, wine fridge, boiling water tap and two ovens with combination microwave. There is an Induction hob and integrated dishwasher, finished with a Dekton work surface. The white Corian dining table for eight guests is at the heart of this living space.

#### Outside

The outdoor kitchen with fully built-in bar seating is made from Tricoya wood which can withstand all weathers. There is built in wine fridge, ceramic sink, pizza oven and BBQ, providing the perfect set up for outdoor entertaining. The front terrace area also features an outdoor shower with steps directly down to the slipway and beach access. The enclosed