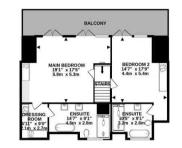

#### Sleeping

Each bedroom has an ensuite bathroom with electric underfloor heating. The design aesthetic continues in these spaces, with their wet showers and custom glass doors. Bedrooms three and four are reached via the sculptural spiral stairs in the centre of the house, allowing for a distinct level of privacy for guests or family members. generous in size and practical in layout.

Whilst every attempt has been made to ensure the accuracy of the floorplan contained here, measurements of doors, windows, rooms and any other items are approximate and no responsibility is taken for any eror, omission or miss statement. This plan is for illustrative purposes only and should be used as such by any prospective purchaser. The services, systems and appliances shown have not been tested and no guarantee as to their operability or efficiency can be given. Made with Metropix ©2024