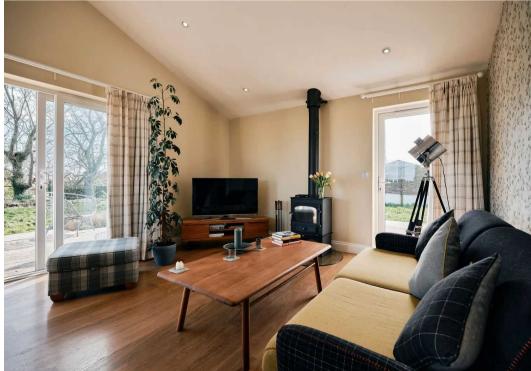

#### Living

The main living room is a fantastic, vaulted lounge with direct access out to the garden. It also has a functioning fireplace and large double doors through to the separate eat in kitchen, which has large window offering views over the north coast.

#### Outside

Private, south facing garden that gets all day sun. There is also decking surrounding the property that is the perfect place to entertain and enjoy the view.