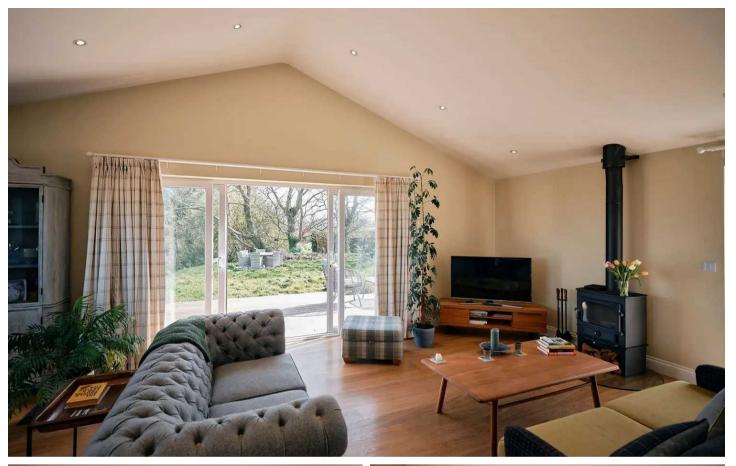

#### Living

The main living room is a fantastic, vaulted lounge with direct access out to the garden. It also has a functioning fireplace and large double doors through to the separate eat in kitchen, which has large window offering views over the north coast.