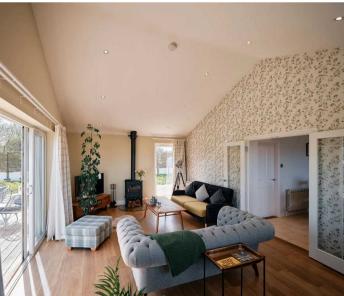

#### Living

The main living room is a fantastic, vaulted lounge with direct access out to the garden. It also has a functioning fireplace and large double doors through to the separate eat in kitchen, which has large window offering views over the north coast.