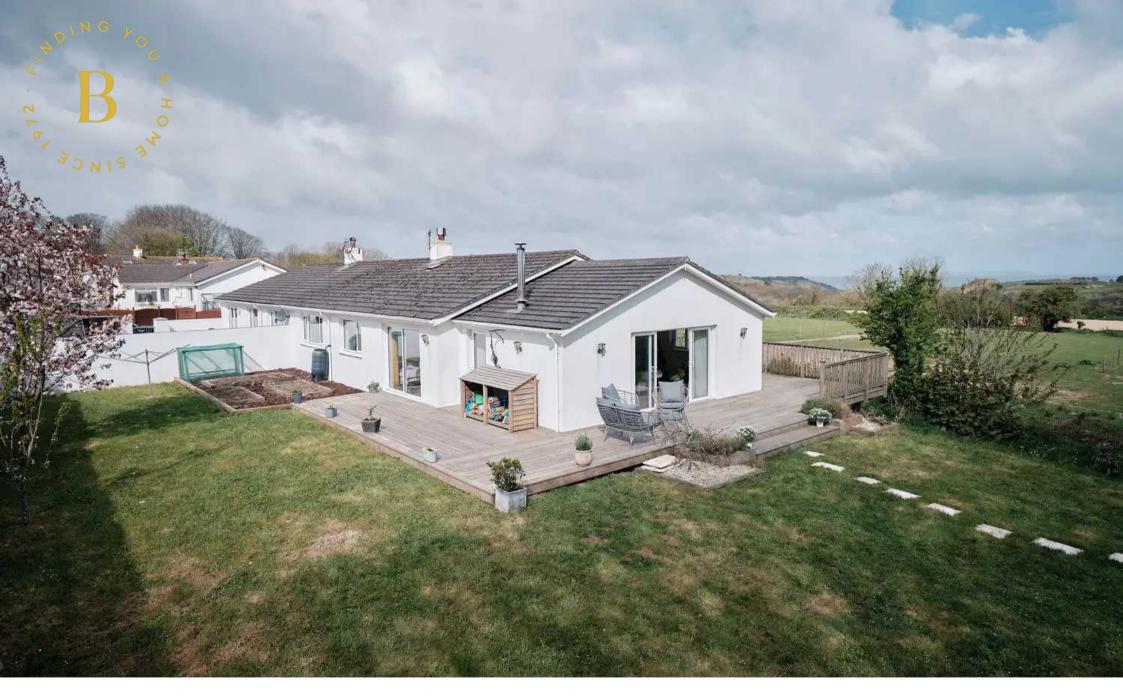

### Lowbank, La Rue De La Ville Au Neveu

St. Ouen, Jersey

A fantastic 4-bedroom bungalow nestled in a serene location. This spacious home offers four double bedrooms, a large vaulted living space provides a perfect setting for relaxation and entertainment, plus a separate eat-in kitchen. Embrace the tranquillity in the private, south-facing garden, or unwind on the expansive terrace that gracefully wraps around the property, offering panoramic views of Sark and Guernsey across picturesque field where horses are regularly grazing.

Impeccably maintained, the property also features three parking spaces and an integral single garage, providing ample space for vehicles and storage. Whether enjoying the scenic vistas or the inviting interiors, this property promises peace and quiet away from the hustle and bustle of regular life.

#### Outside

Private, south facing garden that gets all day sun. There is also decking surrounding the property that is the perfect place to entertain and enjoy the view.