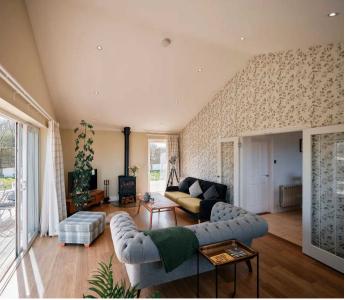

#### Living

The main living room is a fantastic, vaulted lounge with direct access out to the garden. It also has a functioning fireplace and large double doors through to the separate eat in kitchen, which has large window offering views over the north coast.