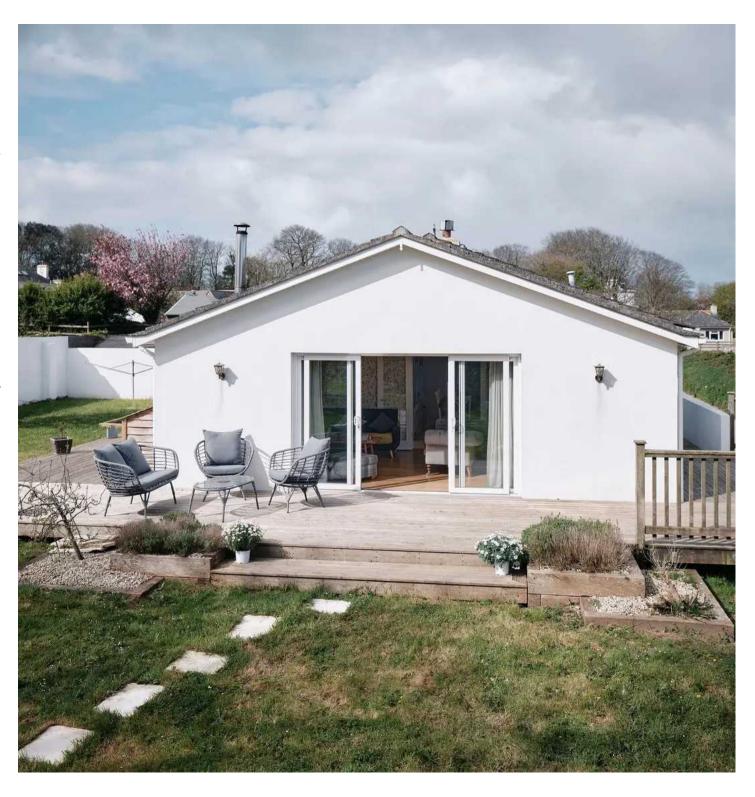

## Lowbank, La Rue De La Ville Au Neveu

St. Ouen, Jersey

With views across the north coast the outlook is truly fantastic. You are a short drive to St Ouen's Village and all the amenities.

- 4 Double bedroom bungalow with a beautiful outlook
- Large vaulted living space with separate eat-in kitchen
- Private, south facing garden
- Large terrace that wraps around the property
- Far reaching views to Sark and Guernsey across farm land
- Immaculate throughout
- 3 parking spaces plus integral single garage
- Sole agent
- Call Harry Trower on 07797751557

### Lowbank, La Rue De La Ville Au Neveu

St. Ouen, Jersey

A fantastic 4-bedroom bungalow nestled in a serene location. This spacious home offers four double bedrooms, a large vaulted living space provides a perfect setting for relaxation and entertainment, plus a separate eat-in kitchen. Embrace the tranquillity in the private, south-facing garden, or unwind on the expansive terrace that gracefully wraps around the property, offering panoramic views of Sark and Guernsey across picturesque field where horses are regularly grazing.

#### Outside

Private, south facing garden that gets all day sun. There is also decking surrounding the property that is the perfect place to entertain and enjoy the view.