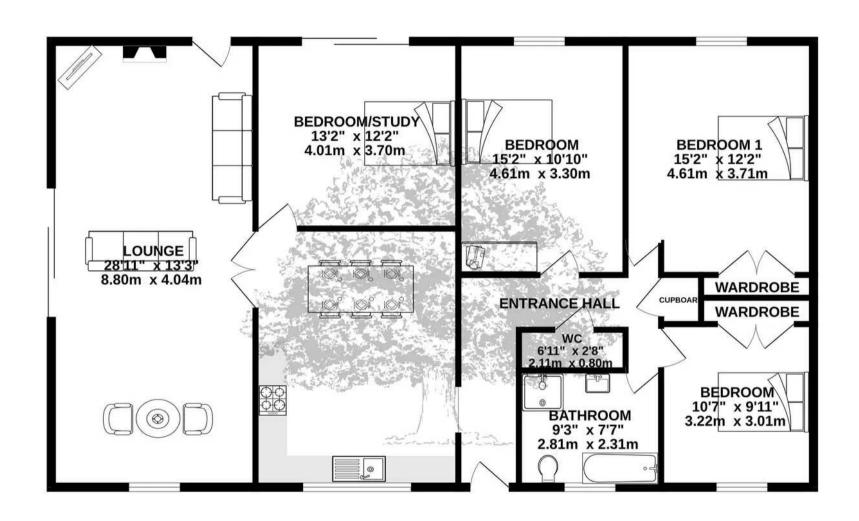

## GROUND FLOOR 1424 sq.ft. (132.3 sq.m.) approx.

#### Living

The main living room is a fantastic, vaulted lounge with direct access out to the garden. It also has a functioning fireplace and large double doors through to the separate eat in kitchen, which has large window offering views over the north coast.

#### Sleeping

With 4 double bedrooms the home has plenty of space for the entire family. The fourth bedroom is currently used as a study and has double doors out to the garden. There is a house bathroom and separate W.C.

#### Outside

Private, south facing garden that gets all day sun. There is also decking surrounding the property that is the perfect place to entertain and enjoy the view.

#### Services

All mains, no gas. Electric heating in the main living spaces and underfloor heating in the bedrooms, bathroom, WC and hall.