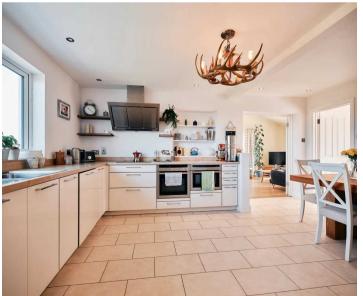

#### Living

The main living room is a fantastic, vaulted lounge with direct access out to the garden. It also has a functioning fireplace and large double doors through to the separate eat in kitchen, which has large window offering views over the north coast.