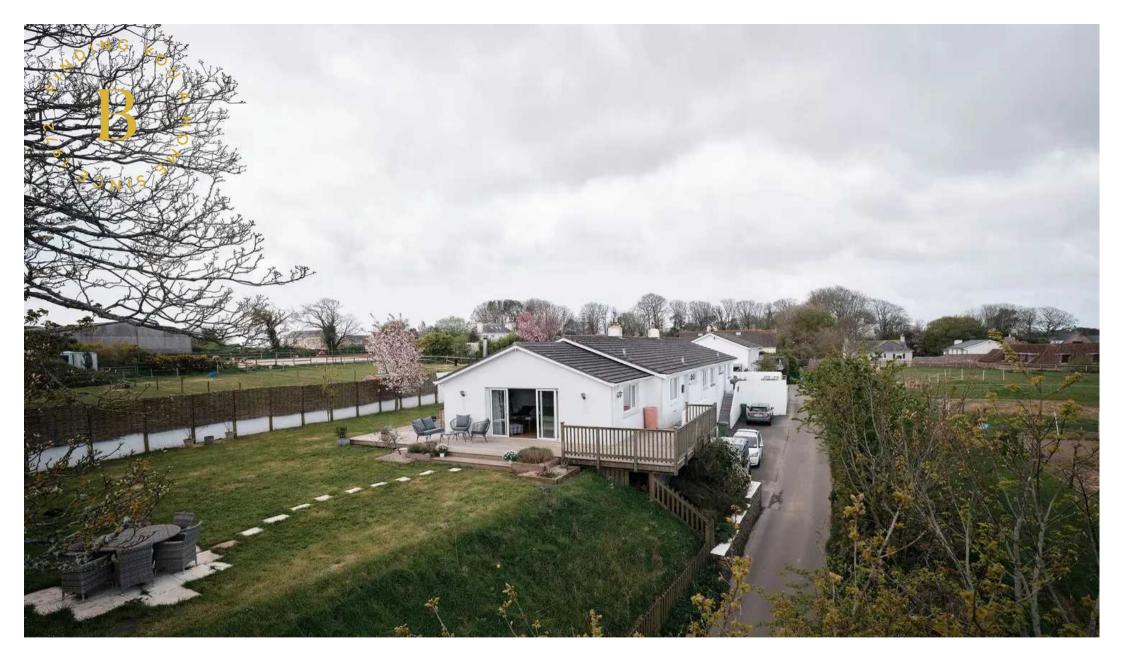

## Lowbank, La Rue De La Ville Au Neveu

St. Ouen, Jersey

With views across the north coast the outlook is truly fantastic. You are a short drive to St Ouen's Village and all the amenities.

- 4 Double bedroom bungalow with a beautiful outlook
- Large vaulted living space with separate eat-in kitchen
- Private, south facing garden
- Large terrace that wraps around the property
- Far reaching views to Sark and Guernsey across farm land
- Immaculate throughout
- 3 parking spaces plus integral single garage
- Sole agent
- Call Harry Trower on 07797751557

### Lowbank, La Rue De La Ville Au Neveu

St. Ouen, Jersey

A fantastic 4-bedroom bungalow nestled in a serene location. This spacious home offers four double bedrooms, a large vaulted living space provides a perfect setting for relaxation and entertainment, plus a separate eat-in kitchen. Embrace the tranquillity in the private, south-facing garden, or unwind on the expansive terrace that gracefully wraps around the property, offering panoramic views of Sark and Guernsey across picturesque field where horses are regularly grazing.

#### Outside

Private, south facing garden that gets all day sun. There is also decking surrounding the property that is the perfect place to entertain and enjoy the view.