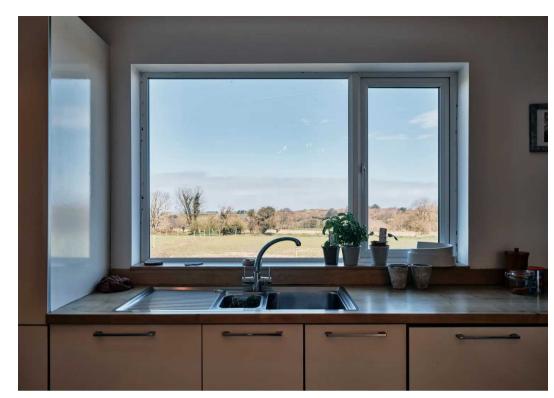

#### Living

The main living room is a fantastic, vaulted lounge with direct access out to the garden. It also has a functioning fireplace and large double doors through to the separate eat in kitchen, which has large window offering views over the north coast.

#### Services

All mains, no gas. Electric heating in the main living spaces and underfloor heating in the bedrooms, bathroom, WC and hall.