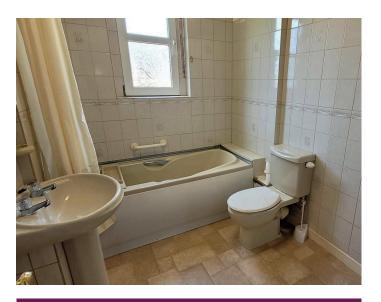

Two double bedrooms situated to the front and rear of the property, ample floor space for free standing furniture, main

bedroom has fitted bedroom furniture. A large bathroom has a cream 3 piece suite consisting of a w.c., wash hand basin and bath with electric shower over, opaque window to rear of the property, the floor space available means there is potential for a separate shower cubicle.