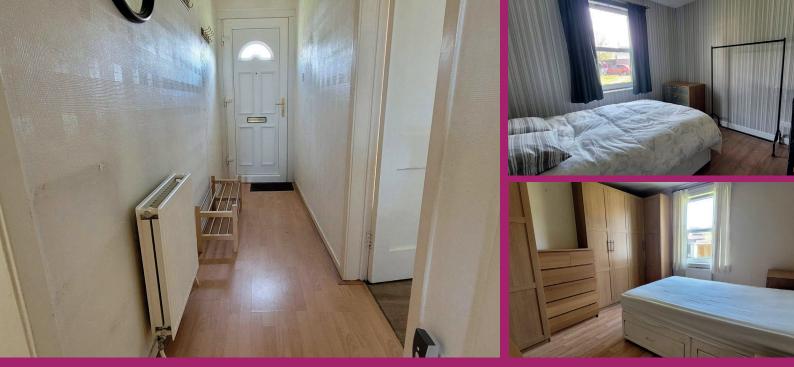

There are spacious lawn gardens both to the front and rear of the property particularly the extensive ground to the front which has the potential for a large driveway.

The property has gas central heating and double glazing. White PVC entrance door gives access to the hallway, all apartments lead off central hallway. A good size lounge has window facing to the front of the property, low level stone fireplace. The kitchen has a range of base and wall mounted storage units in cream gloss, worktops on three walls, inset 4 burner gas hob with extractor canopy above, stainless steel sink unit, double oven within housing unit, integrated dish washer, two full height integrated pull out larder units, inset spot lighting to ceiling, window faces to the rear of the property.

Two double bedrooms situated to the front and rear of the property, ample floor space for free standing furniture, main

bedroom has fitted bedroom furniture. A large bathroom has a cream 3 piece suite consisting of a w.c., wash hand basin and bath with electric shower over, opaque window to rear of the property, the floor space available means there is potential for a separate shower cubicle.