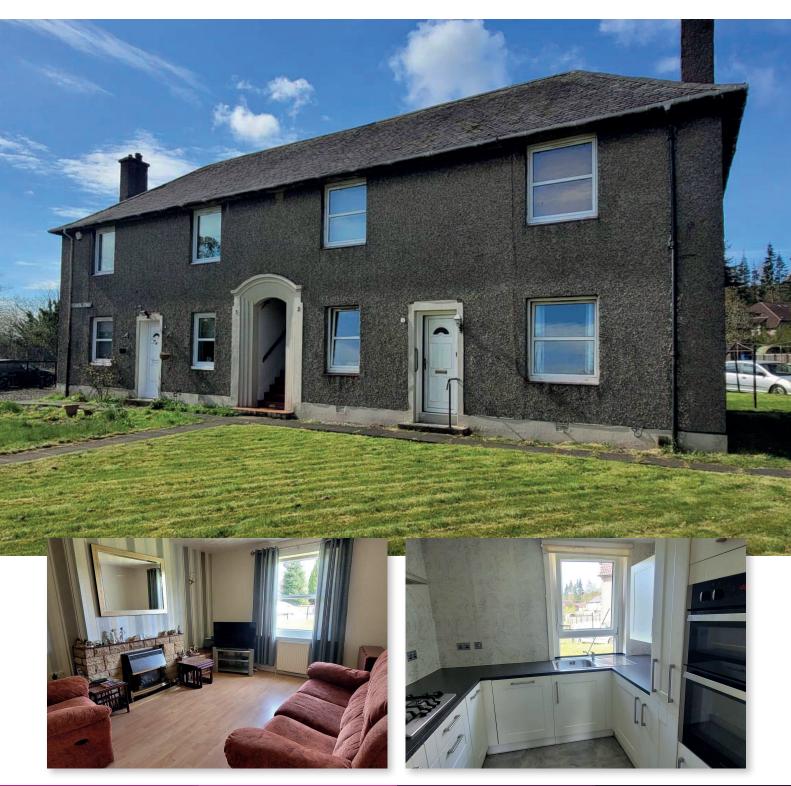

## **Turnbull Avenue, Burnbrae** Offers over £71,900

2 bedroom lower cottage flat

Sought after location within Burnbrae and minutes walk from all the local amenities in Alexandria including bus and train services. The agents would like to offer this 2 bedroom lower cottage flat particularly targeted at those looking for a property which has been competitively priced to reflect the need for some modernisation.

There are spacious lawn gardens both to the front and rear of the property particularly the extensive ground to the front which has the potential for a large driveway.

The property has gas central heating and double glazing. White PVC entrance door gives access to the hallway, all apartments lead off central hallway. A good size lounge has window facing to the front of the property, low level stone fireplace. The kitchen has a range of base and wall mounted storage units in cream gloss, worktops on three walls, inset 4 burner gas hob with extractor canopy above, stainless steel sink unit, double oven within housing unit, integrated dish washer, two full height integrated pull out larder units, inset spot lighting to ceiling, window faces to the rear of the property.

Two double bedrooms situated to the front and rear of the property, ample floor space for free standing furniture, main

bedroom has fitted bedroom furniture. A large bathroom has a cream 3 piece suite consisting of a w.c., wash hand basin and bath with electric shower over, opaque window to rear of the property, the floor space available means there is potential for a separate shower cubicle.

This is a property requiring modernisation but the potential to be a superb home. Ideal for those looking for this type of property at a competitive price.

**Energy Rating 'D'** Lounge 15' x 12'2" Kitchen 9'x 9'