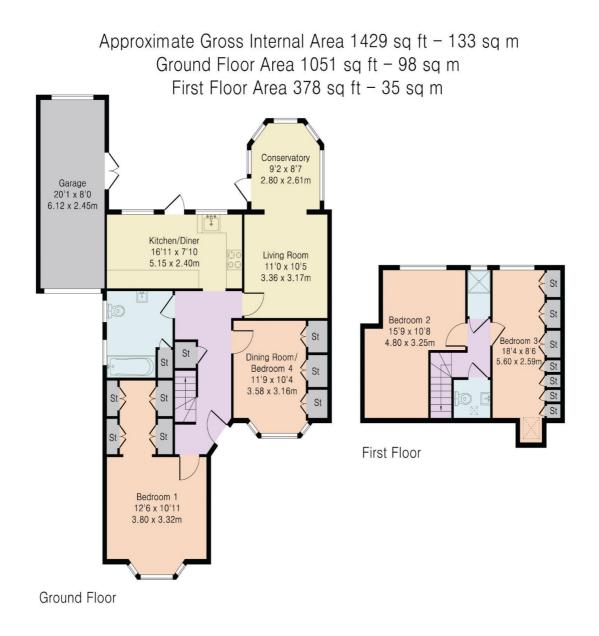

#### ACCOMMODATION

ENTRANCE HALLWAY KITCHEN/DINER LIVING ROOM CONSERVATORY DINING/BEDROOM BEDROOM GROUND FLOOR CLOAKROOM

#### FIRST FLOOR

2 BEDROOMS SEPARATE WC SHOWER ROOM

SOUTH WEST FACING REAR GARDEN GARAGE OFF STREET PARKING