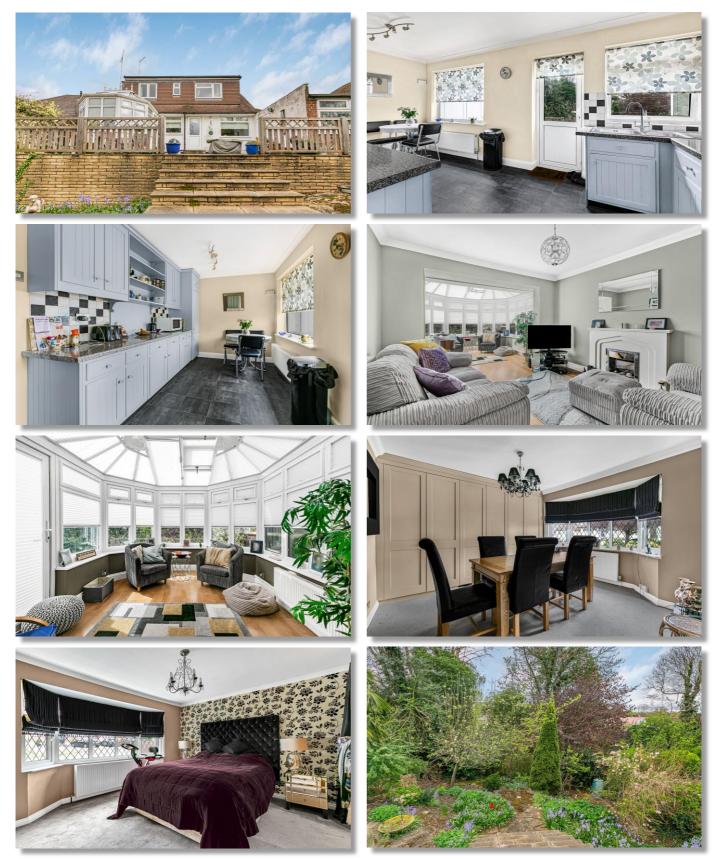

#### ACCOMMODATION

ENTRANCE HALLWAY KITCHEN/DINER LIVING ROOM CONSERVATORY DINING/BEDROOM BEDROOM GROUND FLOOR CLOAKROOM

#### FIRST FLOOR

2 BEDROOMS SEPARATE WC SHOWER ROOM

SOUTH WEST FACING REAR GARDEN GARAGE OFF STREET PARKING