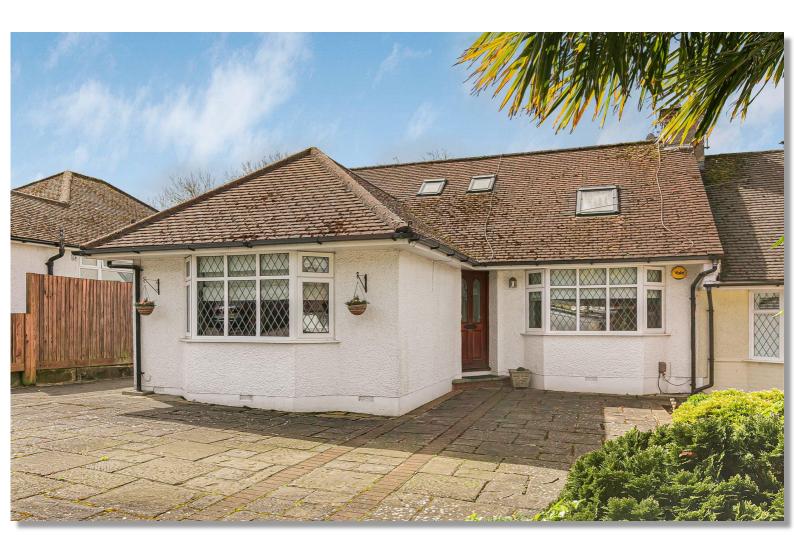

A beautifully presented 3/4 bedroom semi detached chalet bungalow situated in this popular location in Potters Bar within easy access to all local amenities. The accommodation is extremely versatile including a garage, off street parking and a pretty south west facing rear garden

## DESCRIPTION

A beautifully presented 3/4 bedroom semi detached chalet bungalow situated in this popular location in Potters Bar within easy access to all local amenities. The accommodation is extremely versatile including a garage, off street parking and a pretty south west facing rear garden