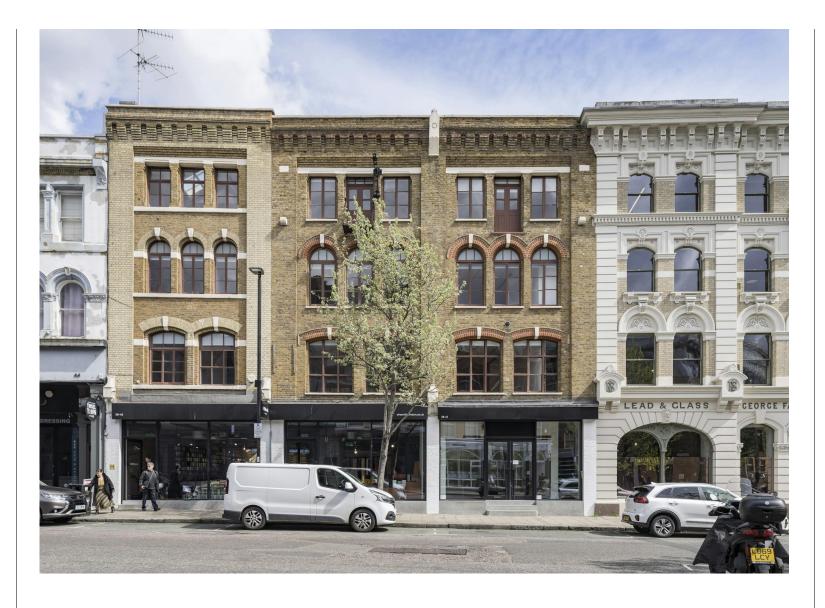

#### Location

The building is located on the west side of St John Street between Charterhouse Street and Clerkenwell Road, within close proximity of the historic Smithfield Market and is well serviced by all the fashionable bars and restaurants.

#### **Description**

This building located in prime St John Street is made up of 4 floors, with ample modern office and/or showroom space, as well as meeting rooms fitted out. The building could be a perfect opportunity for an showroom occupier or creative HQ premises, due to its prominent location.