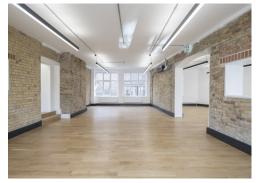

#### **Description**

This building located in prime St John Street is made up of 4 floors, with ample modern office and/or showroom space, as well as meeting rooms fitted out. The building could be a perfect opportunity for an showroom occupier or creative HQ premises, due to its prominent location.

The space benefits from great natural daylight, complemented by modern lighting throughout and original warehouse features throughout to complement the Victorian character of the building.

Farringdon 38-42 St John Street EC1M 4DL