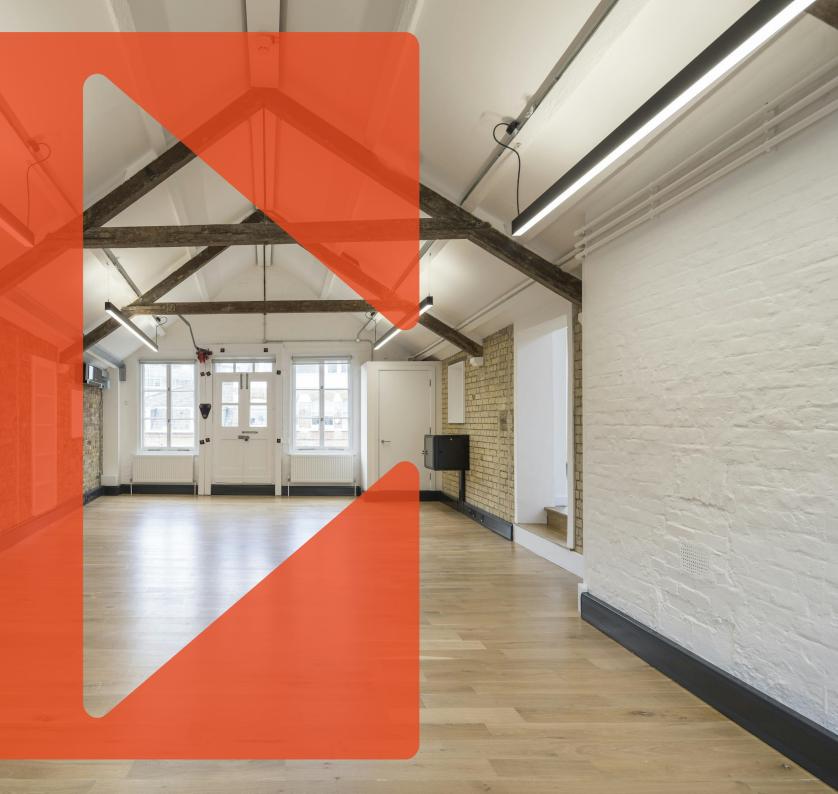

#### **Description**

This building located in prime St John Street is made up of 4 floors, with ample modern office and/or showroom space, as well as meeting rooms fitted out. The building could be a perfect opportunity for an showroom occupier or creative HQ premises, due to its prominent location.

The space benefits from great natural daylight, complemented by modern lighting throughout and original warehouse features throughout to complement the Victorian character of the building.

Farringdon 38-42 St John Street EC1M 4DL