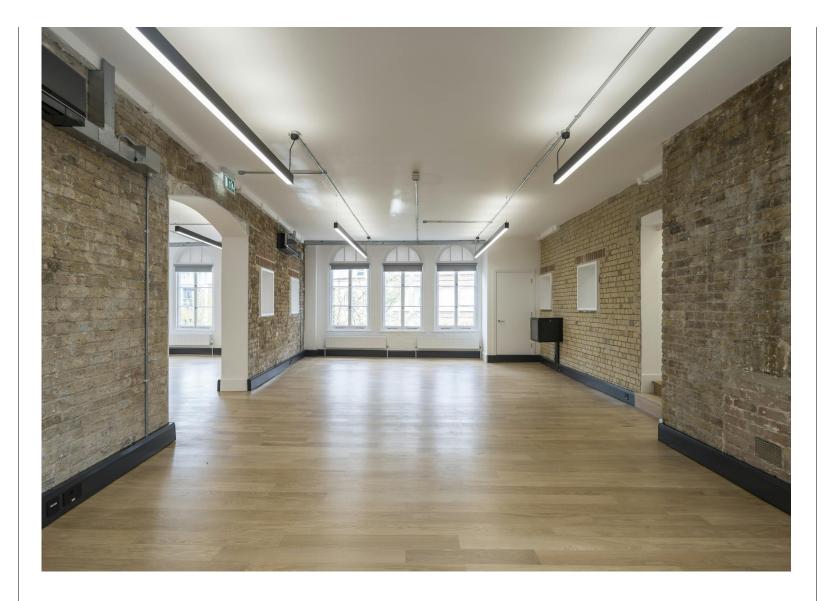

#### **Description**

This building located in prime St John Street is made up of 4 floors, with ample modern office and/or showroom space, as well as meeting rooms fitted out. The building could be a perfect opportunity for an showroom occupier or creative HQ premises, due to its prominent location.

The space benefits from great natural daylight, complemented by modern lighting throughout and original warehouse features throughout to complement the Victorian character of the building.

Farringdon 38-42 St John Street EC1M 4DL