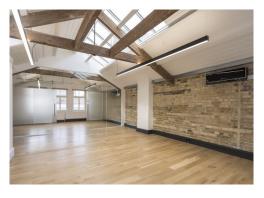

#### **Description**

This building located in prime St John Street is made up of 4 floors, with ample modern office and/or showroom space, as well as meeting rooms fitted out. The building could be a perfect opportunity for an showroom occupier or creative HQ premises, due to its prominent location.

The space benefits from great natural daylight, complemented by modern lighting throughout and original warehouse features throughout to complement the Victorian character of the building.

Farringdon 38-42 St John Street EC1M 4DL