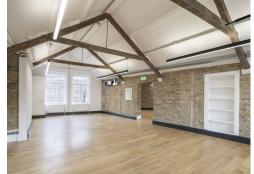

#### **Description**

This building located in prime St John Street is made up of 4 floors, with ample modern office and/or showroom space, as well as meeting rooms fitted out. The building could be a perfect opportunity for an showroom occupier or creative HQ premises, due to its prominent location.

The space benefits from great natural daylight, complemented by modern lighting throughout and original warehouse features throughout to complement the Victorian character of the building.

Farringdon 38-42 St John Street EC1M 4DL