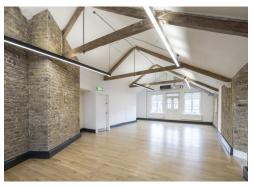

#### **Description**

This building located in prime St John Street is made up of 4 floors, with ample modern office and/or showroom space, as well as meeting rooms fitted out. The building could be a perfect opportunity for an showroom occupier or creative HQ premises, due to its prominent location.

The space benefits from great natural daylight, complemented by modern lighting throughout and original warehouse features throughout to complement the Victorian character of the building.

Farringdon 38-42 St John Street EC1M 4DL