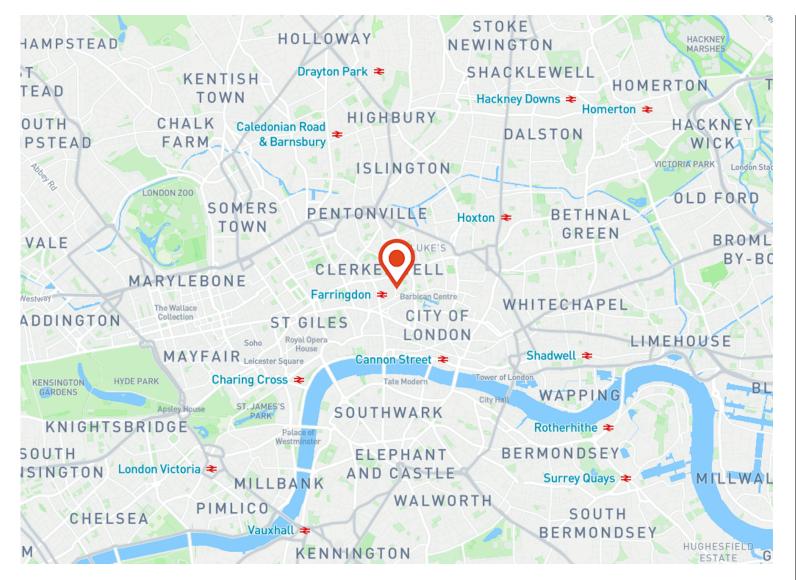

#### Location

The building is located on the west side of St John Street between Charterhouse Street and Clerkenwell Road, within close proximity of the historic Smithfield Market and is well serviced by all the fashionable bars and restaurants.

Farringdon Station, which is within 5 minutes' walk from the building will soon become one of London's main transport hubs, with Elizabeth Line, Thameslink and London Underground all passing through it.