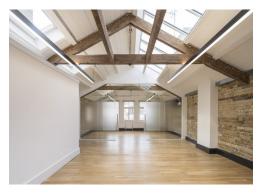

#### **Description**

This building located in prime St John Street is made up of 4 floors, with ample modern office and/or showroom space, as well as meeting rooms fitted out. The building could be a perfect opportunity for an showroom occupier or creative HQ premises, due to its prominent location.

The space benefits from great natural daylight, complemented by modern lighting throughout and original warehouse features throughout to complement the Victorian character of the building.

Farringdon 38-42 St John Street EC1M 4DL