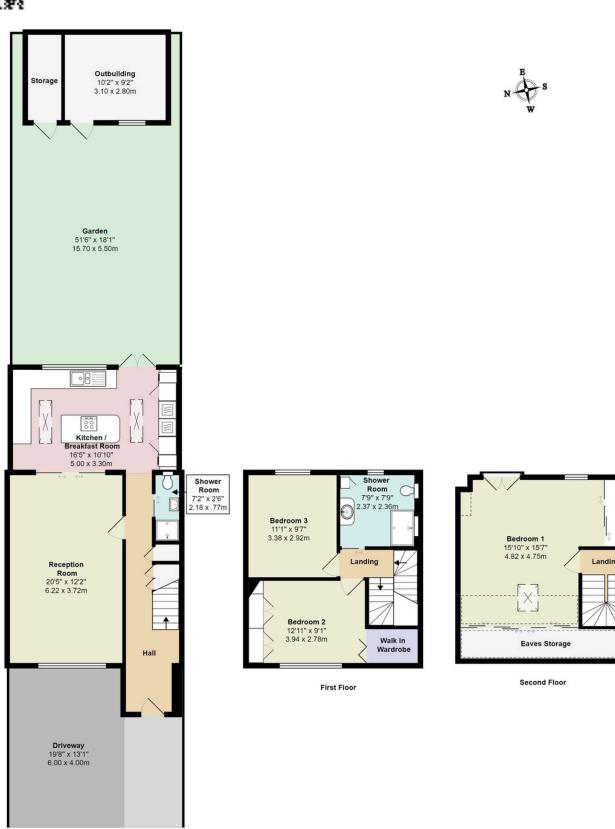

All measurements are approximate and for display purposes only

Ground Floor

Residential Sales

Full Management

Registered Office Unit 8, Alpha Business Park, Travellers Close, Welham Green AL9 7NT Registered in England No. 3663497 Vat No. 701775936

Inside, a seamless open-plan layout awaits, effortlessly blending the living room, dining area, and kitchen. Sliding doors offer flexibility, allowing you to adapt the space to your needs with ease. Additionally, a ground floor shower room adds convenience to everyday living.

Upstairs, two spacious double bedrooms and a pristine family bathroom cater to every family member's comfort. Meanwhile, the loft extension offers a generously sized bedroom, providing ample space for relaxation and privacy.

Step outside to the tranquil rear garden, complete with a charming summer house reminiscent of a French Alps chalet. A lowered seating area adds a touch of luxury, perfect for outdoor relaxation and entertaining.