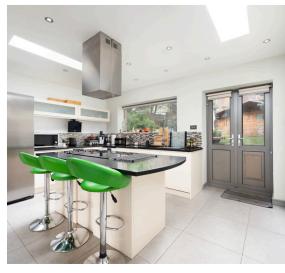

Inside, a seamless open-plan layout awaits, effortlessly blending the living room, dining area, and kitchen. Sliding doors offer flexibility, allowing you to adapt the space to your needs with ease. Additionally, a ground floor shower room adds convenience to everyday living.