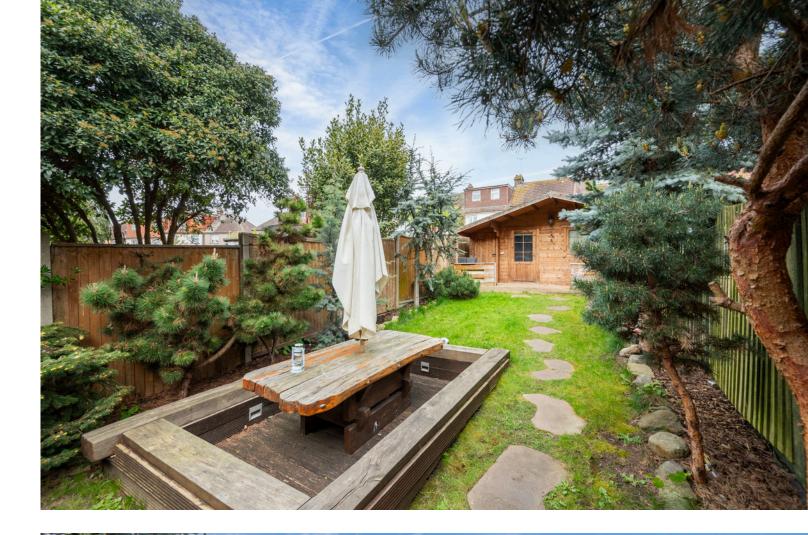

Step outside to the tranquil rear garden, complete with a charming summer house reminiscent of a French Alps chalet. A lowered seating area adds a touch of luxury, perfect for outdoor relaxation and entertaining.