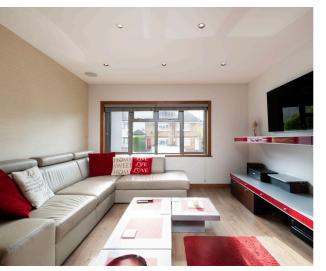

Inside, a seamless open-plan layout awaits, effortlessly blending the living room, dining area, and kitchen. Sliding doors offer flexibility, allowing you to adapt the space to your needs with ease. Additionally, a ground floor shower room adds convenience to everyday living.