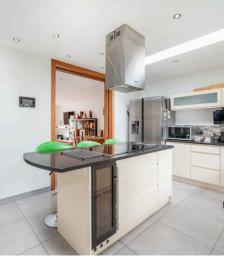

Inside, a seamless open-plan layout awaits, effortlessly blending the living room, dining area, and kitchen. Sliding doors offer flexibility, allowing you to adapt the space to your needs with ease. Additionally, a ground floor shower room adds convenience to everyday living.