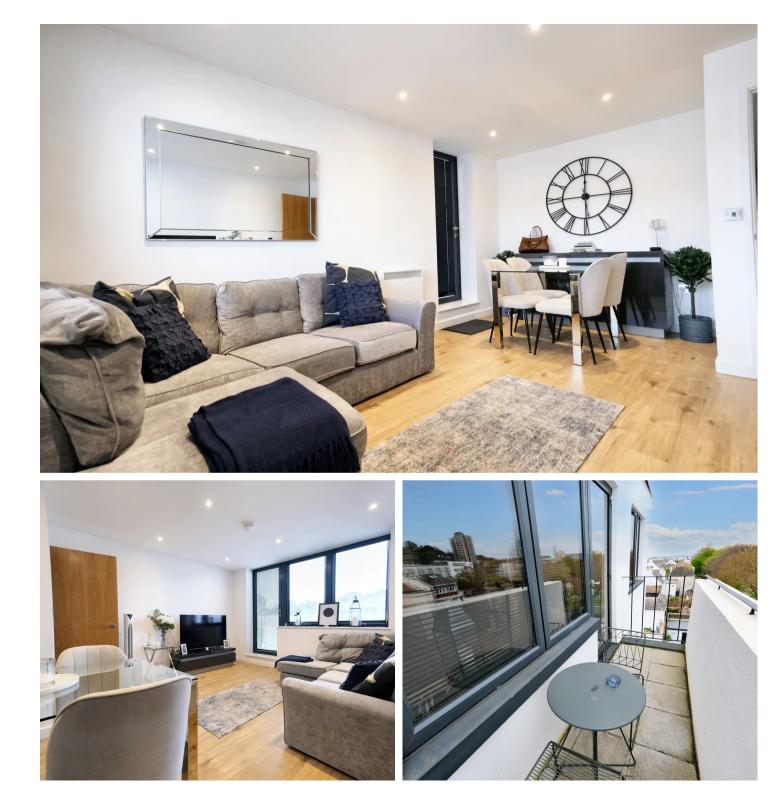

### 37, Carnaby Apartments, Green Street

St. Helier, Jersey

Forming part of a new purpose built development on the outskirts of town, a beautifully presented 2 bedroom penthouse. Chosen at the start of the build, this is the only one in the block to have it's own outside area and one of just a few with oversized parking allowing space for 2 medium size cars. From the main rooms are distant roof top views towards Havre des Pas and the sea beyond.

Located on a quiet street yet moments from convenience stores and an easy walk to work this lovely home needs to be viewed. The specification is high with wood floors throughout, fitted blinds and a kitchen with all Bosch appliances. Lift access to all floors makes life easier and communal areas are kept very well.

#### Living

Spacious lounge with doors top balcony. Separate kitchen with integrated appliances.

Sleeping 2 Double bedrooms and house bathroom.

**Outside** South and West facing balcony.