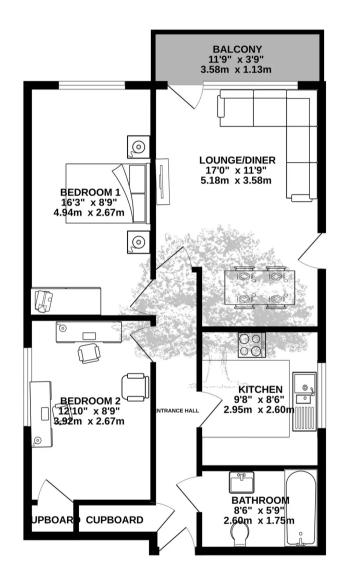

#### Living

Spacious lounge with doors top balcony. Separate kitchen with integrated appliances.

Sleeping 2 Double bedrooms and house bathroom.

**Outside** South and West facing balcony.

#### Services

All mains ( no gas ) full double glazing and electric heating.

GROUND FLOOR 655 sq.ft. (60.9 sq.m.) approx.

TOTAL FLOOR AREA : 655 sq.ft. (60.9 sq.m.) approx.

While devery attempt has been made to phare the accuracy of the thompton contained here, measurements of doors, whomics, comes and any other terms are approximate and no responsibility taken for any error, omission or mis-statement. This plan is for illustrative purposes only and should be used as such by any prospective purchaser. The services, systems and ang palinance shown have not bene tested and no guarantee as to their operability or efficiency can be given. Made with Metropic SCO20.