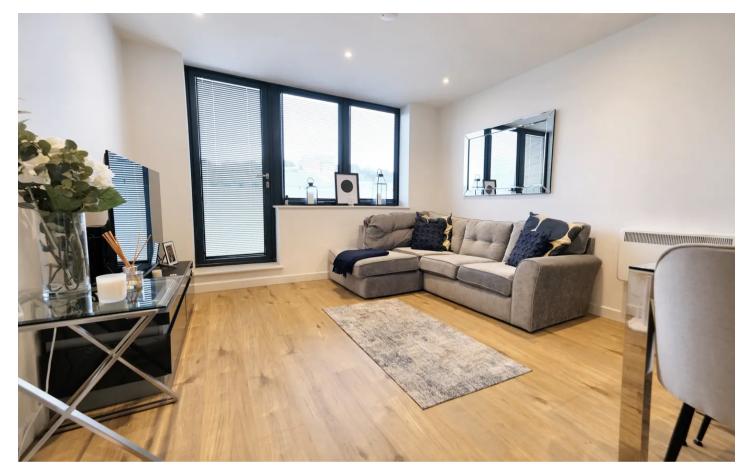

Located on a quiet street yet moments from convenience stores and an easy walk to work this lovely home needs to be viewed. The specification is high with wood floors throughout, fitted blinds and a kitchen with all Bosch appliances. Lift access to all floors makes life easier and communal areas are kept very well.

#### Living

Spacious lounge with doors top balcony. Separate kitchen with integrated appliances.

Sleeping 2 Double bedrooms and house bathroom.

**Outside** South and West facing balcony.