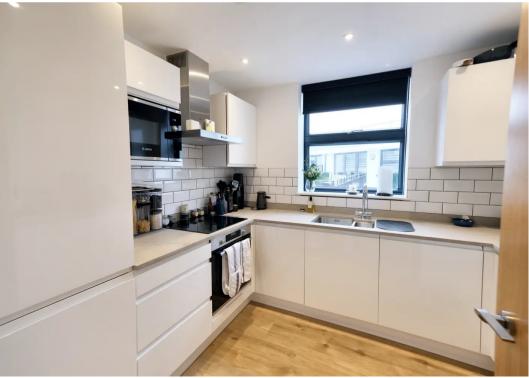

Located on a quiet street yet moments from convenience stores and an easy walk to work this lovely home needs to be viewed. The specification is high with wood floors throughout, fitted blinds and a kitchen with all Bosch appliances. Lift access to all floors makes life easier and communal areas are kept very well.

#### Living

Spacious lounge with doors top balcony. Separate kitchen with integrated appliances.

Sleeping 2 Double bedrooms and house bathroom.

**Outside** South and West facing balcony.