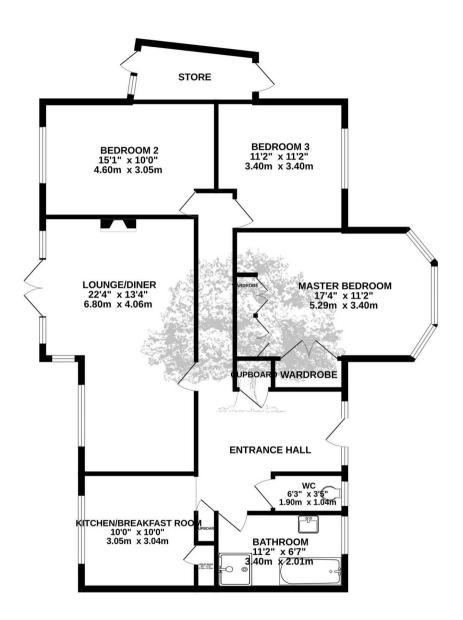

#### Living

Very good size lounge / diner with separate kitchen.

#### Sleeping

3 Double bedrooms, house bathroom and separate cloakroom.

#### Outside

Delightful mature garden overlooking countryside. Huge freestanding workshop/ shed which is fully insulated. Garden is extremely private. Plenty of parking to the front of the house.

#### Services

All mains ( no gas ) Oil fired central heating and full double glazing.

GROUND FLOOR 1171 sq.ft. (108.8 sq.m.) approx.