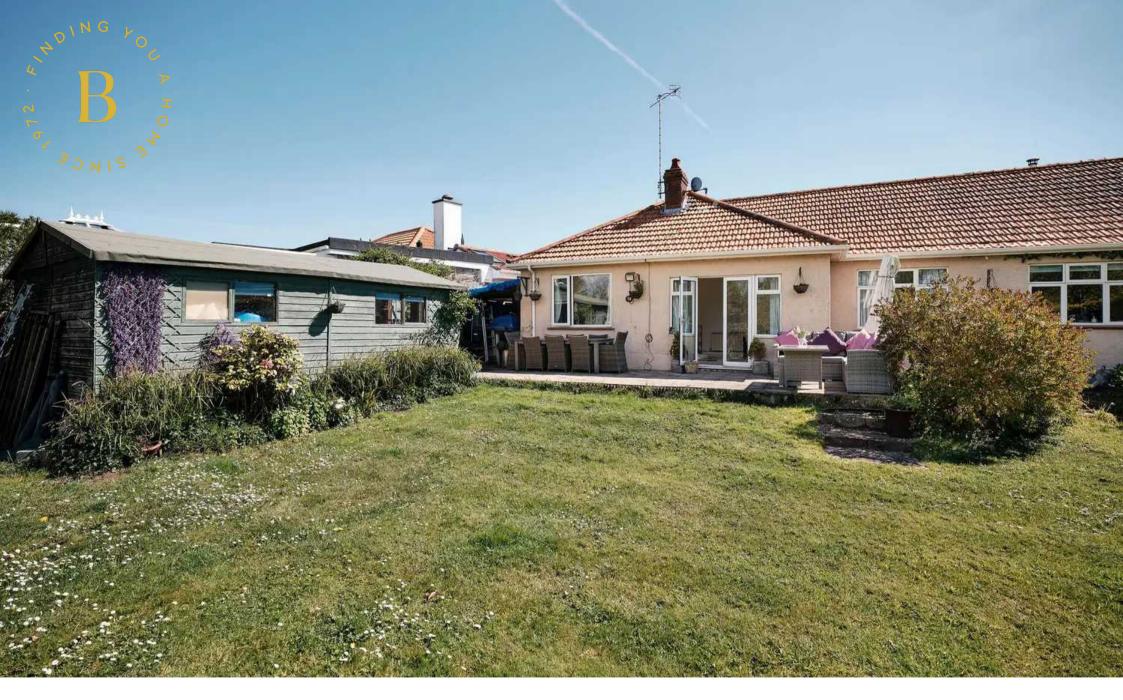

### 4 Le Grand Pre, La Rue Maraval

Grouville, Jersey

This delightful 3 double bedroom bungalow, conveniently located within walking distance of Gorey, presents an ideal opportunity for downsizers and families alike. Situated just moments from the Royal Golf Club, a local primary school and the Pembroke pub, this property offers both convenience and tranquillity. The living room boasts an open fireplace and double doors leading to the garden, creating a bright and inviting space. The modern fully fitted kitchen features a breakfast bar, perfect for casual dining. The property includes a large sunny rear garden with picturesque views over a wildlife reserve, as well as driveway parking for 4/5 cars. Additionally, a fully insulated workshop/shed provides ample storage space. With the potential to extend if desired, this bungalow is quietly tucked away on a private drive, adding a sense of exclusivity. Contact Nigel on 07797718233 or Allison on 07797750720 for your appointment to view.

#### Outside

Delightful mature garden overlooking countryside. Huge freestanding workshop/ shed which is fully insulated. Garden is extremely private. Plenty of parking to the front of the house.