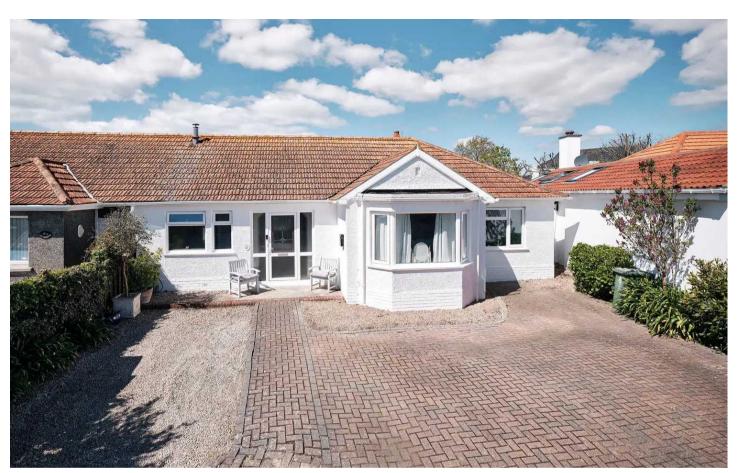

### 4 Le Grand Pre, La Rue Maraval

Grouville, Jersey

This delightful 3 double bedroom bungalow, conveniently located within walking distance of Gorey, presents an ideal opportunity for downsizers and families alike. Situated just moments from the Royal Golf Club, a local primary school and the Pembroke pub, this property offers both convenience and tranquillity. The living room boasts an open fireplace and double doors leading to the garden, creating a bright and inviting space. The modern fully fitted kitchen features a breakfast bar, perfect for casual dining. The property includes a large sunny rear garden with picturesque views over a wildlife reserve, as well as driveway parking for 4/5 cars. Additionally, a fully insulated workshop/shed provides ample storage space. With the potential to extend if desired, this bungalow is quietly tucked away on a private drive, adding a sense of exclusivity. Contact Nigel on 07797718233 or Allison on 07797750720 for your appointment to view.

#### Outside

Delightful mature garden overlooking countryside. Huge freestanding workshop/ shed which is fully insulated. Garden is extremely private. Plenty of parking to the front of the house.