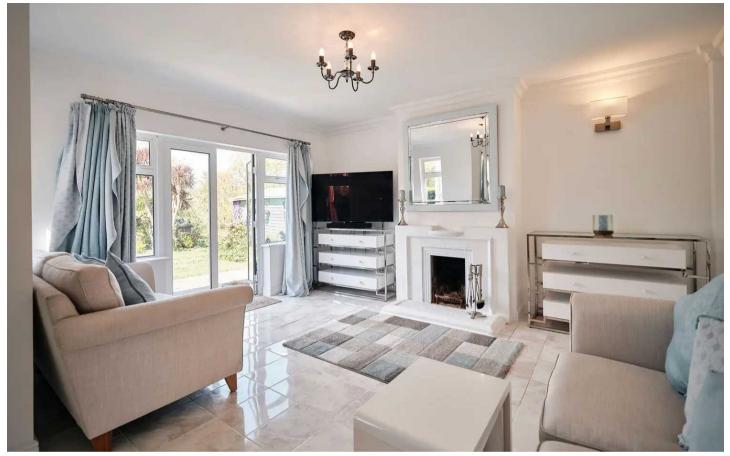

families alike. Situated just moments from the Royal Golf Club, a local primary school and the Pembroke pub, this property offers both convenience and tranquillity. The living room boasts an open fireplace and double doors leading to the garden, creating a bright and inviting space. The modern fully fitted kitchen features a breakfast bar, perfect for casual dining. The property includes a large sunny rear garden with picturesque views over a wildlife reserve, as well as driveway parking for 4/5 cars. Additionally, a fully insulated workshop/shed provides ample storage space. With the potential to extend if desired, this bungalow is quietly tucked away on a private drive, adding a sense of exclusivity. Contact Nigel on 07797718233 or Allison on 07797750720 for your appointment to view.









#### Living

Very good size lounge / diner with separate kitchen.

#### Sleeping

3 Double bedrooms, house bathroom and separate cloakroom.

#### Outside

Delightful mature garden overlooking countryside. Huge freestanding workshop/ shed which is fully insulated. Garden is extremely private. Plenty of parking to the front of the house.

#### Services

All mains ( no gas ) Oil fired central heating and full double glazing.









GROUND FLOOR 1171 sq.ft. (108.8 sq.m.) approx.





# **Broadlands**

Broadlands Estates, Library Place - JE2 3NL

01534 880770 • enquiries@broadlandsjersey.com • www.broadlandsjersey.com/

# **BROADLANDS**

FINDING YOU A HOME SINCE 1972