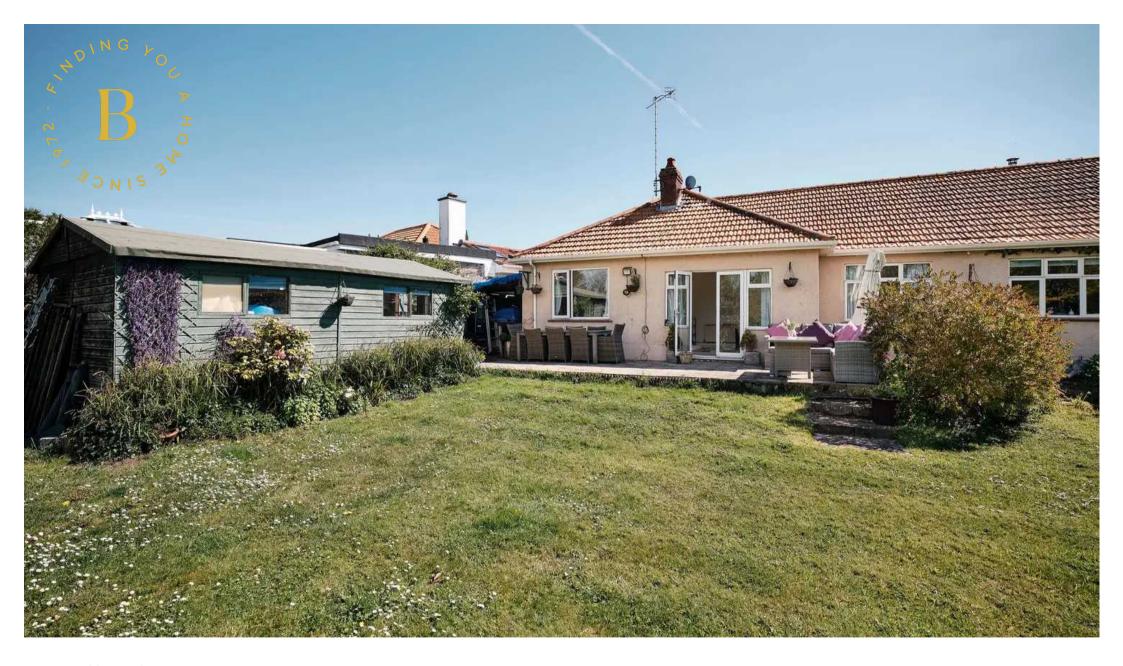

### 4 Le Grand Pre, La Rue Maraval

Grouville, Jersey

This delightful 3 double bedroom bungalow, conveniently located within walking distance of Gorey, presents an ideal opportunity for downsizers and families alike. Situated just moments from the Royal Golf Club, a local primary school and the Pembroke pub, this property offers both convenience and tranquillity. The living room boasts an open fireplace and double doors leading to the garden, creating a bright and inviting space. The modern fully fitted kitchen features a breakfast bar, perfect for casual dining. The property includes a large sunny rear garden with picturesque views over a wildlife reserve, as well as driveway parking for 4/5 cars. Additionally, a fully insulated workshop/shed provides ample storage space. With the potential to extend if desired, this bungalow is quietly tucked away on a private drive, adding a sense of exclusivity. Contact Nigel on 07797718233 or Allison on 07797750720 for your appointment to view.

#### Outside

Delightful mature garden overlooking countryside. Huge freestanding workshop/ shed which is fully insulated. Garden is extremely private. Plenty of parking to the front of the house.