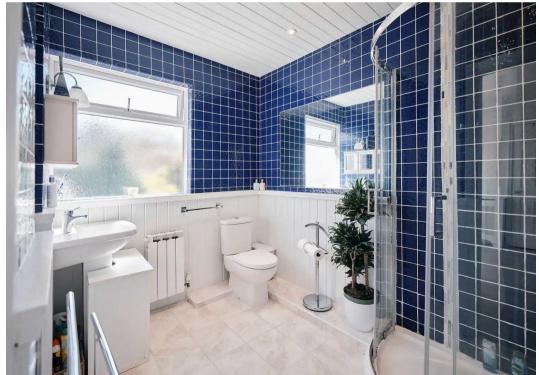

#### Sleeping

3 Double bedrooms, house shower room and separate cloakroom. Previously shower room had bath and shower. Bath easily reinstated.