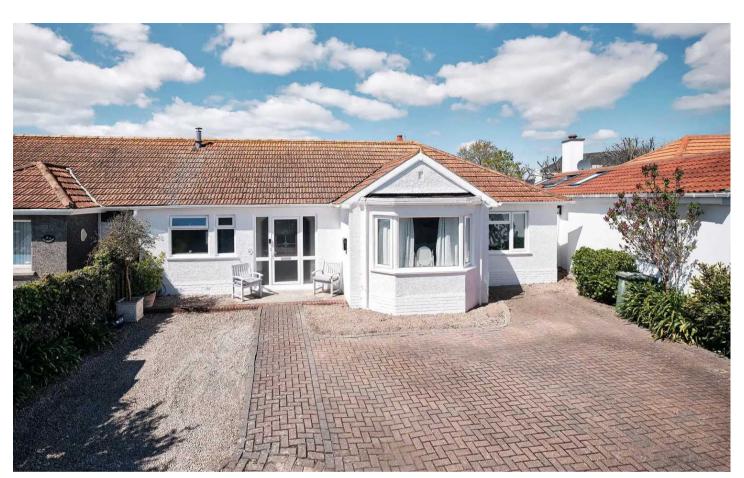

## 4 Le Grand Pre, La Rue Maraval

Grouville, Jersey

This delightful 3 double bedroom bungalow, conveniently located within walking distance of Gorey, presents an ideal opportunity for downsizers and families alike. Situated just moments from the Royal Golf Club, a local primary school and the Pembroke pub, this property offers both convenience and tranquillity. The living room boasts an open fireplace and double doors leading to the garden, creating a bright and inviting space. The modern fully fitted kitchen features a breakfast bar, perfect for casual dining. The property includes a large sunny rear garden with picturesque views over a wildlife reserve, as well as driveway parking for 4/5 cars. Additionally, a fully insulated workshop/shed provides ample storage space. With the potential to extend if desired, this bungalow is quietly tucked away on a private drive, adding a sense of exclusivity. Contact Nigel on 07797718233 or Allison on 07797750720 for your appointment to view.

#### Outside

Delightful mature garden overlooking countryside. Huge freestanding workshop/ shed which is fully insulated. Garden is extremely private. Plenty of parking to the front of the house.