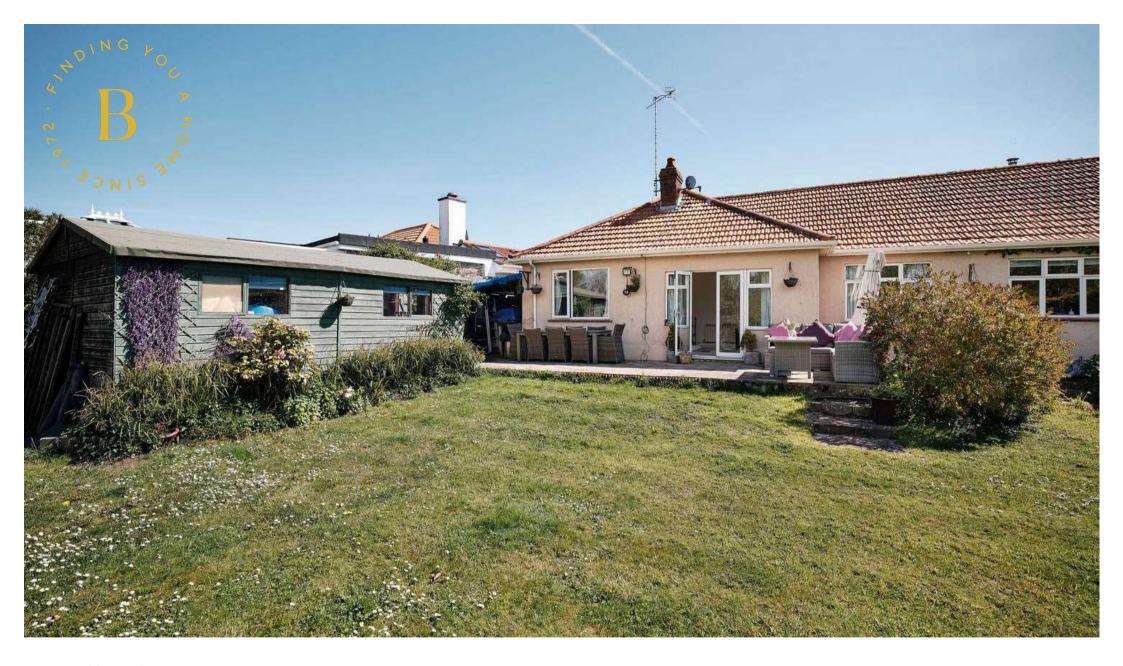

## 4 Le Grand Pre, La Rue Maraval

Grouville, Jersey

This delightful 3 double bedroom bungalow, conveniently located within walking distance of Gorey, presents an ideal opportunity for downsizers and families alike. Situated just moments from the Royal Golf Club, a local primary school and the Pembroke pub, this property offers both convenience and tranquillity. The living room boasts an open fireplace and double doors leading to the garden, creating a bright and inviting space. The modern fully fitted kitchen features a breakfast bar, perfect for casual dining. The property includes a large sunny rear garden with picturesque views over a wildlife reserve, as well as driveway parking for 4/5 cars. Additionally, a fully insulated workshop/shed provides ample storage space. With the potential to extend if desired, this bungalow is quietly tucked away on a private drive, adding a sense of exclusivity. Contact Nigel on 07797718233 or Allison on 07797750720 for your appointment to view.

#### Outside

Delightful mature garden overlooking countryside. Huge freestanding workshop/ shed which is fully insulated. Garden is extremely private. Plenty of parking to the front of the house.