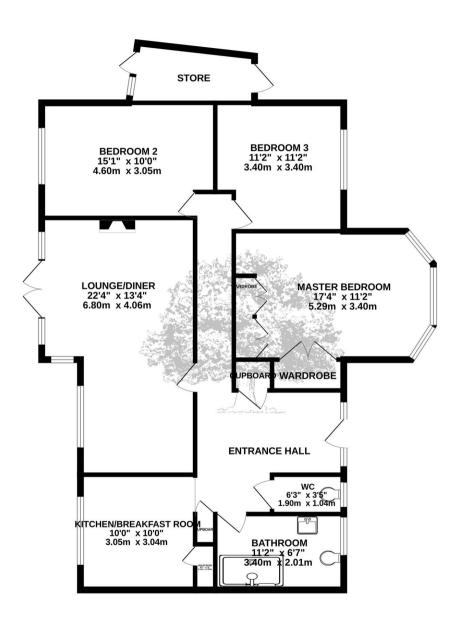

ample storage space. With the potential to extend if desired, this bungalow is quietly tucked away on a private drive, adding a sense of exclusivity. Contact Nigel on 07797718233 or Allison on 07797750720 for your appointment to view.









#### Living

Very good size lounge / diner with separate kitchen.

#### Sleeping

3 Double bedrooms, house shower room and separate cloakroom. Previously shower room had bath and shower. Bath easily reinstated.

#### Outside

Delightful mature garden overlooking countryside. Huge freestanding workshop/ shed which is fully insulated. Garden is extremely private. Plenty of parking to the front of the house.

#### Services

All mains ( no gas ) Oil fired central heating and full double glazing.









# GROUND FLOOR 1171 sq.ft. (108.8 sq.m.) approx.





# **Broadlands**

Broadlands Estates, Library Place - JE2 3NL

01534 880770 • enquiries@broadlandsjersey.com • www.broadlandsjersey.com/

# **BROADLANDS**

FINDING YOU A HOME SINCE 1972