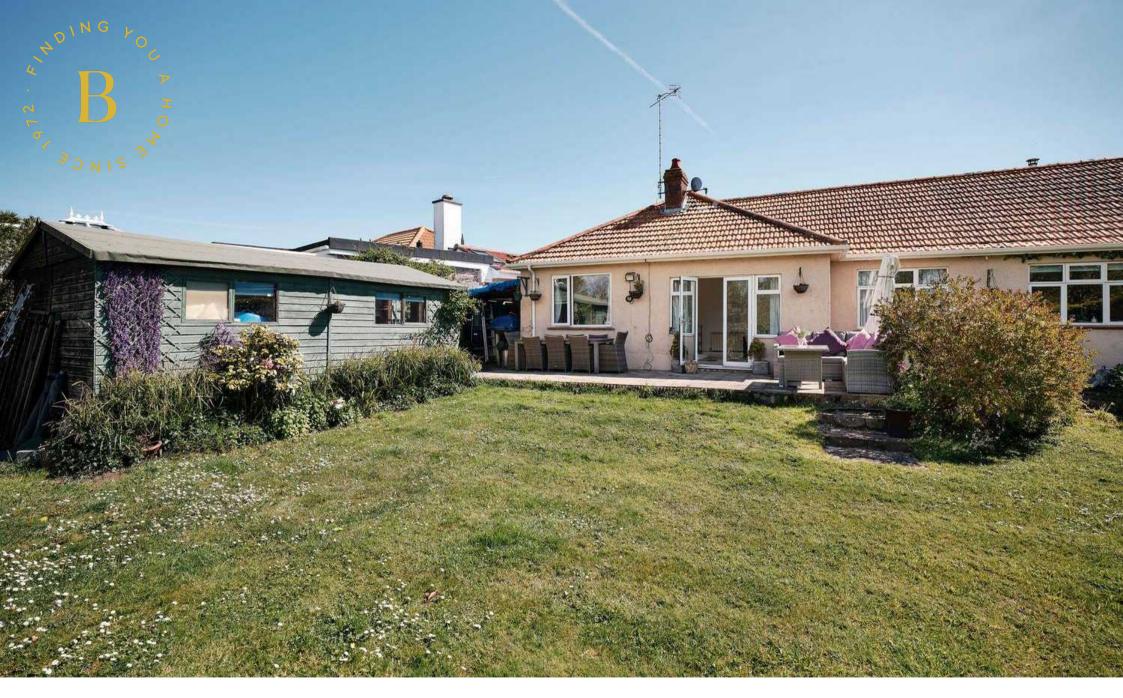

## 4 Le Grand Pre, La Rue Maraval

Grouville, Jersey

This delightful 3 double bedroom bungalow, conveniently located within walking distance of Gorey, presents an ideal opportunity for downsizers and families alike. Situated just moments from the Royal Golf Club, a local primary school and the Pembroke pub, this property offers both convenience and tranquillity. The living room boasts an open fireplace and double doors leading to the garden, creating a bright and inviting space. The modern fully fitted kitchen features a breakfast bar, perfect for casual dining. The property includes a large sunny rear garden with picturesque views over a wildlife reserve, as well as driveway parking for 4/5 cars. Additionally, a fully insulated workshop/shed provides ample storage space. With the potential to extend if desired, this bungalow is quietly tucked away on a private drive, adding a sense of exclusivity. Contact Nigel on 07797718233 or Allison on 07797750720 for your appointment to view.

#### Outside

Delightful mature garden overlooking countryside. Huge freestanding workshop/ shed which is fully insulated. Garden is extremely private. Plenty of parking to the front of the house.