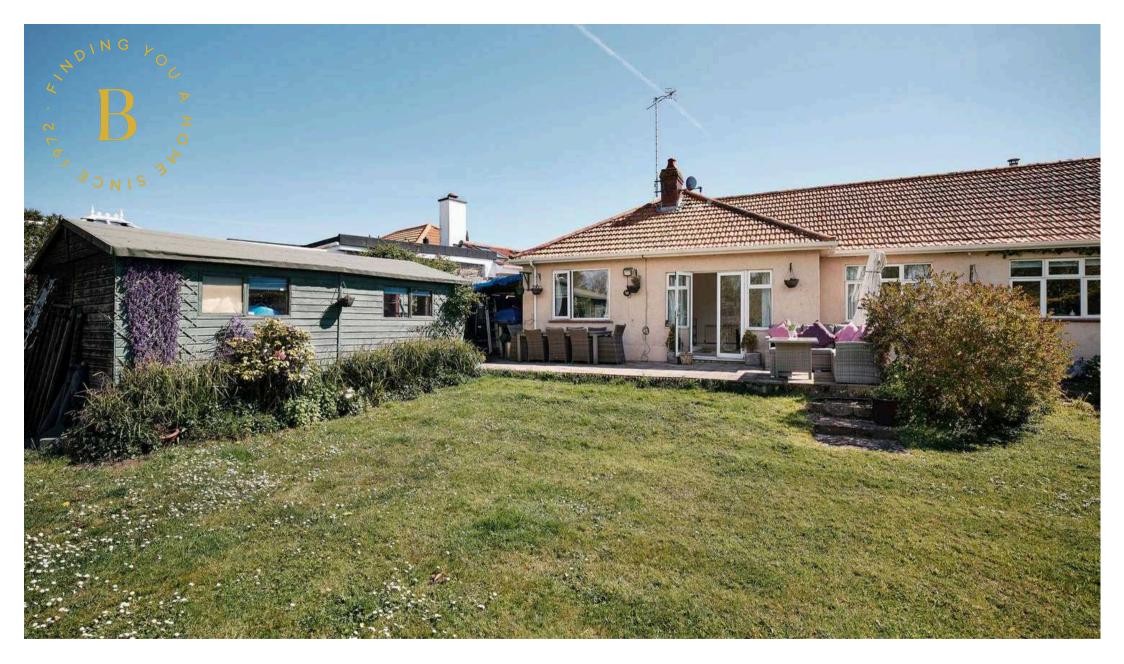

## 4 Le Grand Pre, La Rue Maraval

Grouville, Jersey

This delightful 3 double bedroom bungalow, conveniently located within walking distance of Gorey, presents an ideal opportunity for downsizers and families alike. Situated just moments from the Royal Golf Club, a local primary school and the Pembroke pub, this property offers both convenience and tranquillity. The living room boasts an open fireplace and double doors leading to the garden, creating a bright and inviting space. The modern fully fitted kitchen features a breakfast bar, perfect for casual dining. The property includes a large sunny rear garden with picturesque views over a wildlife reserve, as well as driveway parking for 4/5 cars. Additionally, a fully insulated workshop/shed provides ample storage space. With the potential to extend if desired, this bungalow is quietly tucked away on a private drive, adding a sense of exclusivity. Contact Nigel on 07797718233 or Allison on 07797750720 for your appointment to view.

#### Outside

Delightful mature garden overlooking countryside. Huge freestanding workshop/ shed which is fully insulated. Garden is extremely private. Plenty of parking to the front of the house.