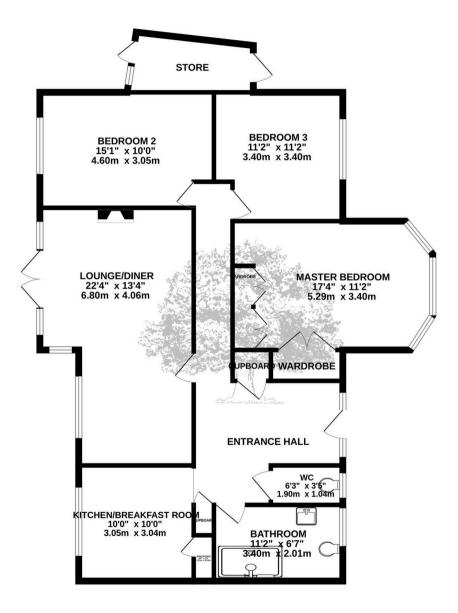

#### Services

All mains ( no gas ) Oil fired central heating and full double glazing.

TOTAL FLOOR AREA : 1171 sq.ft. (108.8 sq.m.) approx.

Whilst every attempt has been made to ensure the accuracy of the foorplan contained here, measurements of dors, windows, rooms and any other items are approximate and no responsibility is taken for any eror, omission or mis-statement. This plan is for illustrative purposes only and should be used as such by any prospective purchaser. The services, systems and appliances shown have not been tested and no guarantee as to their operability or efficiency can be given. Made with Metropix ©2024