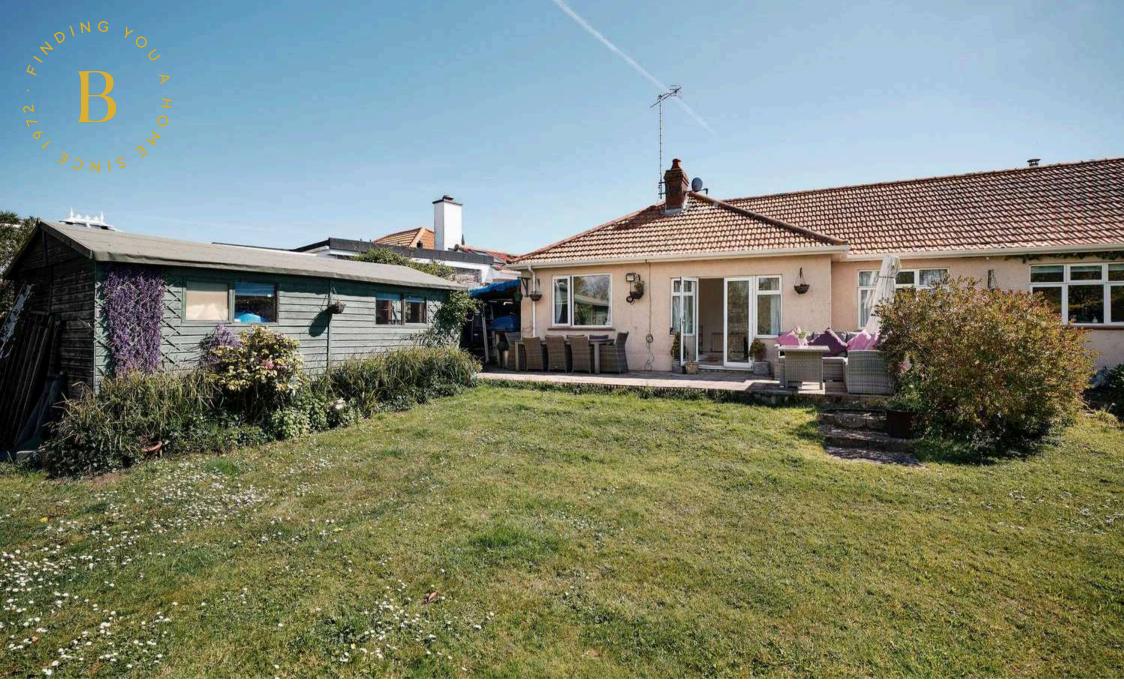

## 4 Le Grand Pre, La Rue Maraval

Grouville, Jersey

This delightful 3 double bedroom bungalow, conveniently located within walking distance of Gorey, presents an ideal opportunity for downsizers and families alike. Situated just moments from the Royal Golf Club, a local primary school and the Pembroke pub, this property offers both convenience and tranquillity. The living room boasts an open fireplace and double doors leading to the garden, creating a bright and inviting space. The modern fully fitted kitchen features a breakfast bar, perfect for casual dining. The property includes a large sunny rear garden with picturesque views over a wildlife reserve, as well as driveway parking for 4/5 cars. Additionally, a fully insulated workshop/shed provides ample storage space. With the potential to extend if desired, this bungalow is quietly tucked away on a private drive, adding a sense of exclusivity. Contact Nigel on 07797718233 or Allison on 07797750720 for your appointment to view.

#### Outside

Delightful mature garden overlooking countryside. Huge freestanding workshop/ shed which is fully insulated. Garden is extremely private. Plenty of parking to the front of the house.