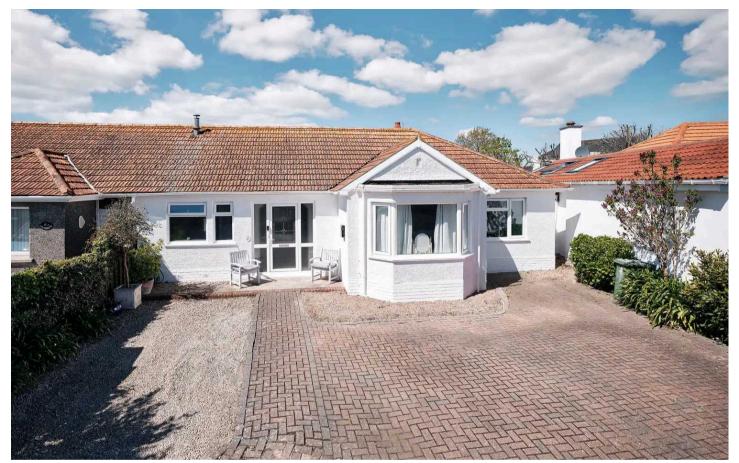

## 4 Le Grand Pre, La Rue Maraval

Grouville, Jersey

- Delightful 3 bedroom bungalow within walking distance of Gorey
- Conveniently situated, moments from the Royal Golf Club, local primary school, pub and on a frequent bus route
- Living room with open fireplace and double doors to the garden
- Modern fully fitted kitchen with breakfast bar
- Large sunny rear garden with beautiful views over wildlife reserve
- Driveway parking for 4/5 cars
- Fully insulated workshop/shed
- Potential to extend if required
- Quietly located on a private drive
- Please contact Nigel on 07797 718233 or nigel@broadlandsjersey.com

## 4 Le Grand Pre, La Rue Maraval

Grouville, Jersey

This delightful 3 double bedroom bungalow, conveniently located within walking distance of Gorey, presents an ideal opportunity for downsizers and families alike. Situated just moments from the Royal Golf Club, a local primary school and the Pembroke pub, this property offers both convenience and tranquillity. The living room boasts an open fireplace and double doors leading to the garden, creating a bright and inviting space. The modern fully fitted kitchen features a breakfast bar, perfect for casual dining. The property includes a large sunny rear garden with picturesque views over a wildlife reserve, as well as driveway parking for 4/5 cars. Additionally, a fully insulated workshop/shed provides ample storage space. With the potential to extend if desired, this bungalow is quietly tucked away on a private drive, adding a sense of exclusivity. Contact Nigel on 07797718233 or Allison on 07797750720 for your appointment to view.

#### Outside

Delightful mature garden overlooking countryside. Huge freestanding workshop/ shed which is fully insulated. Garden is extremely private. Plenty of parking to the front of the house.