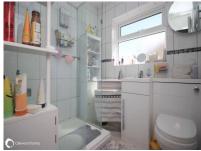

 Shower Room
 6'10" (2.08m) x 6'0" (1.83m)

 Bedroom 1
 12'9" (3.89m) x 10'2" (3.10m)

 Bedroom 2
 12'9" (3.89m) x 10'2" (3.10m)

 Bedroom 3
 10'0" (3.05m) x 6'5" (1.96m)