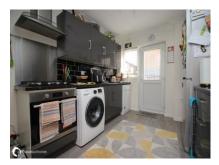

### **GROUND FLOOR**

**Entrance Hall** 

Open plan lounge/diner:

 Lounge Area
 14'0" (4.27m) x 13'3" (4.04m)

 Dining Area
 13'5" (4.09m) x 7'6" (2.29m)

 Kitchen
 12'6" (3.81m) x 8'10" (2.69m)

FIRST FLOOR

Landing