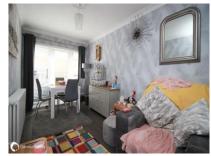

### **GROUND FLOOR**

**Entrance Hall** 

Open plan lounge/diner:

 Lounge Area
 14'0" (4.27m) x 13'3" (4.04m)

 Dining Area
 13'5" (4.09m) x 7'6" (2.29m)

 Kitchen
 12'6" (3.81m) x 8'10" (2.69m)

FIRST FLOOR

Landing