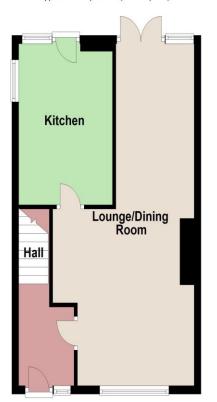

### **GROUND FLOOR**

**Entrance Hall** 

Open plan lounge/diner:

 Lounge Area
 14'0" (4.27m) x 13'3" (4.04m)

 Dining Area
 13'5" (4.09m) x 7'6" (2.29m)

 Kitchen
 12'6" (3.81m) x 8'10" (2.69m)

FIRST FLOOR

Landing

# Ground Floor

Approx. 41.5 sq. metres (447.2 sq. feet)