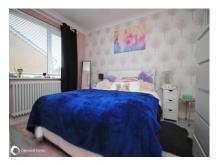

 Shower Room
 6'10" (2.08m) x 6'0" (1.83m)

 Bedroom 1
 12'9" (3.89m) x 10'2" (3.10m)

 Bedroom 2
 12'9" (3.89m) x 10'2" (3.10m)

 Bedroom 3
 10'0" (3.05m) x 6'5" (1.96m)