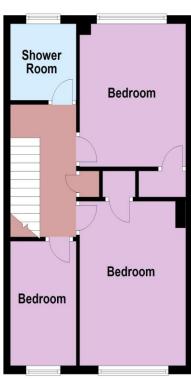

 Shower Room
 6'10" (2.08m) x 6'0" (1.83m)

 Bedroom 1
 12'9" (3.89m) x 10'2" (3.10m)

 Bedroom 2
 12'9" (3.89m) x 10'2" (3.10m)

 Bedroom 3
 10'0" (3.05m) x 6'5" (1.96m)

# First Floor

Approx. 41.5 sq. metres (447.0 sq. feet)