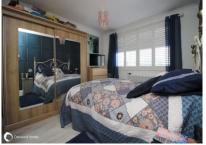

 Shower Room
 6'10" (2.08m) x 6'0" (1.83m)

 Bedroom 1
 12'9" (3.89m) x 10'2" (3.10m)

 Bedroom 2
 12'9" (3.89m) x 10'2" (3.10m)

 Bedroom 3
 10'0" (3.05m) x 6'5" (1.96m)