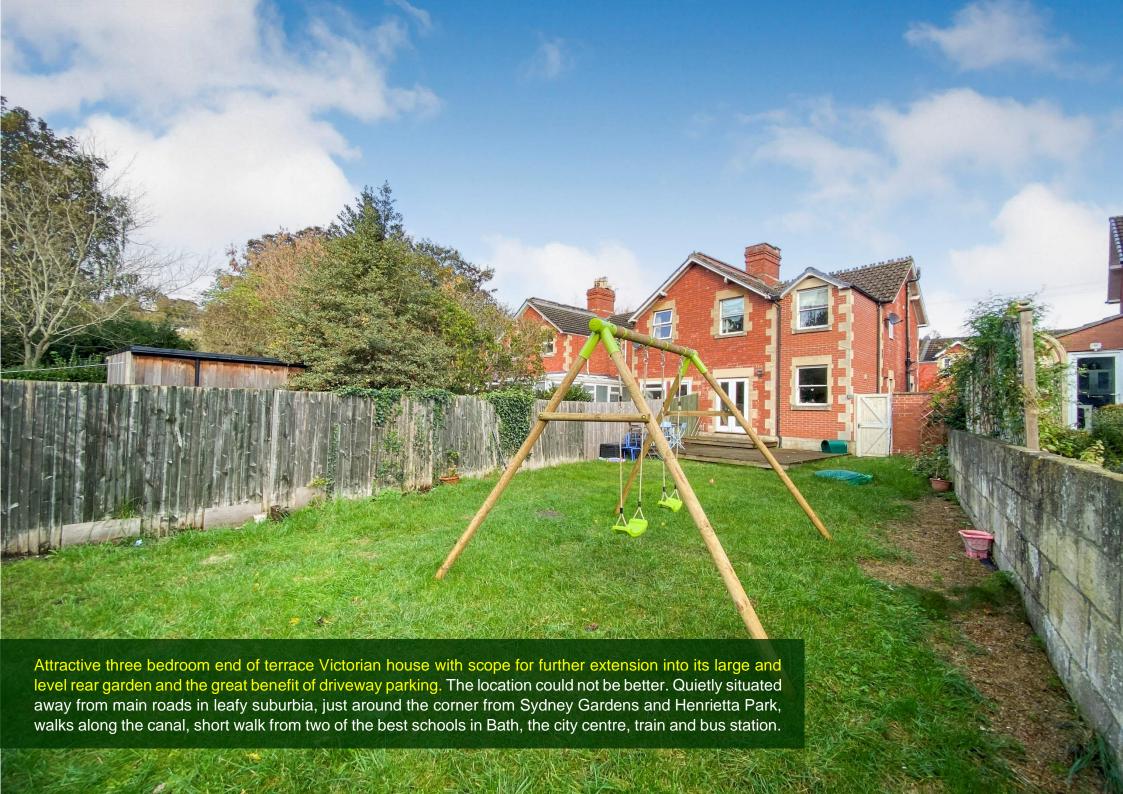

## **Features**

Gas central heating | Double glazed windows | Kitchen with space for dining table | Level and enclosed west-facing rear garden approx. 20 m x 7 m

\*The house is currently tenanted and furnished differently. External pictures taken in June 2024