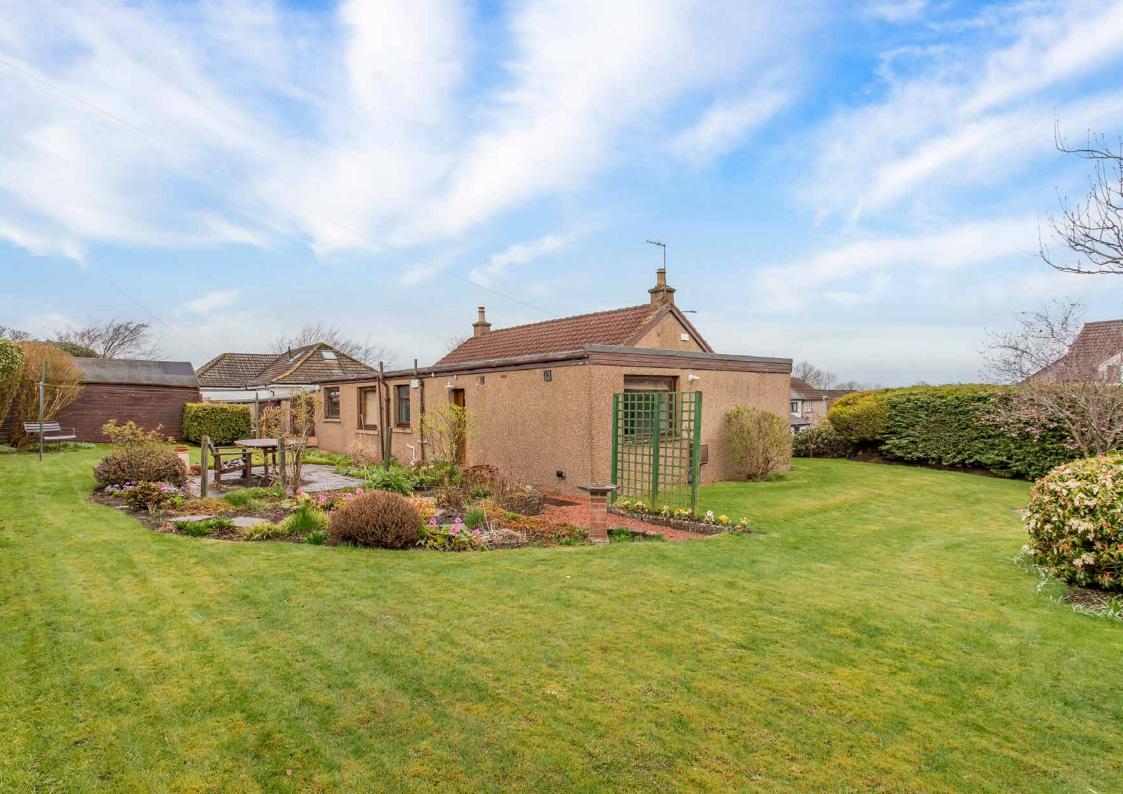

### **Property Summary**

This four-bedroom detached bungalow is situated on an established residential street in Armadale and offers all the ease and convenience of single-storey living, as well as being set within beautifully maintained gardens and excellent private parking. The home is set just a stone's throw from excellent amenities, such as shops (including a major supermarket), schools at primary and secondary level, leisure and fitness facilities, eateries, and open green spaces, including a large nature park.

#### **Property Features**

- Detached bungalow in Armadale
- Hall with built-in storage
- Spacious living room with homely fireplace
- Airy and sunny dining kitchen with external access
- Four well-proportioned double bedrooms
- Attractive, modern shower room
- Generous, beautifully maintained gardens with lawns, shrubbery, and a patio
- Private driveway and timber-frame garage
- Gas central heating and double glazing
- EPC Rating D

Four well-proportioned double bedrooms, and an attractive, modern shower room

Generous, beautifully maintained gardens with lawns, shrubbery, and a patio