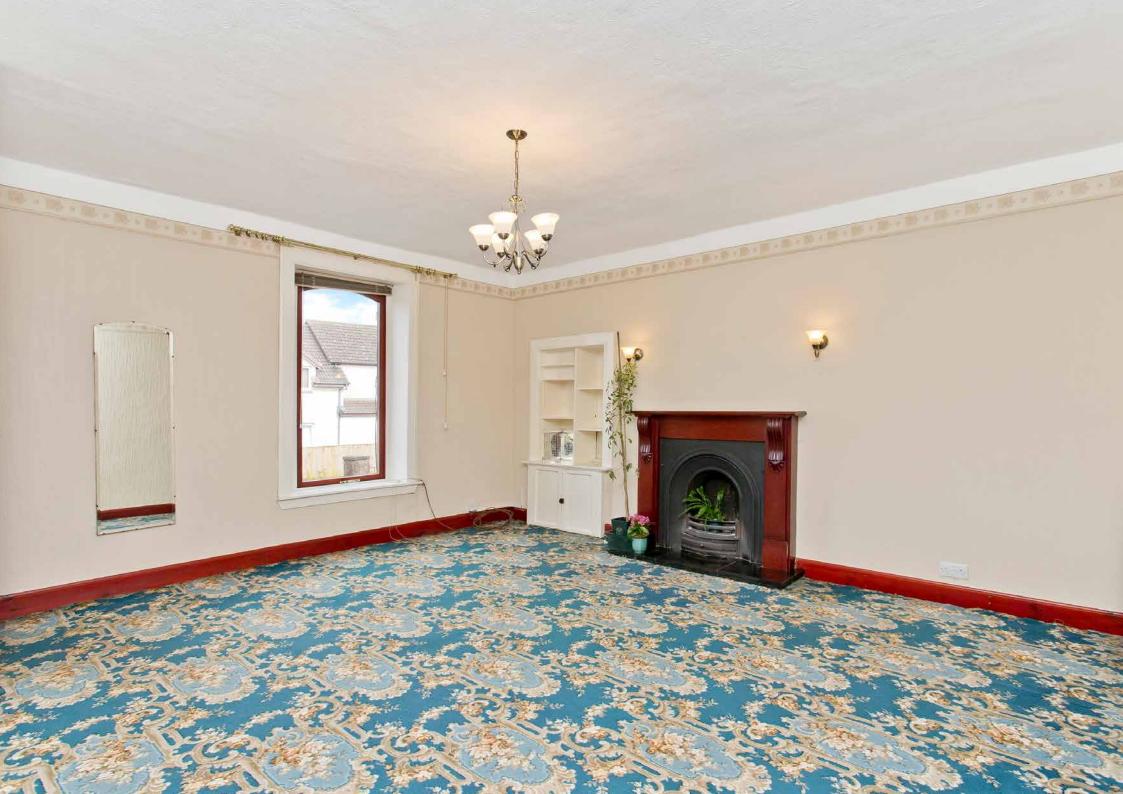

#### **Property Features**

- Detached bungalow in Armadale
- Hall with built-in storage
- Spacious living room with homely fireplace
- Airy and sunny dining kitchen with external access
- Four well-proportioned double bedrooms
- Attractive, modern shower room
- Generous, beautifully maintained gardens with lawns, shrubbery, and a patio
- Private driveway and timber-frame garage
- Gas central heating and double glazing
- EPC Rating D