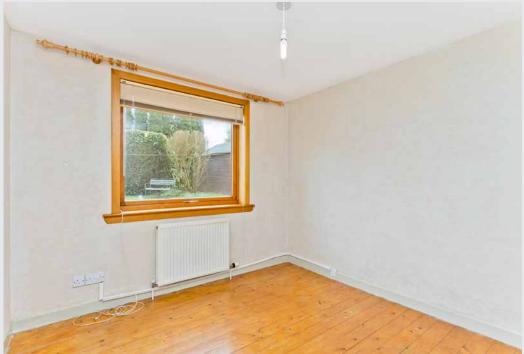

#### **Property Features**

- Detached bungalow in Armadale
- Hall with built-in storage
- Spacious living room with homely fireplace
- Airy and sunny dining kitchen with external access
- Four well-proportioned double bedrooms
- Attractive, modern shower room
- Generous, beautifully maintained gardens with lawns, shrubbery, and a patio
- Private driveway and timber-frame garage
- Gas central heating and double glazing
- EPC Rating D

Four well-proportioned double bedrooms, and an attractive, modern shower room

Generous, beautifully maintained gardens with lawns, shrubbery, and a patio