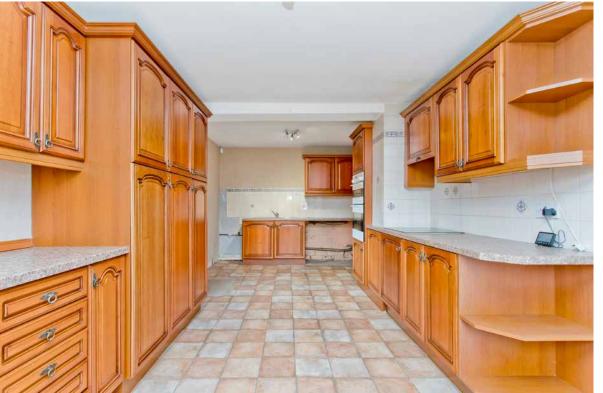

#### **Property Features**

- Detached bungalow in Armadale
- Hall with built-in storage
- Spacious living room with homely fireplace
- Airy and sunny dining kitchen with external access
- Four well-proportioned double bedrooms
- Attractive, modern shower room
- Generous, beautifully maintained gardens with lawns, shrubbery, and a patio
- Private driveway and timber-frame garage
- Gas central heating and double glazing
- EPC Rating D