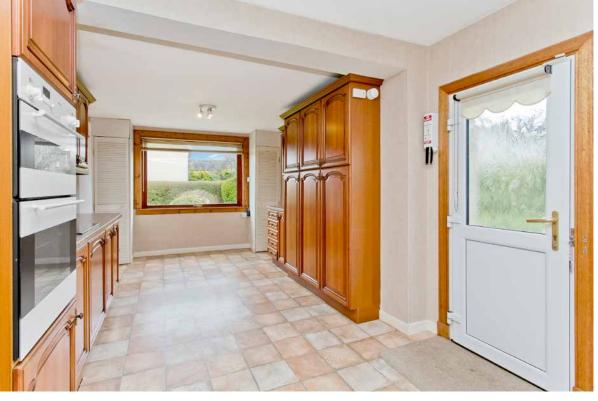

#### **Property Features**

- Detached bungalow in Armadale
- Hall with built-in storage
- Spacious living room with homely fireplace
- Airy and sunny dining kitchen with external access
- Four well-proportioned double bedrooms
- Attractive, modern shower room
- Generous, beautifully maintained gardens with lawns, shrubbery, and a patio
- Private driveway and timber-frame garage
- Gas central heating and double glazing
- EPC Rating D