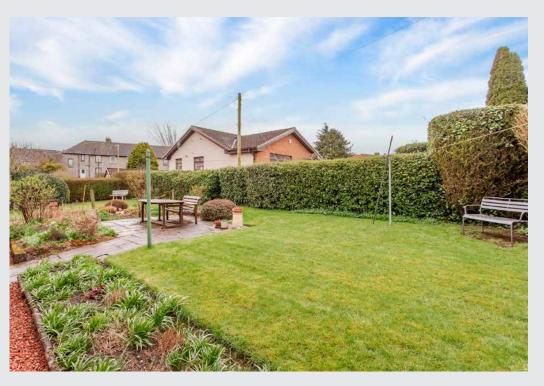

#### **Property Features**

- Detached bungalow in Armadale
- Hall with built-in storage
- Spacious living room with homely fireplace
- Airy and sunny dining kitchen with external access
- Four well-proportioned double bedrooms
- Attractive, modern shower room
- Generous, beautifully maintained gardens with lawns, shrubbery, and a patio
- Private driveway and timber-frame garage
- Gas central heating and double glazing
- EPC Rating D

Four well-proportioned double bedrooms, and an attractive, modern shower room

Generous, beautifully maintained gardens with lawns, shrubbery, and a patio