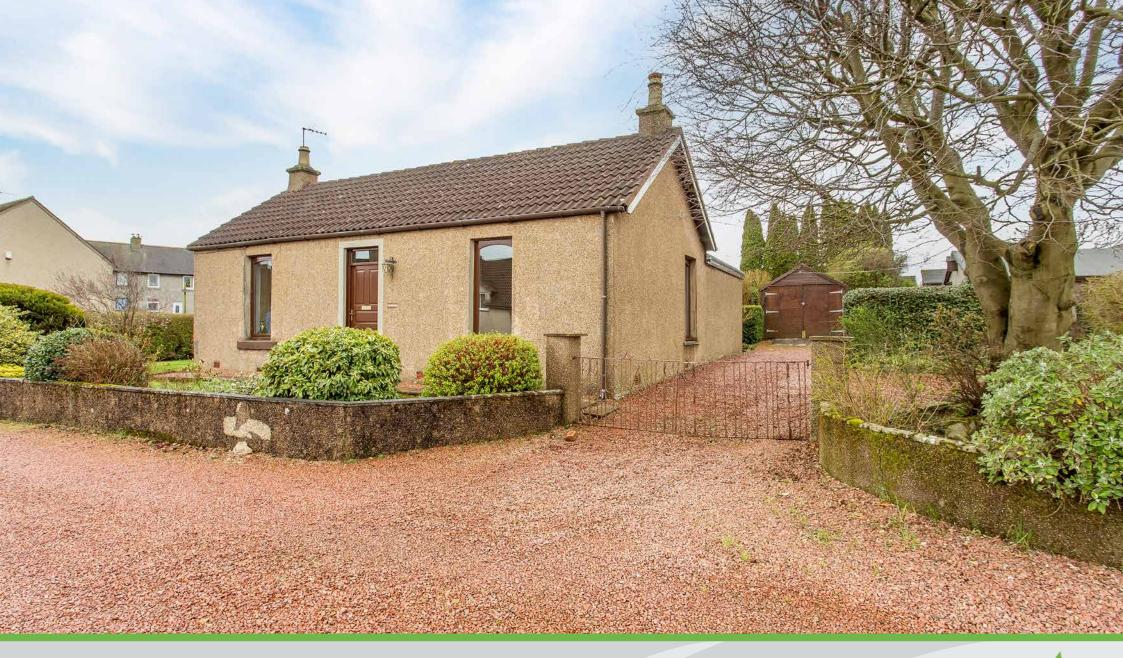

# 41 Mill Road

Armadale, West Lothian, EH48 3QL

### **Property Summary**

This four-bedroom detached bungalow is situated on an established residential street in Armadale and offers all the ease and convenience of single-storey living, as well as being set within beautifully maintained gardens and excellent private parking. The home is set just a stone's throw from excellent amenities, such as shops (including a major supermarket), schools at primary and secondary level, leisure and fitness facilities, eateries, and open green spaces, including a large nature park.

#### **Property Features**

- Detached bungalow in Armadale
- Hall with built-in storage
- Spacious living room with homely fireplace
- Airy and sunny dining kitchen with external access
- Four well-proportioned double bedrooms
- Attractive, modern shower room
- Generous, beautifully maintained gardens with lawns, shrubbery, and a patio
- Private driveway and timber-frame garage
- Gas central heating and double glazing
- EPC Rating D