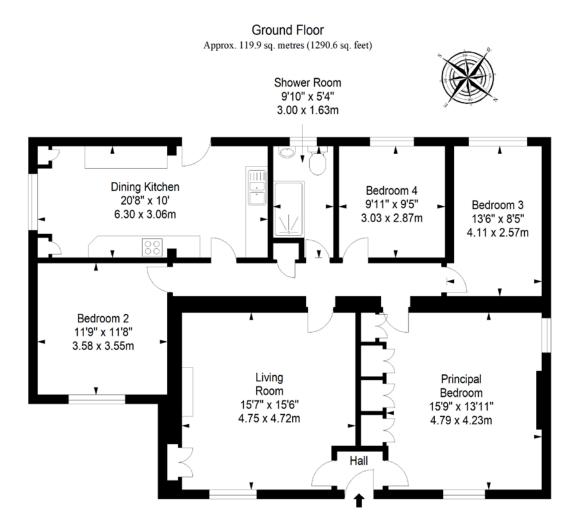

, including a large nature park.

Extras: All fitted floor coverings, window coverings, light fittings, and integrated kitchen appliances will be included in the sale.

#### **Property Features**

- Detached bungalow in Armadale
- Hall with built-in storage
- Spacious living room with homely fireplace
- Airy and sunny dining kitchen with external access
- Four well-proportioned double bedrooms
- Attractive, modern shower room
- Generous, beautifully maintained gardens with lawns, shrubbery, and a patio
- Private driveway and timber-frame garage
- Gas central heating and double glazing
- EPC Rating D







Four well-proportioned double bedrooms, and an attractive, modern shower room











Generous, beautifully maintained gardens with lawns, shrubbery, and a patio







## Floorplan



Total area: approx. 119.9 sq. metres (1290.6 sq. feet)

#### All Enquiries to our Property Department:

01501 740345 | ss@sneddons-ssc.co.uk | www.sneddonmorrison.co.uk 14 East Main Street, Whitburn, West Lothian EH47 ORB



IMPORTANT: The selling agents for themselves and for the sellers of the above property give notice that these particulars are for guidance only and their accuracy is not guaranteed. These particulars will not form part of any contract and interested parties should satisfy themselves in all aspects prior to submitting offers. The sellers do not bind themselves to accept the highest offer. S1106