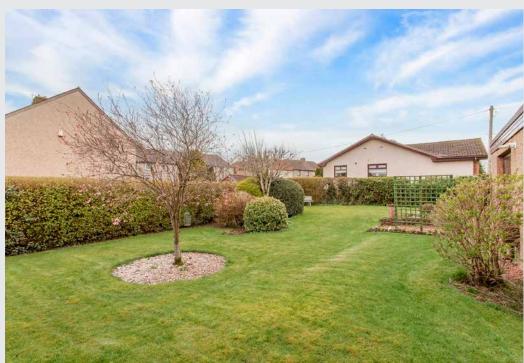

#### **Property Features**

- Detached bungalow in Armadale
- Hall with built-in storage
- Spacious living room with homely fireplace
- Airy and sunny dining kitchen with external access
- Four well-proportioned double bedrooms
- Attractive, modern shower room
- Generous, beautifully maintained gardens with lawns, shrubbery, and a patio
- Private driveway and timber-frame garage
- Gas central heating and double glazing
- EPC Rating D

Four well-proportioned double bedrooms, and an attractive, modern shower room

Generous, beautifully maintained gardens with lawns, shrubbery, and a patio