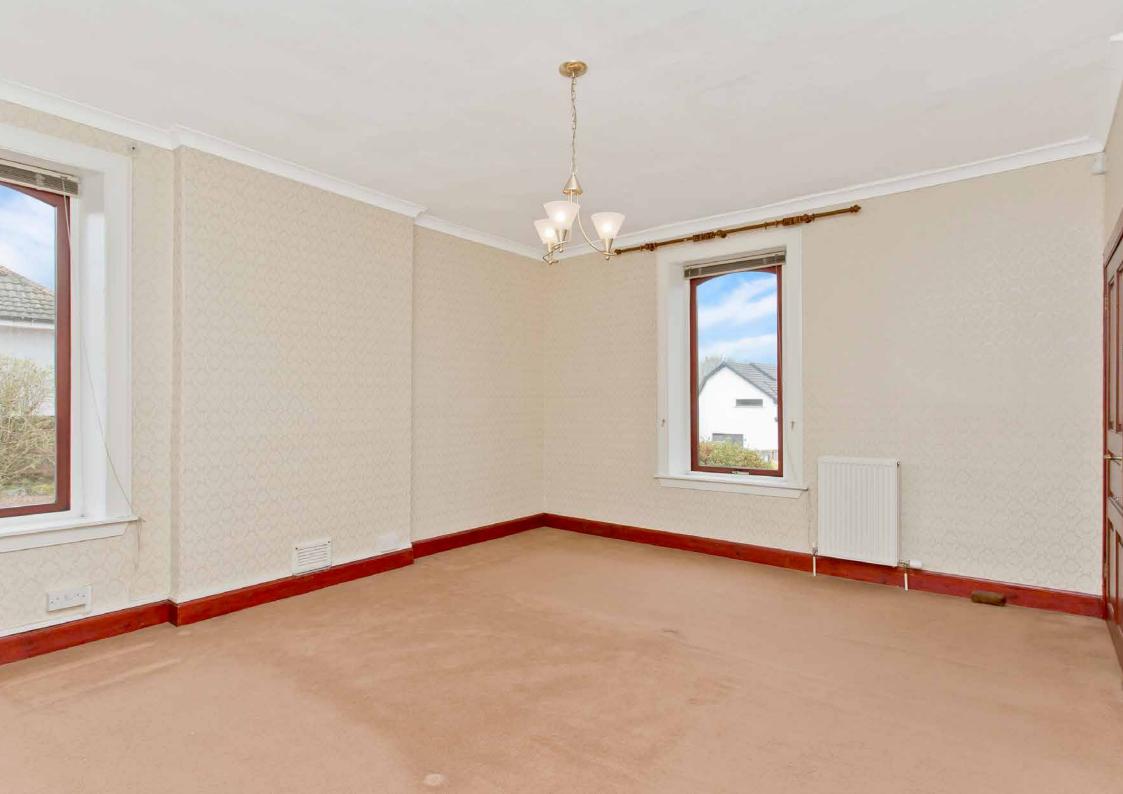

#### **Property Features**

- Detached bungalow in Armadale
- Hall with built-in storage
- Spacious living room with homely fireplace
- Airy and sunny dining kitchen with external access
- Four well-proportioned double bedrooms
- Attractive, modern shower room
- Generous, beautifully maintained gardens with lawns, shrubbery, and a patio
- Private driveway and timber-frame garage
- Gas central heating and double glazing
- EPC Rating D