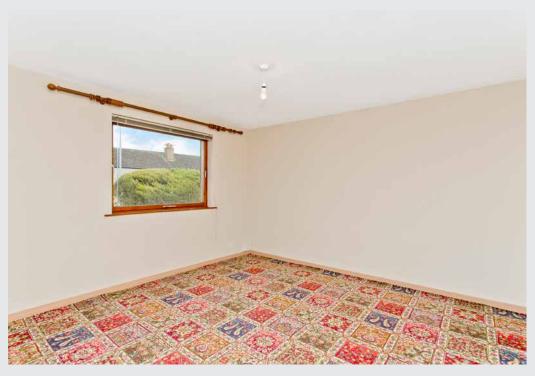

#### **Property Features**

- Detached bungalow in Armadale
- Hall with built-in storage
- Spacious living room with homely fireplace
- Airy and sunny dining kitchen with external access
- Four well-proportioned double bedrooms
- Attractive, modern shower room
- Generous, beautifully maintained gardens with lawns, shrubbery, and a patio
- Private driveway and timber-frame garage
- Gas central heating and double glazing
- EPC Rating D

Four well-proportioned double bedrooms, and an attractive, modern shower room

Generous, beautifully maintained gardens with lawns, shrubbery, and a patio