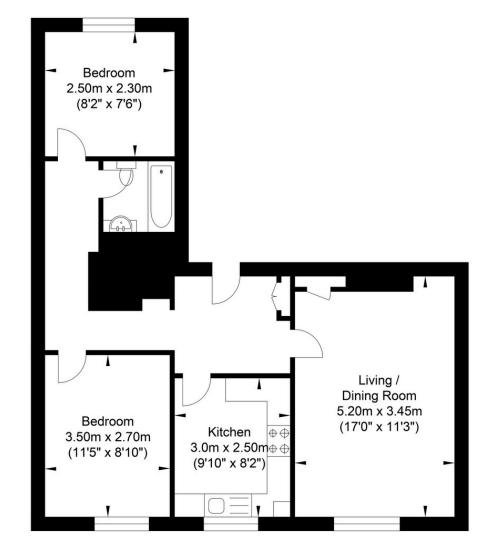

## **The Property**

This first floor two bedroom apartment has been recently decorated throughout and fitted with new carpets. The property offers a spacious living room with windows over looking Lewes High Street, separate fully fitted kitchen with a stone worktop, integrated appliances and window with views to the High Street. Two double bedrooms, one overlooking the front of the building and one to the rear, and modern fitted bathroom. The apartment sits proudly on the first floor of this imposing newly refurbished period property, right in the center of Lewes, less than 500 meters to Lewes mainline train station.

Approximate Floor Area 629.04 sq ft (58.44 sq m)

Agents Notes Tenure Leasehold 999 Year Lease Service Charge Circa £1957.60 per annum Council Tax Band C EPC N/A

**Your Sussex Property Expert** 

**Lewes Property Hub** 01273 487 444 14α High Street, Lewes BN7 2LN www.oakleyproperty.com lewes@oakleyproperty.com