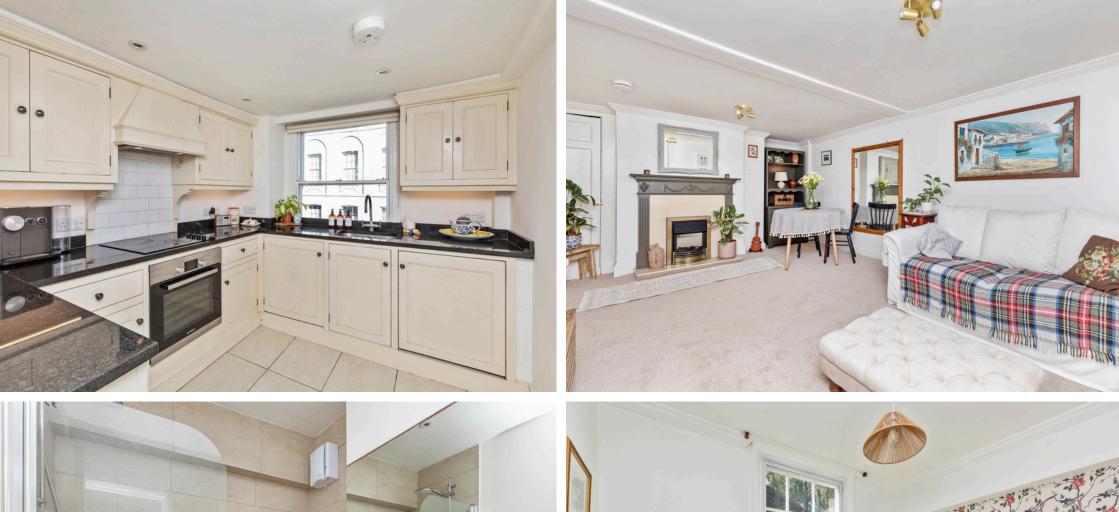

## **The Property**

This first floor two bedroom apartment has been recently decorated throughout and fitted with new carpets. The property offers a spacious living room with windows over looking Lewes High Street, separate fully fitted kitchen with a stone worktop, integrated appliances and window with views to the High Street. Two double bedrooms, one overlooking the front of the building and one to the rear, and modern fitted bathroom. The apartment sits proudly on the first floor of this imposing newly refurbished period property, right in the center of Lewes, less than 500 meters to Lewes mainline train station.