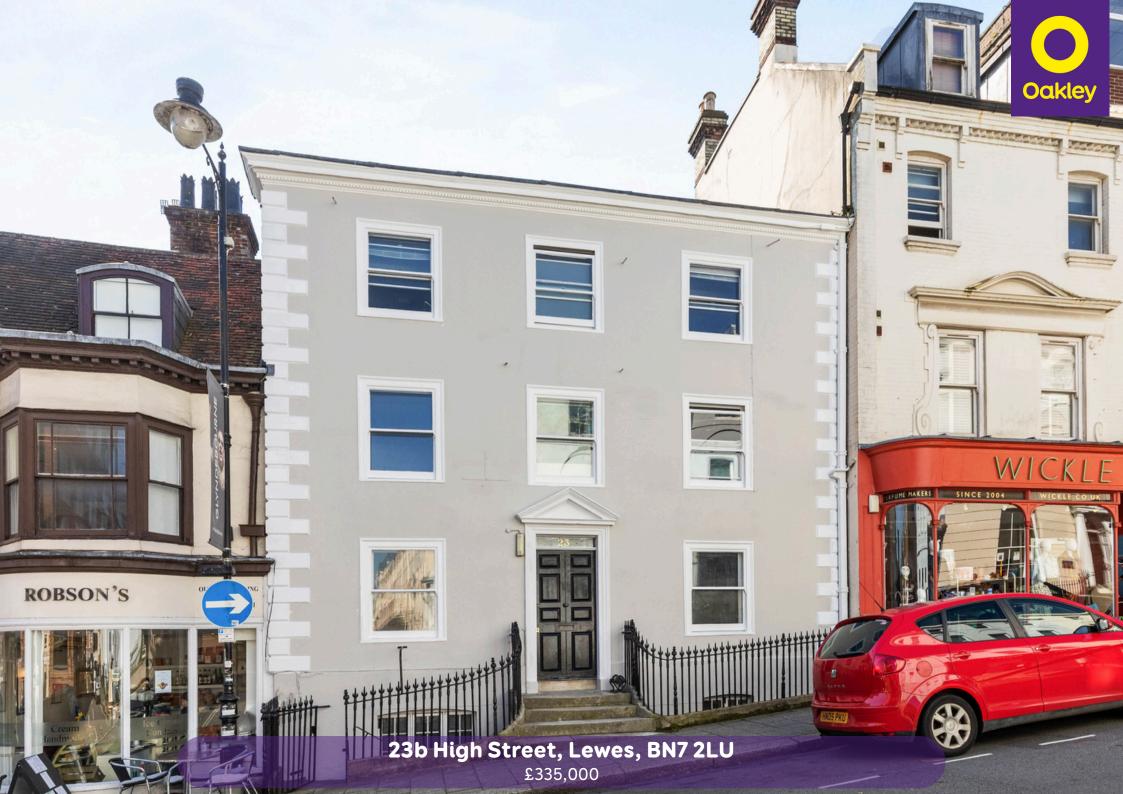

## 23b High Street, Lewes, BN7 2LU

Two bedroom, first floor apartment, ideally positioned in an impressive period building on Lewes High Street.

## **The Property**

This first floor two bedroom apartment has been recently decorated throughout and fitted with new carpets. The property offers a spacious living room with windows over looking Lewes High Street, separate fully fitted kitchen with a stone worktop, integrated appliances and window with views to the High Street. Two double bedrooms, one overlooking the front of the building and one to the rear, and modern fitted bathroom. The apartment sits proudly on the first floor of this imposing newly refurbished period property, right in the center of Lewes, less than 500 meters to Lewes mainline train station.