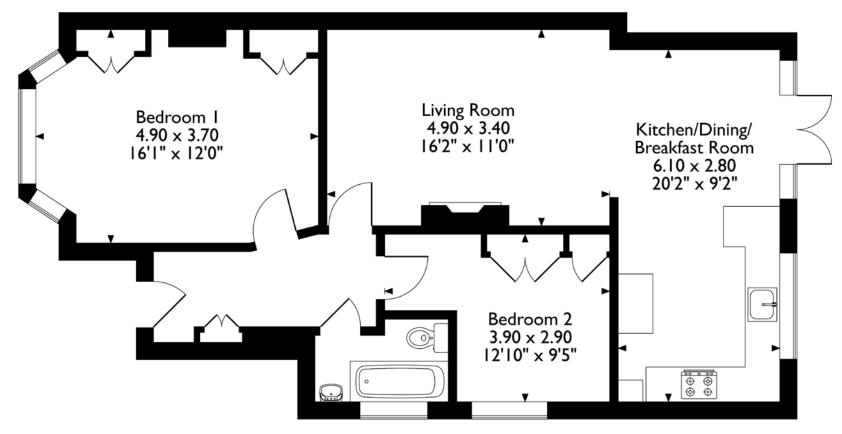

## Meadow Road, Pinner Approximate Gross Internal Area 73 Sq M/786 Sq Ft

Please note that the location of doors, windows and other items are approximate and this floorplan is to be used for illustrative purposes only. Unauthorized reproduction is prohibited.