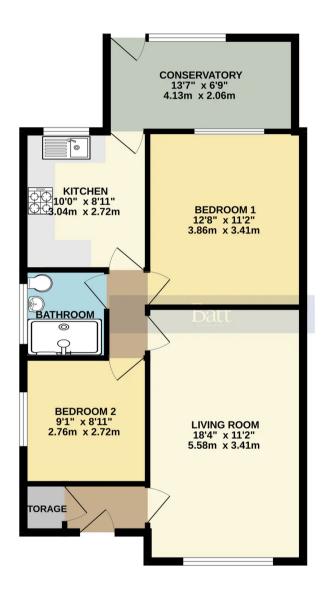

## 8 Ashfield Drive

Aspull, Wigan

2-bed bungalow in Aspull village, ideal investment with no onward chain. Needs modernisation; close to amenities, easy access to nearby towns. Spacious lounge, conservatory, white shower room, fitted kitchen. Front lawn, paved rear garden. Family-friendly area, parking for 2 vehicles. Great potential.

Council Tax band: B

Tenure: Leasehold

EPC Energy Efficiency Rating: F

EPC Environmental Impact Rating: F

- On offer with no onward chain
- In need of some modernisation throughout
- Situated in walking distance of local amenities
- Well placed for travel across the borough & Horwich, Blackrod & Westhoughton
- Good sized lounge plus conservatory
- Modern white shower room with white three piece suite
- Fitted kitchen
- One double bedroom plus a good sized single
- Lawned garden to the front & paved low maintenance garden to the rear

Lounge

Kitchen

Conservatory

Bed 1

Bed 2

Bathroom