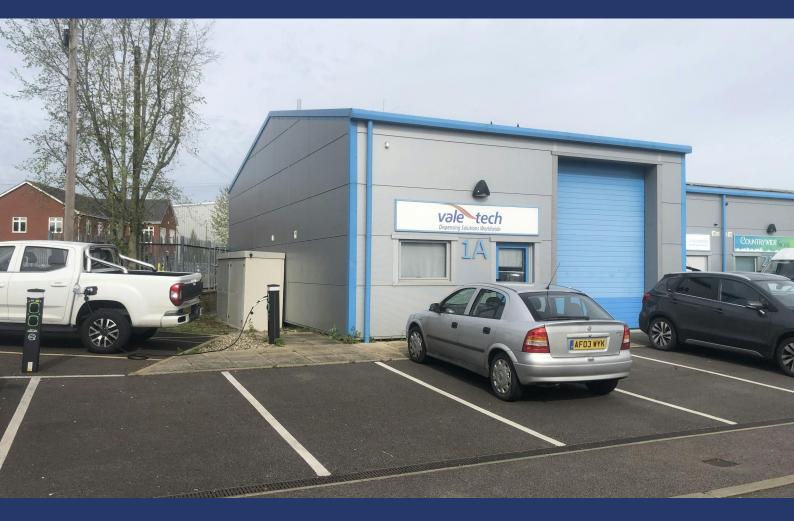

Unit 1A

Sam Alper Court, Newmarket, CB8 0GS

# **Modern Light Industrial Unit** to Let

**1,090 sq ft** (101.26 sq m)

- Modern unit built in 2017
- Available from August 2024
- Small Business Rates Relief available to qualifying occupiers
- Rear secure yard
- Forecourt demised parking

## **Description**

The property comprises an end of terrace modern industrial unit of steel portal frame construction with a mix of block and corrugated sheet walls and corrugated sheet pitched roof with translucent panel insert. The property provides clean and well-presented workshop and office space. The internal configuration includes a reception area, DDA compliant WC and kitchenette with full height automatic roller shutter door (height of 4.39 m and a width of 3.28 m). Underfloor heating is provided via an ASHP. In addition there are studwork offices providing two private work spaces which are painted with carpet flooring and suspended grid tile ceiling with LED light inserts and perimeter trunking providing power.