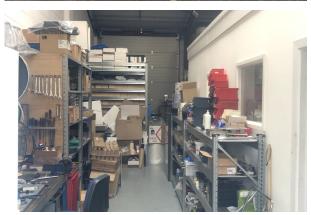

## **Description**

The property comprises an end of terrace modern industrial unit of steel portal frame construction with a mix of block and corrugated sheet walls and corrugated sheet pitched roof with translucent panel insert. The property provides clean and well-presented workshop and office space. The internal configuration includes a reception area, DDA compliant WC and kitchenette with full height automatic roller shutter door (height of 4.39 m and a width of 3.28 m). Underfloor heating is provided via an ASHP. In addition there are studwork offices providing two private work spaces which are painted with carpet flooring and suspended grid tile ceiling with LED light inserts and perimeter trunking providing power.