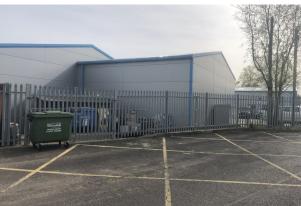

Externally there is a rear fenced and secure yard space of approximately 515 sq ft with access gates directly from the road, There is also 3 tarmacadam demised car parking areas to the front of the unit.